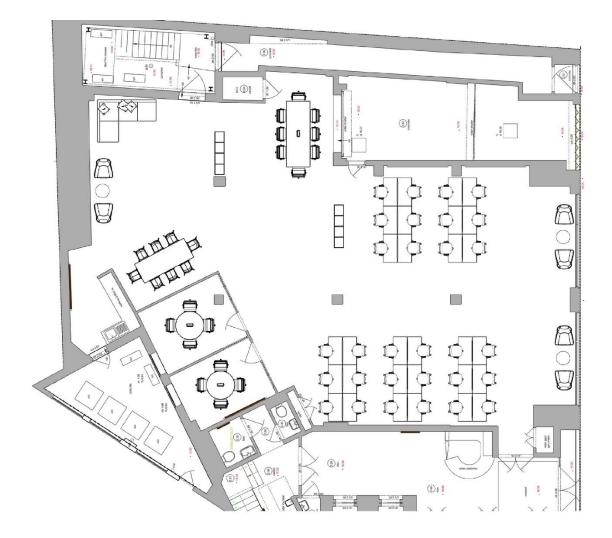

Street. London EC1V 3AP Tel: 020 7336 1313

Property Misdescriptions Act 1991 / Misdescriptions Act 1967. Anton Page LLP for themselves and for the vendors of this property whose agents they are, give notice that: These particulars do not form any part of any offer or contract: the statements contained therein are issued without responsibility on the part of the firm or their clients and therefore are not to be relied upon as statements or representations of fact, any intending purchaser must satisfy himself as to the correctness of each statement made herein: and the vendor does not make or give, and neither the firm nor any of their employees have any authority to make or give, any representation or warranty whatever in relation to this property. All prices exclude VAT.

## FLOOR PLAN







## DESCRIPTION

The ground floor offers prominent frontage onto Charterhouse Street which benefits from high volumes of footfall.

The space benefits from fibre internet, two • meeting rooms and a newly installed kitchenette. •

## AMENITIES

- Moments from Farringdon Station
- 30+ workstations
- Air conditioning
- Power & data cabling
- Open plan floor
- 2 x meeting rooms
- Kitchenette
- Commissionaire

| Floor  | Size    | No. Of<br>Desks | Total Managed Cost<br>(includes rent, service charge, business rates & cleaning) |           |                    |
|--------|---------|-----------------|----------------------------------------------------------------------------------|-----------|--------------------|
|        | Sq. Ft. |                 | Per Sq. Ft.