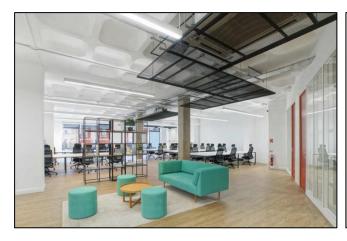

## DESCRIPTION

The ground floor offers prominent frontage onto Charterhouse Street which benefits from high volumes of footfall.

The space benefits from fibre internet, two • meeting rooms and a newly installed kitchenette. •

## AMENITIES

- Moments from Farringdon Station
- 30+ workstations
- Air conditioning
- Power & data cabling
- Open plan floor
- 2 x meeting rooms
- Kitchenette
- Commissionaire

| Floor  | Size    | No. Of<br>Desks | Total Managed Cost<br>(includes rent, service charge, business rates & cleaning) |           |                    |
|--------|---------|-----------------|----------------------------------------------------------------------------------|-----------|--------------------|
|        | Sq. Ft. |                 | Per Sq. Ft.                                                                      | Per Annum | Per Calendar Month |
| Ground | 2,676   | 30+             | £107.62                                                                          | £288,000  | £24,000            |