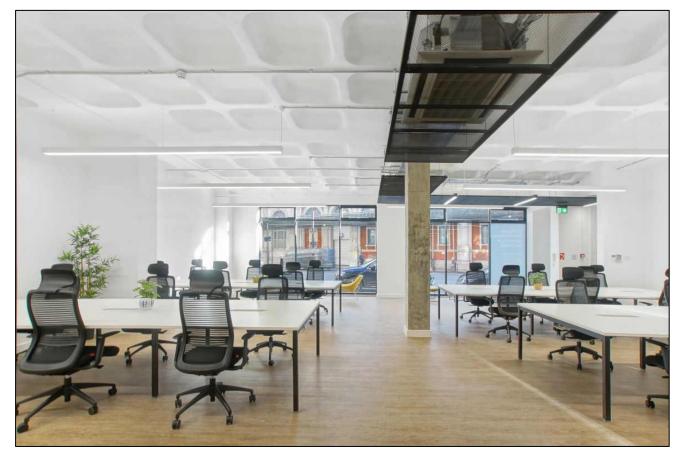

## DESCRIPTION

The ground floor offers prominent frontage onto Charterhouse Street which benefits from high volumes of footfall.

The space benefits from fibre internet, two • meeting rooms and a newly installed kitchenette. •

## AMENITIES

- Moments from Farringdon Station
- 30+ workstations
- Air conditioning
- Power & data cabling
- Open plan floor
- 2 x meeting rooms
- Kitchenette
- Commissionaire

| Floor  | Size    | No. Of<br>Desks | Total Managed Cost<br>(includes rent, service charge, business rates & cleaning) |           |                    |
|--------|---------|-----------------|----------------------------------------------------------------------------------|-----------|--------------------|
|        | Sq. Ft. |                 | Per Sq. Ft.                                                                      | Per Annum | Per Calendar Month |
| Ground | 2,676   | 30+             | £107.62                                                                          | £288,000  | £24,000            |