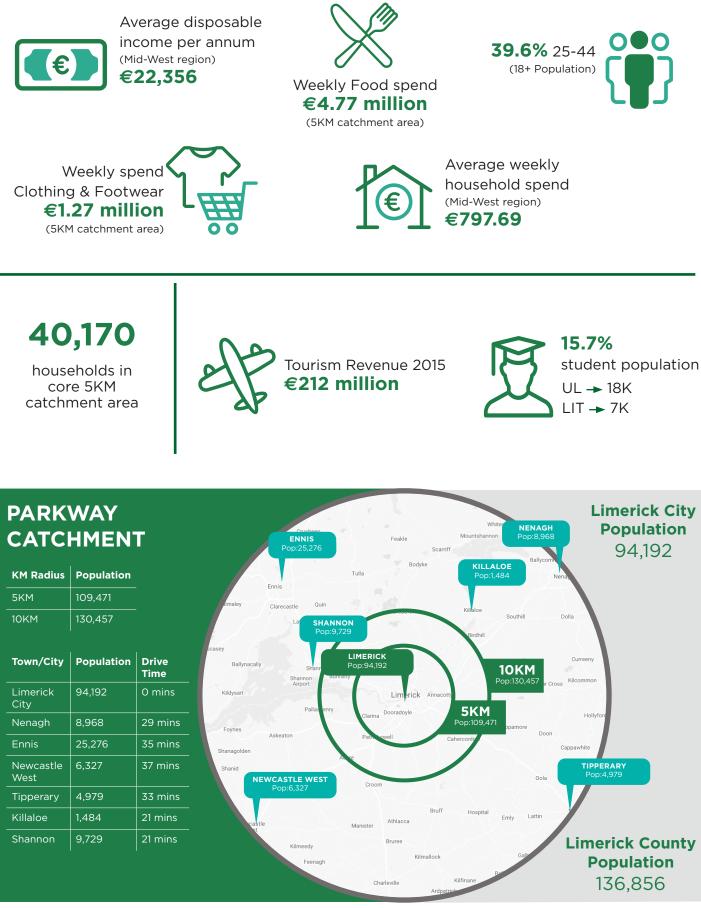

## 135,000 Sq. Ft.

€36m annual spend

Catchment figures are from the CSO 2016 Census. Spending figures are from CSO surveys.