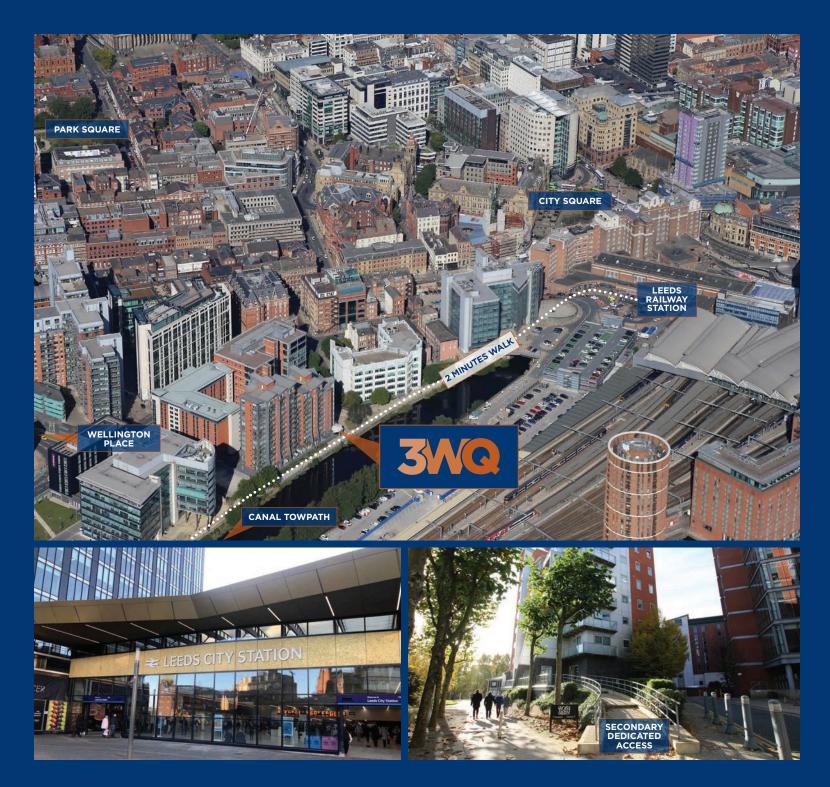

## LOCATION

3 Whitehall Quay is a self-contained office premises conveniently located only 2 minutes' walk from Leeds Railway Station.

The property is located in an attractive waterfront setting on the River Aire footpath with landscaped public realm to the front and convenient access to the Leeds & Liverpool Canal towpath. The footpath provides convenient access to the railway station and a pleasant walk to the West End business district.

Whitehall Quay is accessed off Whitehall Road with major nearby occupiers including BJSS, Marsh Commercial, National Wealth Fund and Coutts within buildings 1 & 2 Whitehall Quay.

The property is situated amongst to an array of local amenities including Whitehall Bar & Restaurant, M&S Food, Caffè Nero and Man's Market in the nearby Central Square and West Point mixed use schemes.

3 Whitehall Quay offers the ideal business location blending a quiet pedestrianised riverside setting within touching distance of the railway station and vibrant city centre amenities.