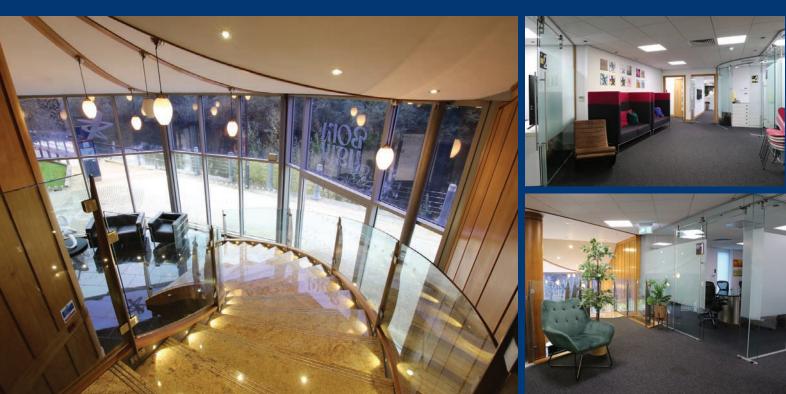

The property has a feature entrance with prominent signage opportunities leading to a single floorplate with meeting rooms and open plan workspace and dedicated terrace.

#### DESCRIPTION

3 Whitehall Quay comprises a high specification self-contained office premises offering a ground level reception/entrance lobby leading to a modern single floor workspace. The property benefits from dual entrances for visitors and staff and has an attractive terrace area overlooking the River Aire. The property also benefits from rare display/signage opportunities within a double height glazed feature entrance.