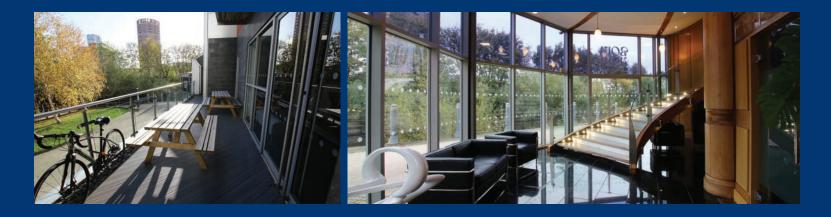

#### DESCRIPTION

3 Whitehall Quay comprises a high specification self-contained office premises offering a ground level reception/entrance lobby leading to a modern single floor workspace. The property benefits from dual entrances for visitors and staff and has an attractive terrace area overlooking the River Aire. The property also benefits from rare display/signage opportunities within a double height glazed feature entrance.

#### **SPECIFICATION**

The workspace incorporates the following:

- LED light fittings
- Suspended ceilings
- Full access raised floors
- Modern reception and lobbies
- Shower facility & WCs
- External terrace extending to approx. 530 sq ft
- 1 Car parking space to rear
- Lift access (DDA compliant)
- Kitchen/break out area suitable for hot food prep/private dining
- 5 meeting rooms all independently air controlled