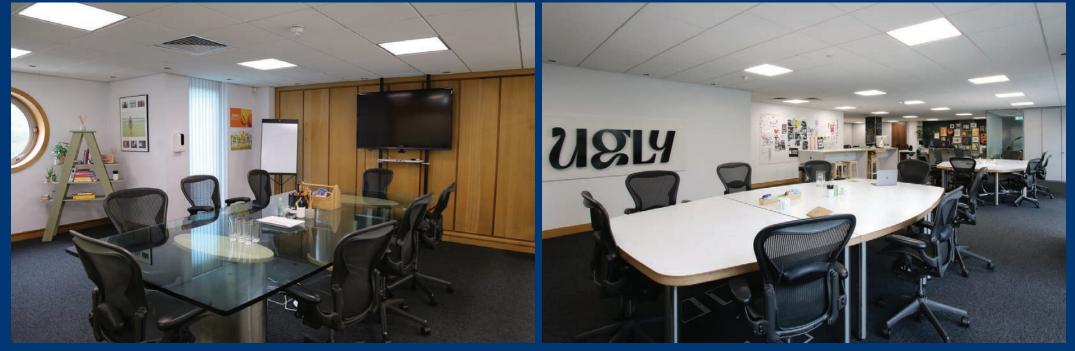

#### **SPECIFICATION**

The workspace incorporates the following:

- LED light fittings
- Suspended ceilings
- Full access raised floors
- Modern reception and lobbies
- Shower facility & WCs
- External terrace extending to approx. 530 sq ft
- 1 Car parking space to rear
- Lift access (DDA compliant)
- Kitchen/break out area suitable for hot food prep/private dining
- 5 meeting rooms all independently air controlled