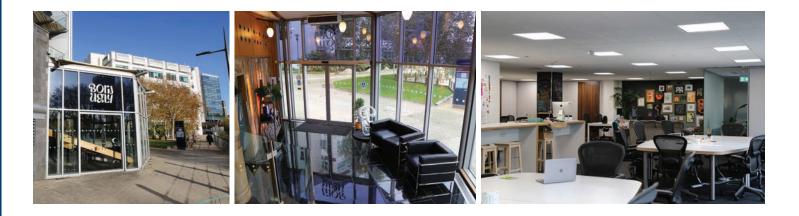

#### DESCRIPTION

3 Whitehall Quay comprises a high specification self-contained office premises offering a ground level reception/entrance lobby leading to a modern single floor workspace. The property benefits from dual entrances for visitors and staff and has an attractive terrace area overlooking the River Aire. The property also benefits from rare display/signage opportunities within a double height glazed feature entrance.

#### **SPECIFICATION**

The workspace incorporates the following:

- LED light fittings
- Suspended ceilings
- Full access raised floors
- Modern reception and lobbies
- Shower facility & WCs
- External terrace extending to approx. 530 sq ft
- 1 Car parking space to rear
- Lift access (DDA compliant)
- Kitchen/break out area suitable for hot food prep/private dining
- 5 meeting rooms all independently air controlled