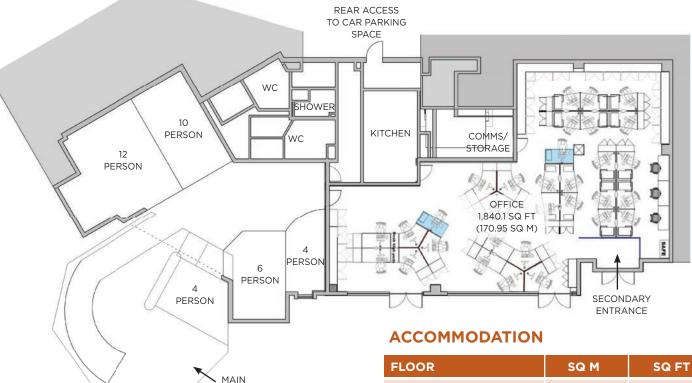

## FLOOR PLAN - AS EXISTING

ENTRANCE

\*Desk layout for indicative purposes only.

| FLOOR              | SQ M   | SQ FT |
|--------------------|--------|-------|
| Lower Ground Floor | 56.17  | 605   |
| Upper Ground Floor | 326.50 | 3,514 |
| TOTAL              | 382.67 | 4,119 |
| External terrace   | 49.24  | 530   |
| GRAND TOTAL        | 431.91 | 4,649 |