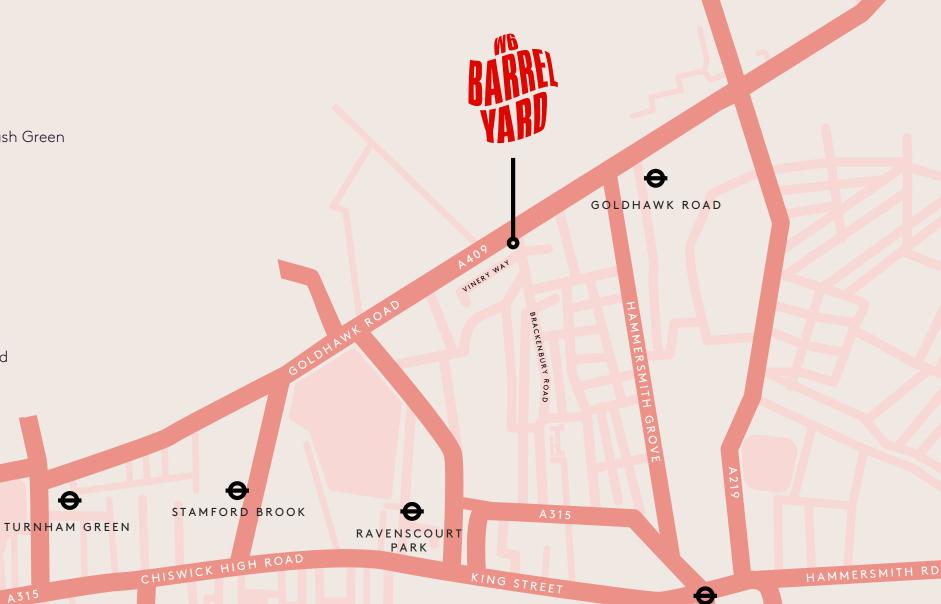

Ideally located in the heart of vibrant west London in Hammersmith via Chiswick to the west and Shepherd's Bush to the north. Barrel Yard is situated, whether by road, bike, bus or tube, with easy access to the underground network and main motorway routes in central London.

#### **TRANSPORT**

0

Goldhawk Road, Hammersmith & City/Circle

Shepherd's Bush Market, Hammersmith & City/Circle

Ravenscourt Park, District

→ Hammersmith, Picadilly/Hammersmith & City/Circle

Shepherd's Bush, Central

Stamford Brook, District

Turnham Green, District

SHEPHERD'S BUSH MARKET

HAMMERSMITH

SHEPHERD'S BUSH

UXBRIDGE ROAD A4020