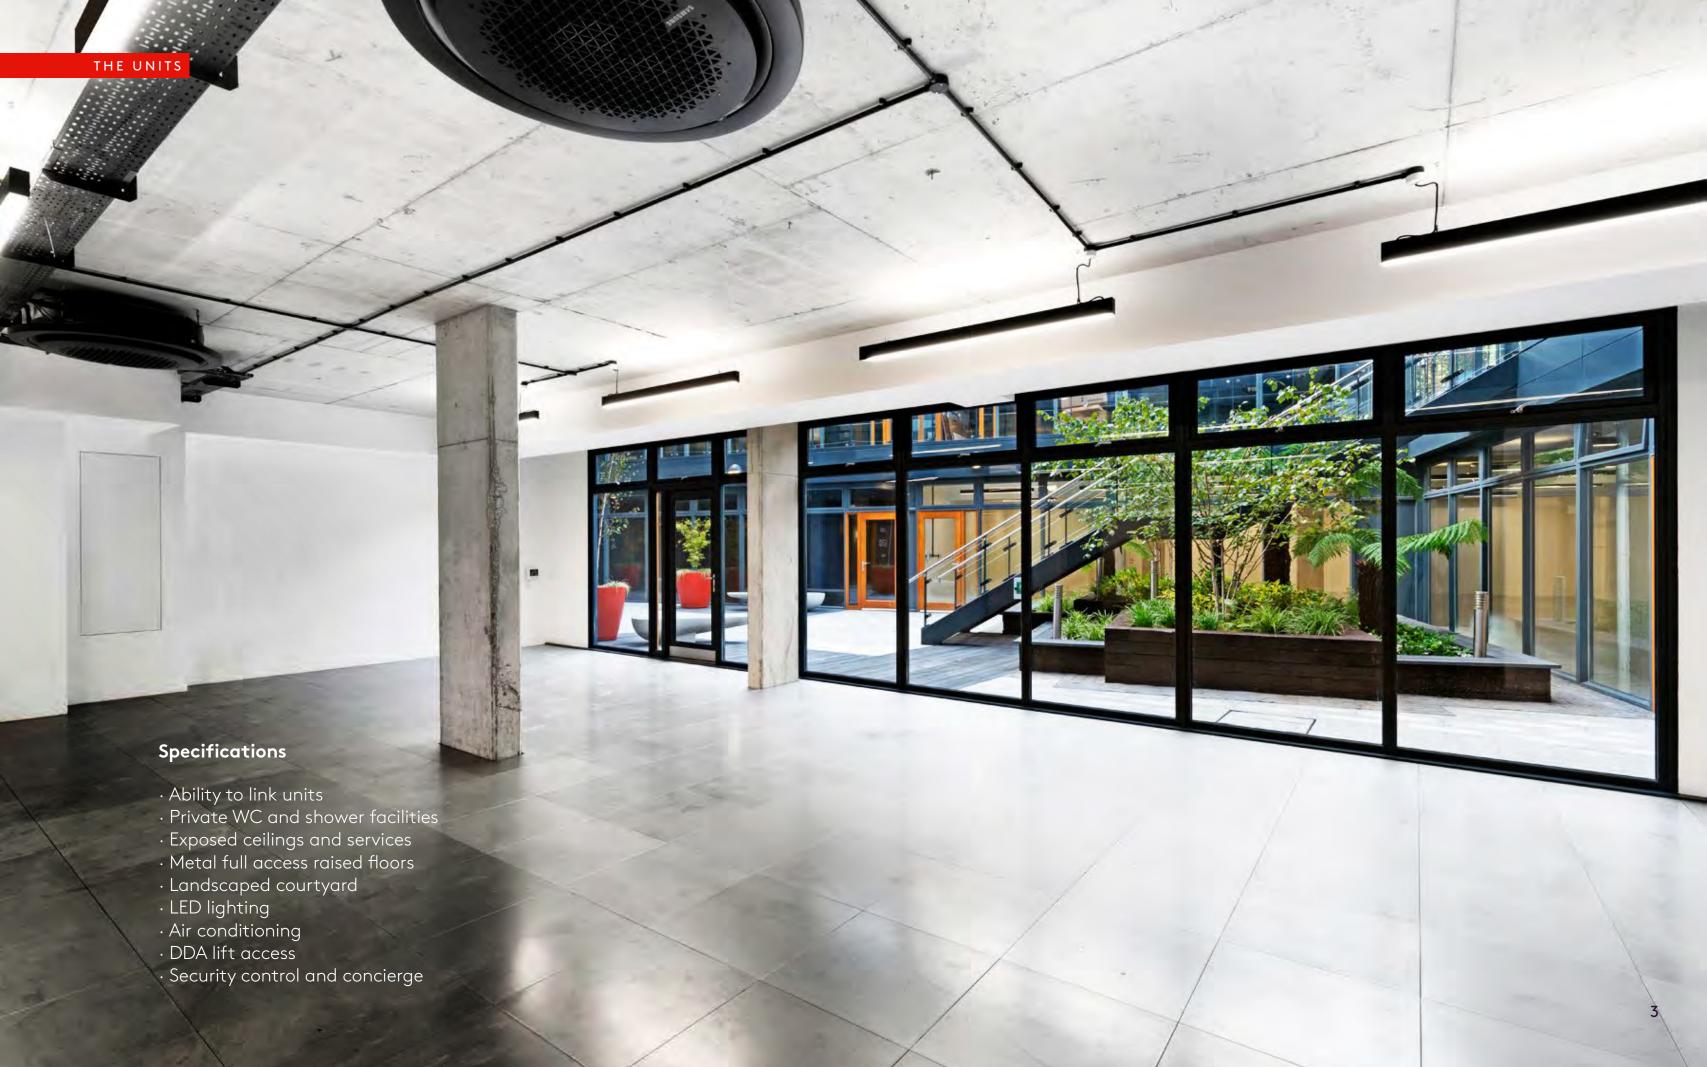

### Tailored for your needs

At Barrel Yard, occupiers can create their own working environment fitted with new lighting, cooling and exposed services.

- · Immediate internet connectivity via Fusion Voice & Data
- · Range of units from 1,269 sq ft to 3,342 sq ft
- · For Sale or To Let
- · Make your office your own, custom space
- · Smart buildings
- · Security and concierge