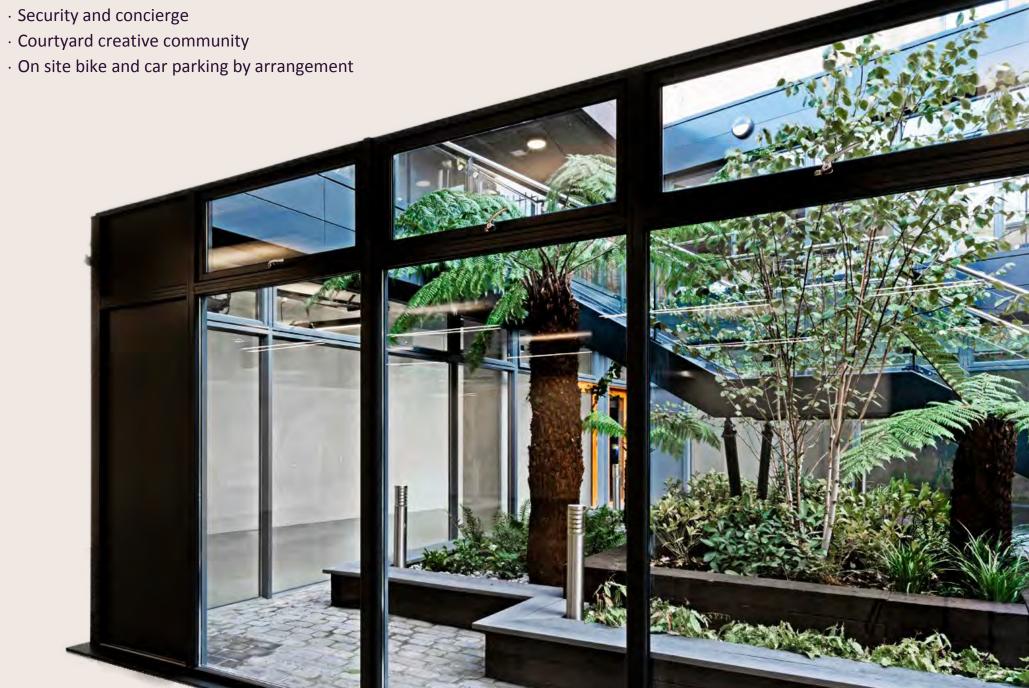

### Tailored for your needs

At Barrel Yard, occupiers can create their own working environment fitted with new lighting, cooling and exposed services.

- · Immediate internet connectivity via Fusion Voice & Data
- · Range of units from 1,269 sq ft to 3,342 sq ft
- · For Sale or To Let
- · Make your office your own, custom space
- · Smart buildings
- · Security and concierge