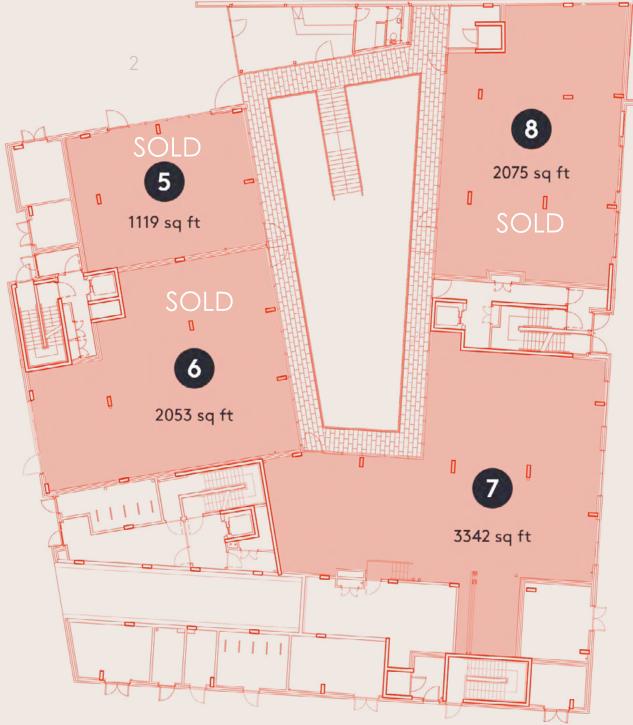

# The Gallery

| OFFICE | SIZE SQ FT* | SIZE SQ M* |
|--------|-------------|------------|
| 5      | SOLD        |            |
| 6      | SOLD        |            |
| 7      | 3,342 sq ft | 310.5 sa m |

8 SOLD

<sup>\*</sup> Gross internal area based upon shell and core layout. Units may be combined.