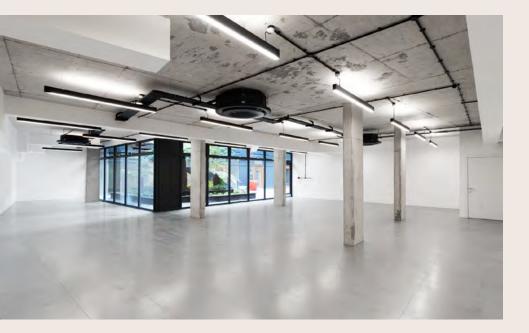

### Tailored for your needs

At Barrel Yard, occupiers can create their own working environment fitted with new lighting, cooling and exposed services.

- · Immediate internet connectivity via Fusion Voice & Data
- · Range of units from 1,269 sq ft to 3,342 sq ft
- · For Sale or To Let
- · Make your office your own, custom space
- · Smart buildings
- · Security and concierge