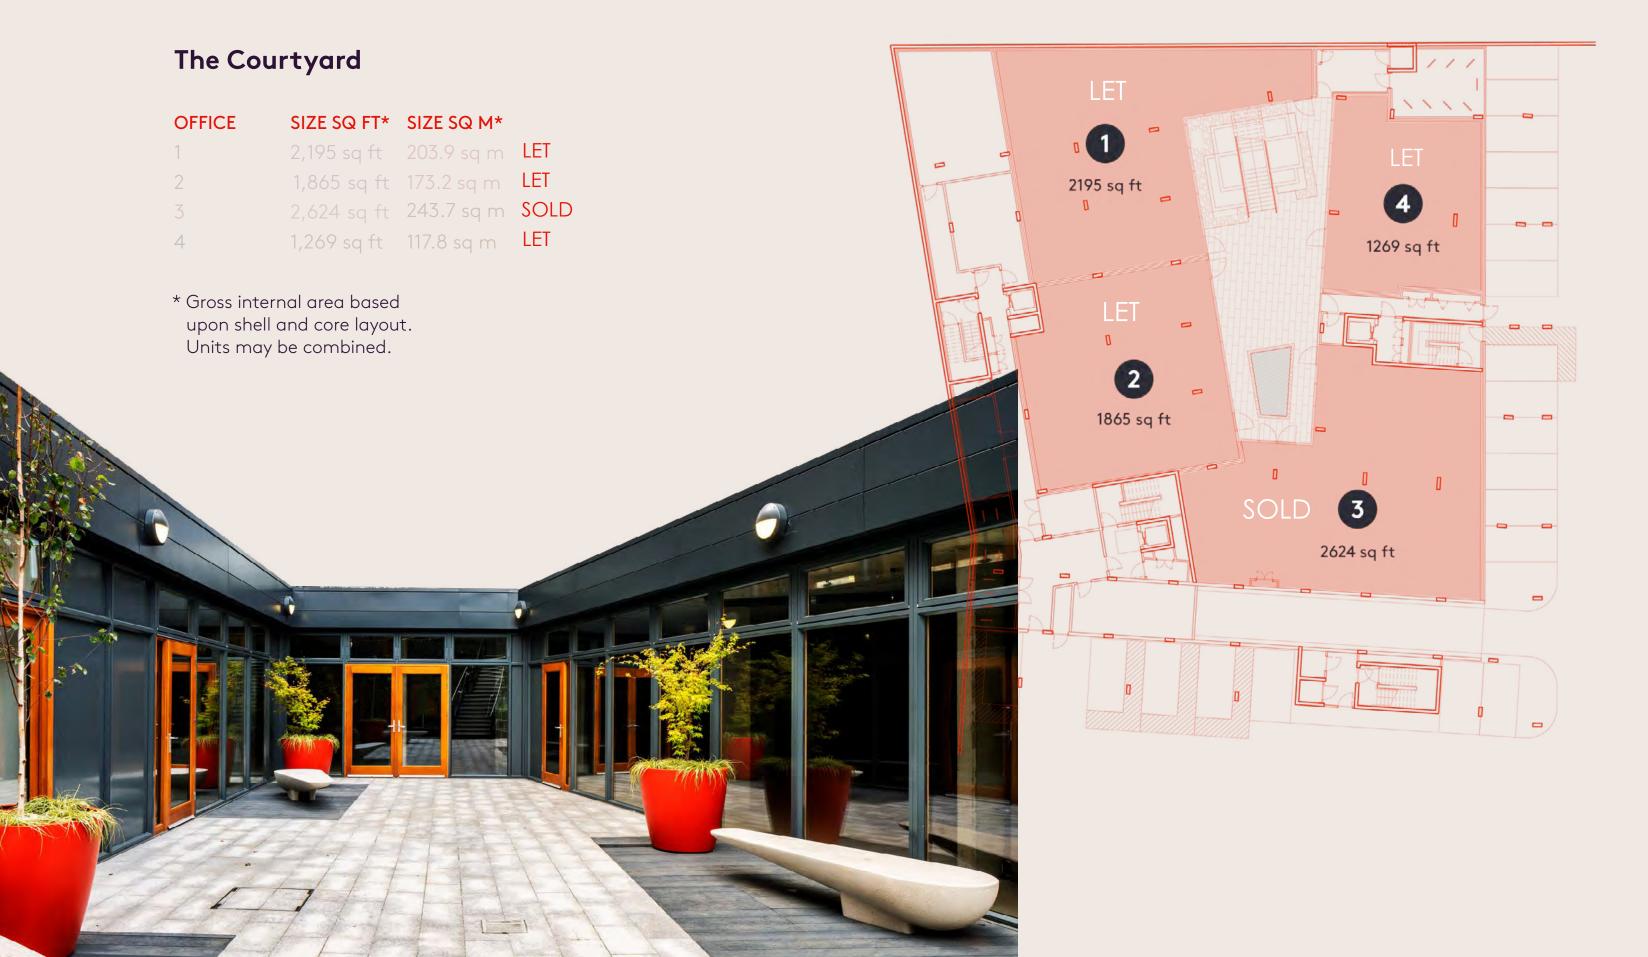

# NEW COURT YARD OFFICES

For Sale or To Let

3,342 sq ft

Barrel Yard, Vinery Way, Brackenbury, London W6 0LQ **barrelyard.co.uk** 

Barrel Yard offers an excellent opportunity to enjoy and create work within a private gated commercial community.

### Tailored for your needs

At Barrel Yard, occupiers can create their own working environment fitted with new lighting, cooling and exposed services.

- · Immediate internet connectivity via Fusion Voice & Data
- · Range of units from 1,269 sq ft to 3,342 sq ft
- · For Sale or To Let
- · Make your office your own, custom space
- · Smart buildings
- · Security and concierge