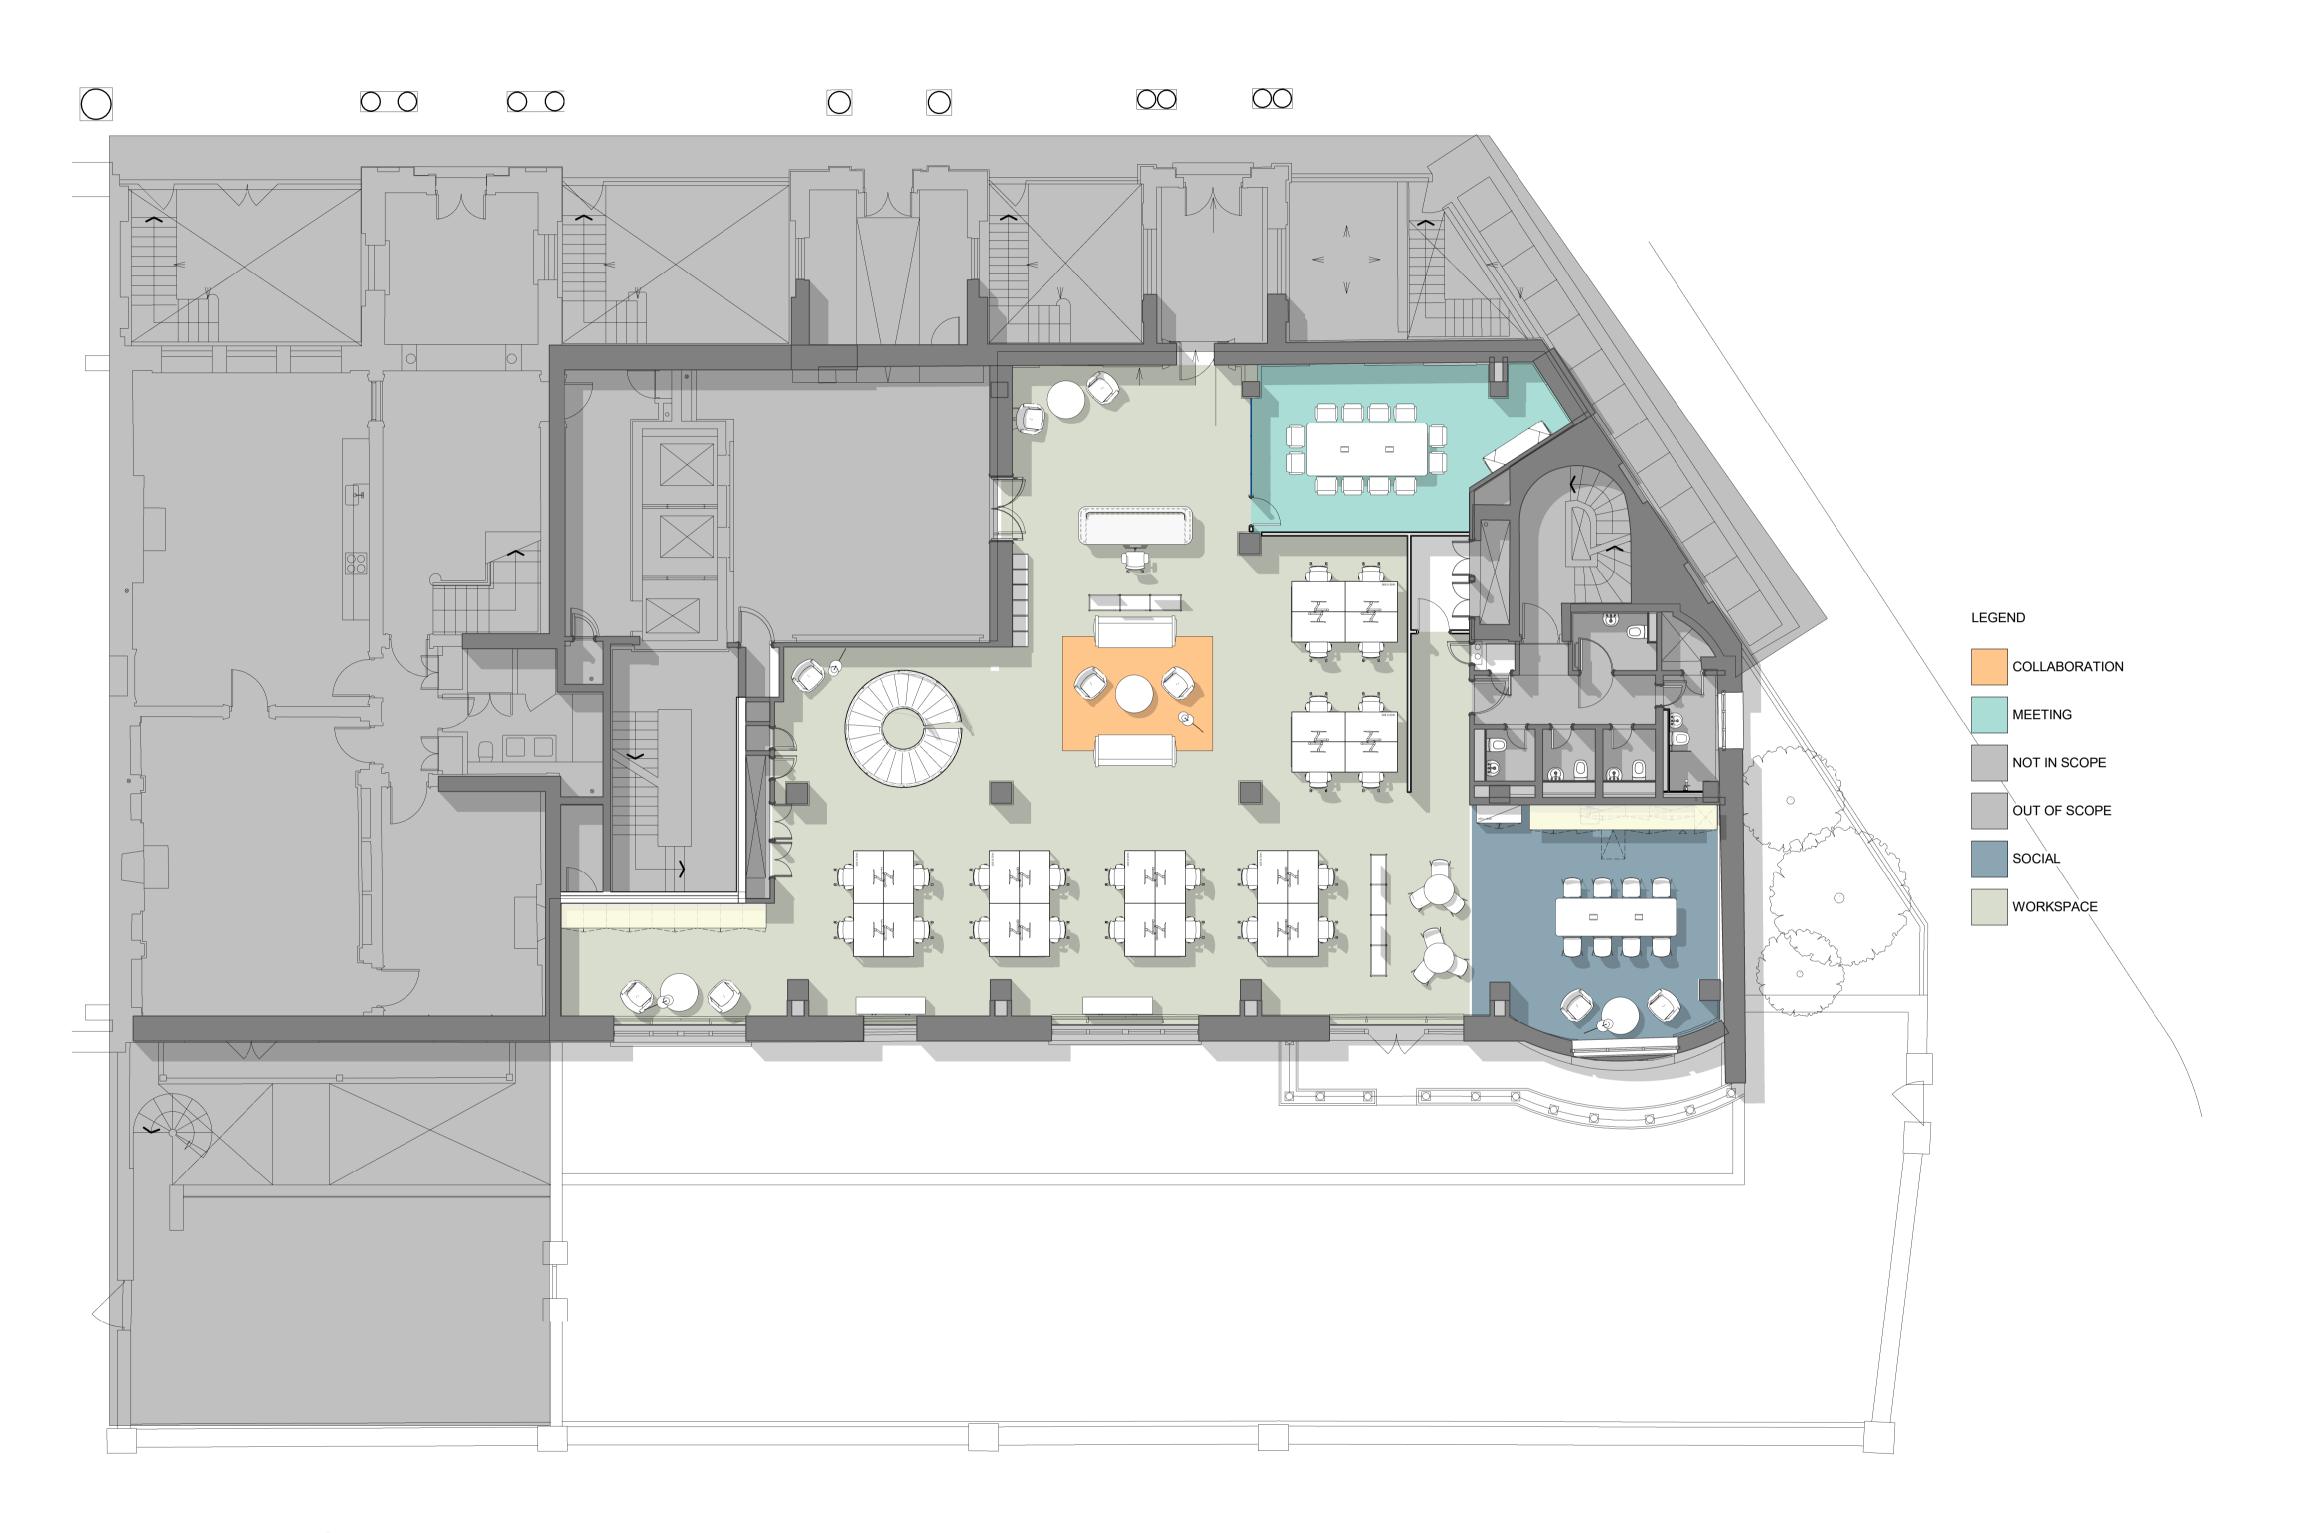

1 LEVEL 00 GA 1:100

GENERAL NOTES

This drawing may not be copied, reproduced or given to any third parties for any reason whatsoever without the written permission of Loop Interiors International Ltd. Please note this drawing and design is potected under Copyright and remains the property of Loop Interiors International Ltd at all times.

PROJECT NAME / ADDRESS:

1 CONNAUGHT PLACE LONDON

DRAWING TITLE:

**LEVEL 00 GA CAT B** 

FOR INFORMATION

FOR INFORMATION

SCALE DRAWN BY CHECKED BY 1: 100@A1 Author Checker

SUITABILITY CODE REVISION

1234-LII-V1-00-DR-I-0305