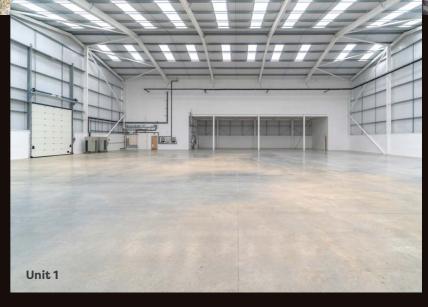

# AVAILABILITY

| UNIT | GROUND<br>FLOOR | FIRST<br>FLOOR OFFICE | TOTAL<br>(GEA) | CAR PARKING<br>SPACES (EV<br>CHARGE POINTS) |
|------|-----------------|-----------------------|----------------|---------------------------------------------|
| 1    | 14,908 sq ft    | 2,802 sq ft           | 17,710 sq ft   | 18 (2)                                      |
| 2    | 7,567 sq ft     | 1,618 sq ft           | 9,185 sq ft    | 7 (2)                                       |
| 3    | 10,863 sq ft    | 2,761 sq ft           | 13,624 sq ft   | 12 (2)                                      |
| 4    | 6,450 sq ft     | 1,638 sq ft           | 8,088 sq ft    | 5 (2)                                       |
| 5    | 5,239 sq ft     | 1,331 sq ft           | 6,570 sq ft    | 5 (2)                                       |
| 6    | 6,241 sq ft     | 1,595 sq ft           | 7,836 sq ft    | 5 (2)                                       |
| 7    | LET             |                       |                |                                             |
| 8    | LET             |                       |                |                                             |
| 9    | 7,547 sq ft     | 1,866 sq ft           | 9,413 sq ft    | 9 (2)                                       |
| 10   | LET             |                       |                |                                             |
| 11   | 13,833 sq ft    | 2,568 sq ft           | 16,451 sq ft   | 12 (2)                                      |