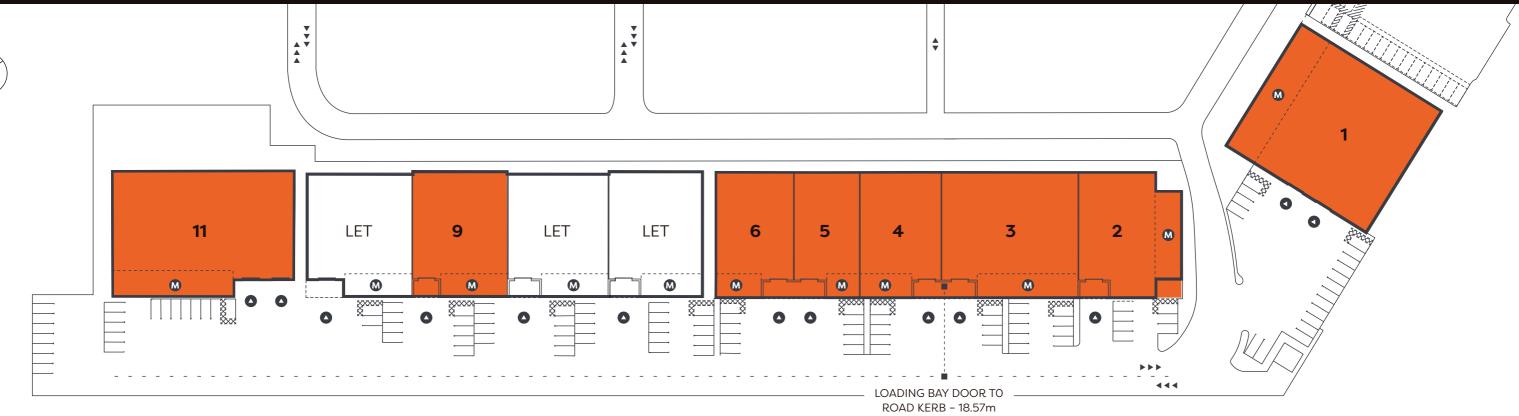

# AVAILABILITY

| UNIT | GROUND<br>FLOOR | FIRST<br>FLOOR OFFICE | TOTAL<br>(GEA) | CAR PARKING<br>SPACES (EV<br>CHARGE POINTS) |
|------|-----------------|-----------------------|----------------|---------------------------------------------|
| 1    | 14,908 sq ft    | 2,802 sq ft           | 17,710 sq ft   | 18 (2)                                      |
| 2    | 7,567 sq ft     | 1,618 sq ft           | 9,185 sq ft    | 7 (2)                                       |
| 3    | 10,863 sq ft    | 2,761 sq ft           | 13,624 sq ft   | 12 (2)                                      |
| 4    | 6,450 sq ft     | 1,638 sq ft           | 8,088 sq ft    | 5 (2)                                       |
| 5    | 5,239 sq ft     | 1,331 sq ft           | 6,570 sq ft    | 5 (2)                                       |
| 6    | 6,241 sq ft     | 1,595 sq ft           | 7,836 sq ft    | 5 (2)                                       |
| 7    | LET             |                       |                |                                             |
| 8    | LET             |                       |                |                                             |
| 9    | 7,547 sq ft     | 1,866 sq ft           | 9,413 sq ft    | 9 (2)                                       |
| 10   | LET             |                       |                |                                             |
| 11   | 13,833 sq ft    | 2,568 sq ft           | 16,451 sq ft   | 12 (2)                                      |