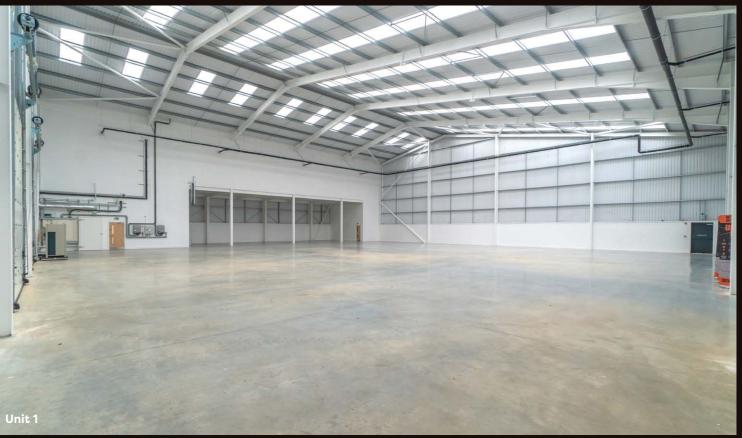

# AVAILABILITY

| UNIT | GROUND<br>FLOOR | FIRST<br>FLOOR OFFICE | TOTAL<br>(GEA) | CAR PARKING<br>SPACES (EV<br>CHARGE POINTS) |
|------|-----------------|-----------------------|----------------|---------------------------------------------|
| 1    | 14,908 sq ft    | 2,802 sq ft           | 17,710 sq ft   | 18 (2)                                      |
| 2    | 7,567 sq ft     | 1,618 sq ft           | 9,185 sq ft    | 7 (2)                                       |
| 3    | 10,863 sq ft    | 2,761 sq ft           | 13,624 sq ft   | 12 (2)                                      |
| 4    | 6,450 sq ft     | 1,638 sq ft           | 8,088 sq ft    | 5 (2)                                       |
| 5    | 5,239 sq ft     | 1,331 sq ft           | 6,570 sq ft    | 5 (2)                                       |
| 6    | 6,241 sq ft     | 1,595 sq ft           | 7,836 sq ft    | 5 (2)                                       |
| 7    | LET             |                       |                |                                             |
| 8    | LET             |                       |                |                                             |
| 9    | 7,547 sq ft     | 1,866 sq ft           | 9,413 sq ft    | 9 (2)                                       |
| 10   | LET             |                       |                |                                             |
| 11   | 13,833 sq ft    | 2,568 sq ft           | 16,451 sq ft   | 12 (2)                                      |

GALLERY - CLICK HERE TO VIEW THE ONLINE GALLERY