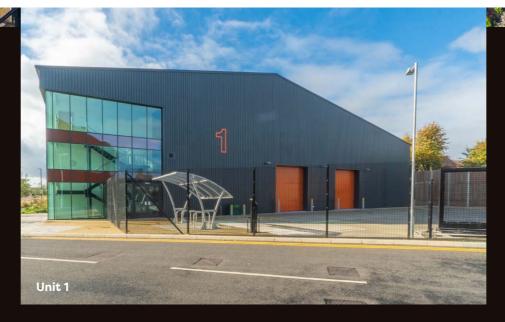

# AVAILABILITY

| UNIT | GROUND<br>FLOOR | FIRST<br>FLOOR OFFICE | TOTAL<br>(GEA) | CAR PARKING<br>SPACES (EV<br>CHARGE POINTS) |
|------|-----------------|-----------------------|----------------|---------------------------------------------|
| 1    | 14,908 sq ft    | 2,802 sq ft           | 17,710 sq ft   | 18 (2)                                      |
| 2    | 7,567 sq ft     | 1,618 sq ft           | 9,185 sq ft    | 7 (2)                                       |
| 3    | 10,863 sq ft    | 2,761 sq ft           | 13,624 sq ft   | 12 (2)                                      |
| 4    | 6,450 sq ft     | 1,638 sq ft           | 8,088 sq ft    | 5 (2)                                       |
| 5    | 5,239 sq ft     | 1,331 sq ft           | 6,570 sq ft    | 5 (2)                                       |
| 6    | 6,241 sq ft     | 1,595 sq ft           | 7,836 sq ft    | 5 (2)                                       |
| 7    | LET             |                       |                |                                             |
| 8    | LET             |                       |                |                                             |
| 9    | 7,547 sq ft     | 1,866 sq ft           | 9,413 sq ft    | 9 (2)                                       |
| 10   | LET             |                       |                |                                             |
| 11   | 13,833 sq ft    | 2,568 sq ft           | 16,451 sq ft   | 12 (2)                                      |