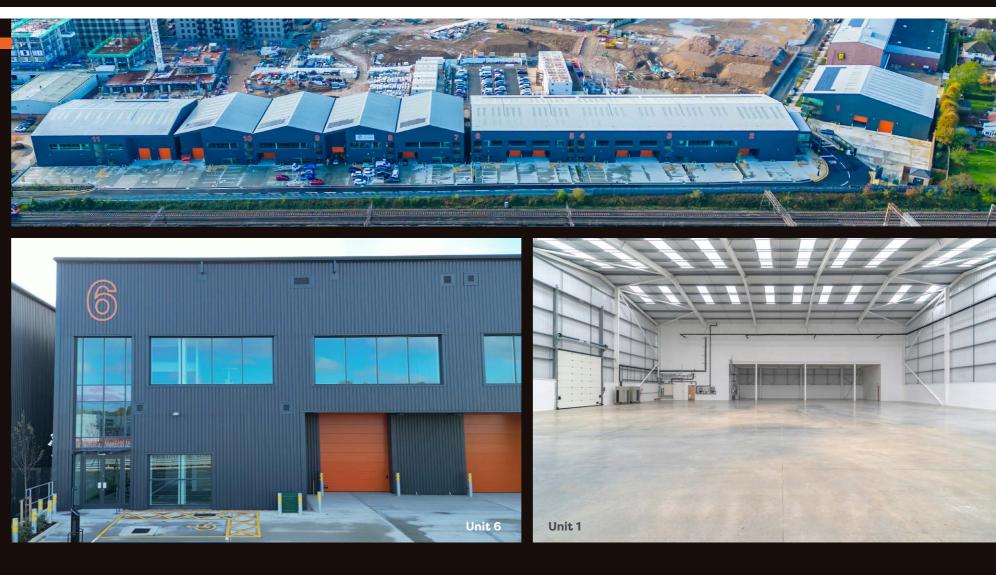

# **TO LET**6,570–17,710 SQ FT

### eastmanedge.com

11 new premium warehouse units in the heart of North West London

## **INDUSTRIAL ESTATE**

Harrow – HA1 4WL

## **INDUSTRIAL ESTATE**

Available now – a new hub for trade, logistics and modern enterprise. High-spec industrial/warehouse units in a strategic North West London location, with a focus on efficiency and connectivity.