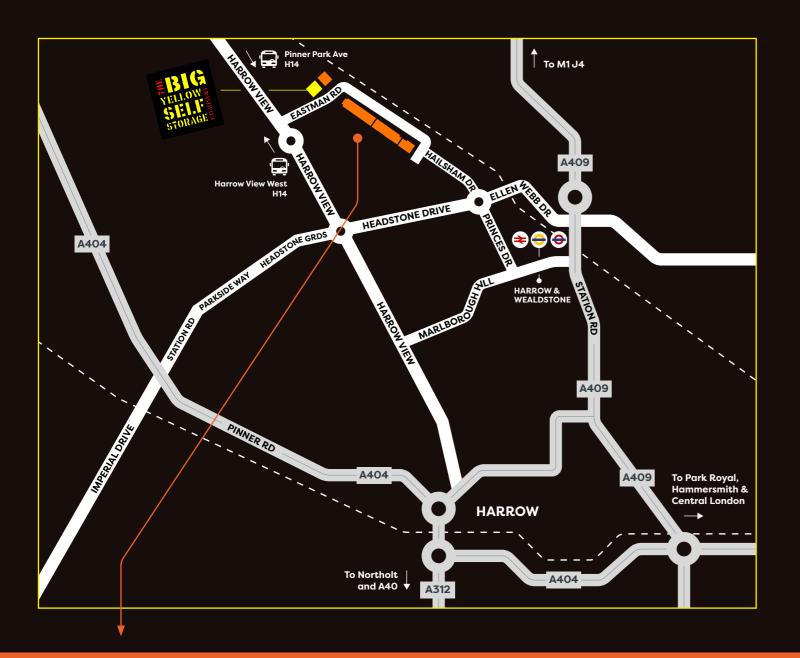

# **INDUSTRIAL ESTATE**

**Harrow HA1 4WL** 

/// cheeks.snaps.photo

Within a 10 minute walk to Harrow & Wealdstone Station for quick access to Central London

Easy access to the A40, A401, and Heathrow Airport located outside ULEZ

| By car                      | mins |
|-----------------------------|------|
| Harrow & Wealdstone Station | 4    |
| A41                         | 10   |
| A40                         | 15   |
| Heathrow Airport            | 35   |

Source: Google Maps

| By rail         | mins |
|-----------------|------|
| London Euston   | 13   |
| Bank            | 39   |
| London Waterloo | 48   |
| Canary Wharf    | 54   |

Source: National Rail