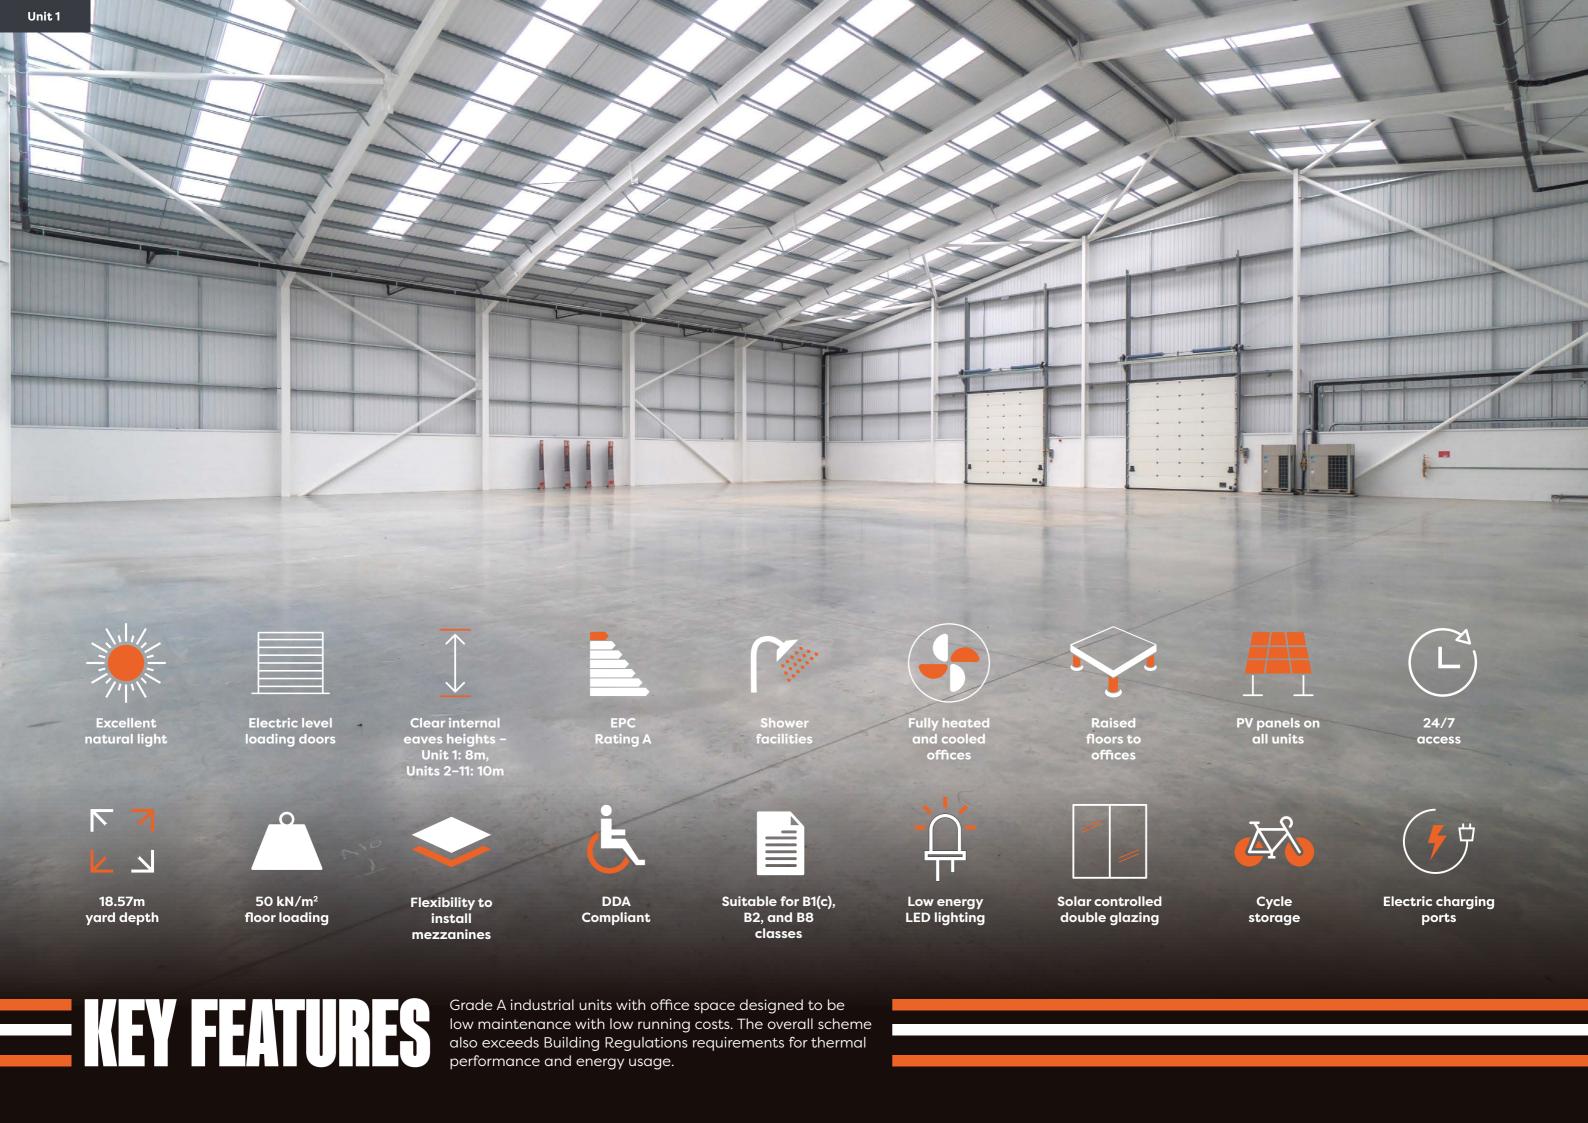

# AVAILABILITY

| UNIT | GROUND<br>FLOOR | FIRST<br>FLOOR OFFICE | TOTAL<br>(GEA) | CAR PARKING<br>SPACES (EV<br>CHARGE POINTS) |
|------|-----------------|-----------------------|----------------|---------------------------------------------|
| 1    | 14,908 sq ft    | 2,802 sq ft           | 17,710 sq ft   | 18 (2)                                      |
| 2    | 7,567 sq ft     | 1,618 sq ft           | 9,185 sq ft    | 7 (2)                                       |
| 3    | 10,863 sq ft    | 2,761 sq ft           | 13,624 sq ft   | 12 (2)                                      |
| 4    | 6,450 sq ft     | 1,638 sq ft           | 8,088 sq ft    | 5 (2)                                       |
| 5    | 5,239 sq ft     | 1,331 sq ft           | 6,570 sq ft    | 5 (2)                                       |
| 6    | 6,241 sq ft     | 1,595 sq ft           | 7,836 sq ft    | 5 (2)                                       |
| 7    | LET             |                       |                |                                             |
| 8    | LET             |                       |                |                                             |
| 9    | 7,547 sq ft     | 1,866 sq ft           | 9,413 sq ft    | 9 (2)                                       |
| 10   | LET             |                       |                |                                             |
| 11   | 13,833 sq ft    | 2,568 sq ft           | 16,451 sq ft   | 12 (2)                                      |