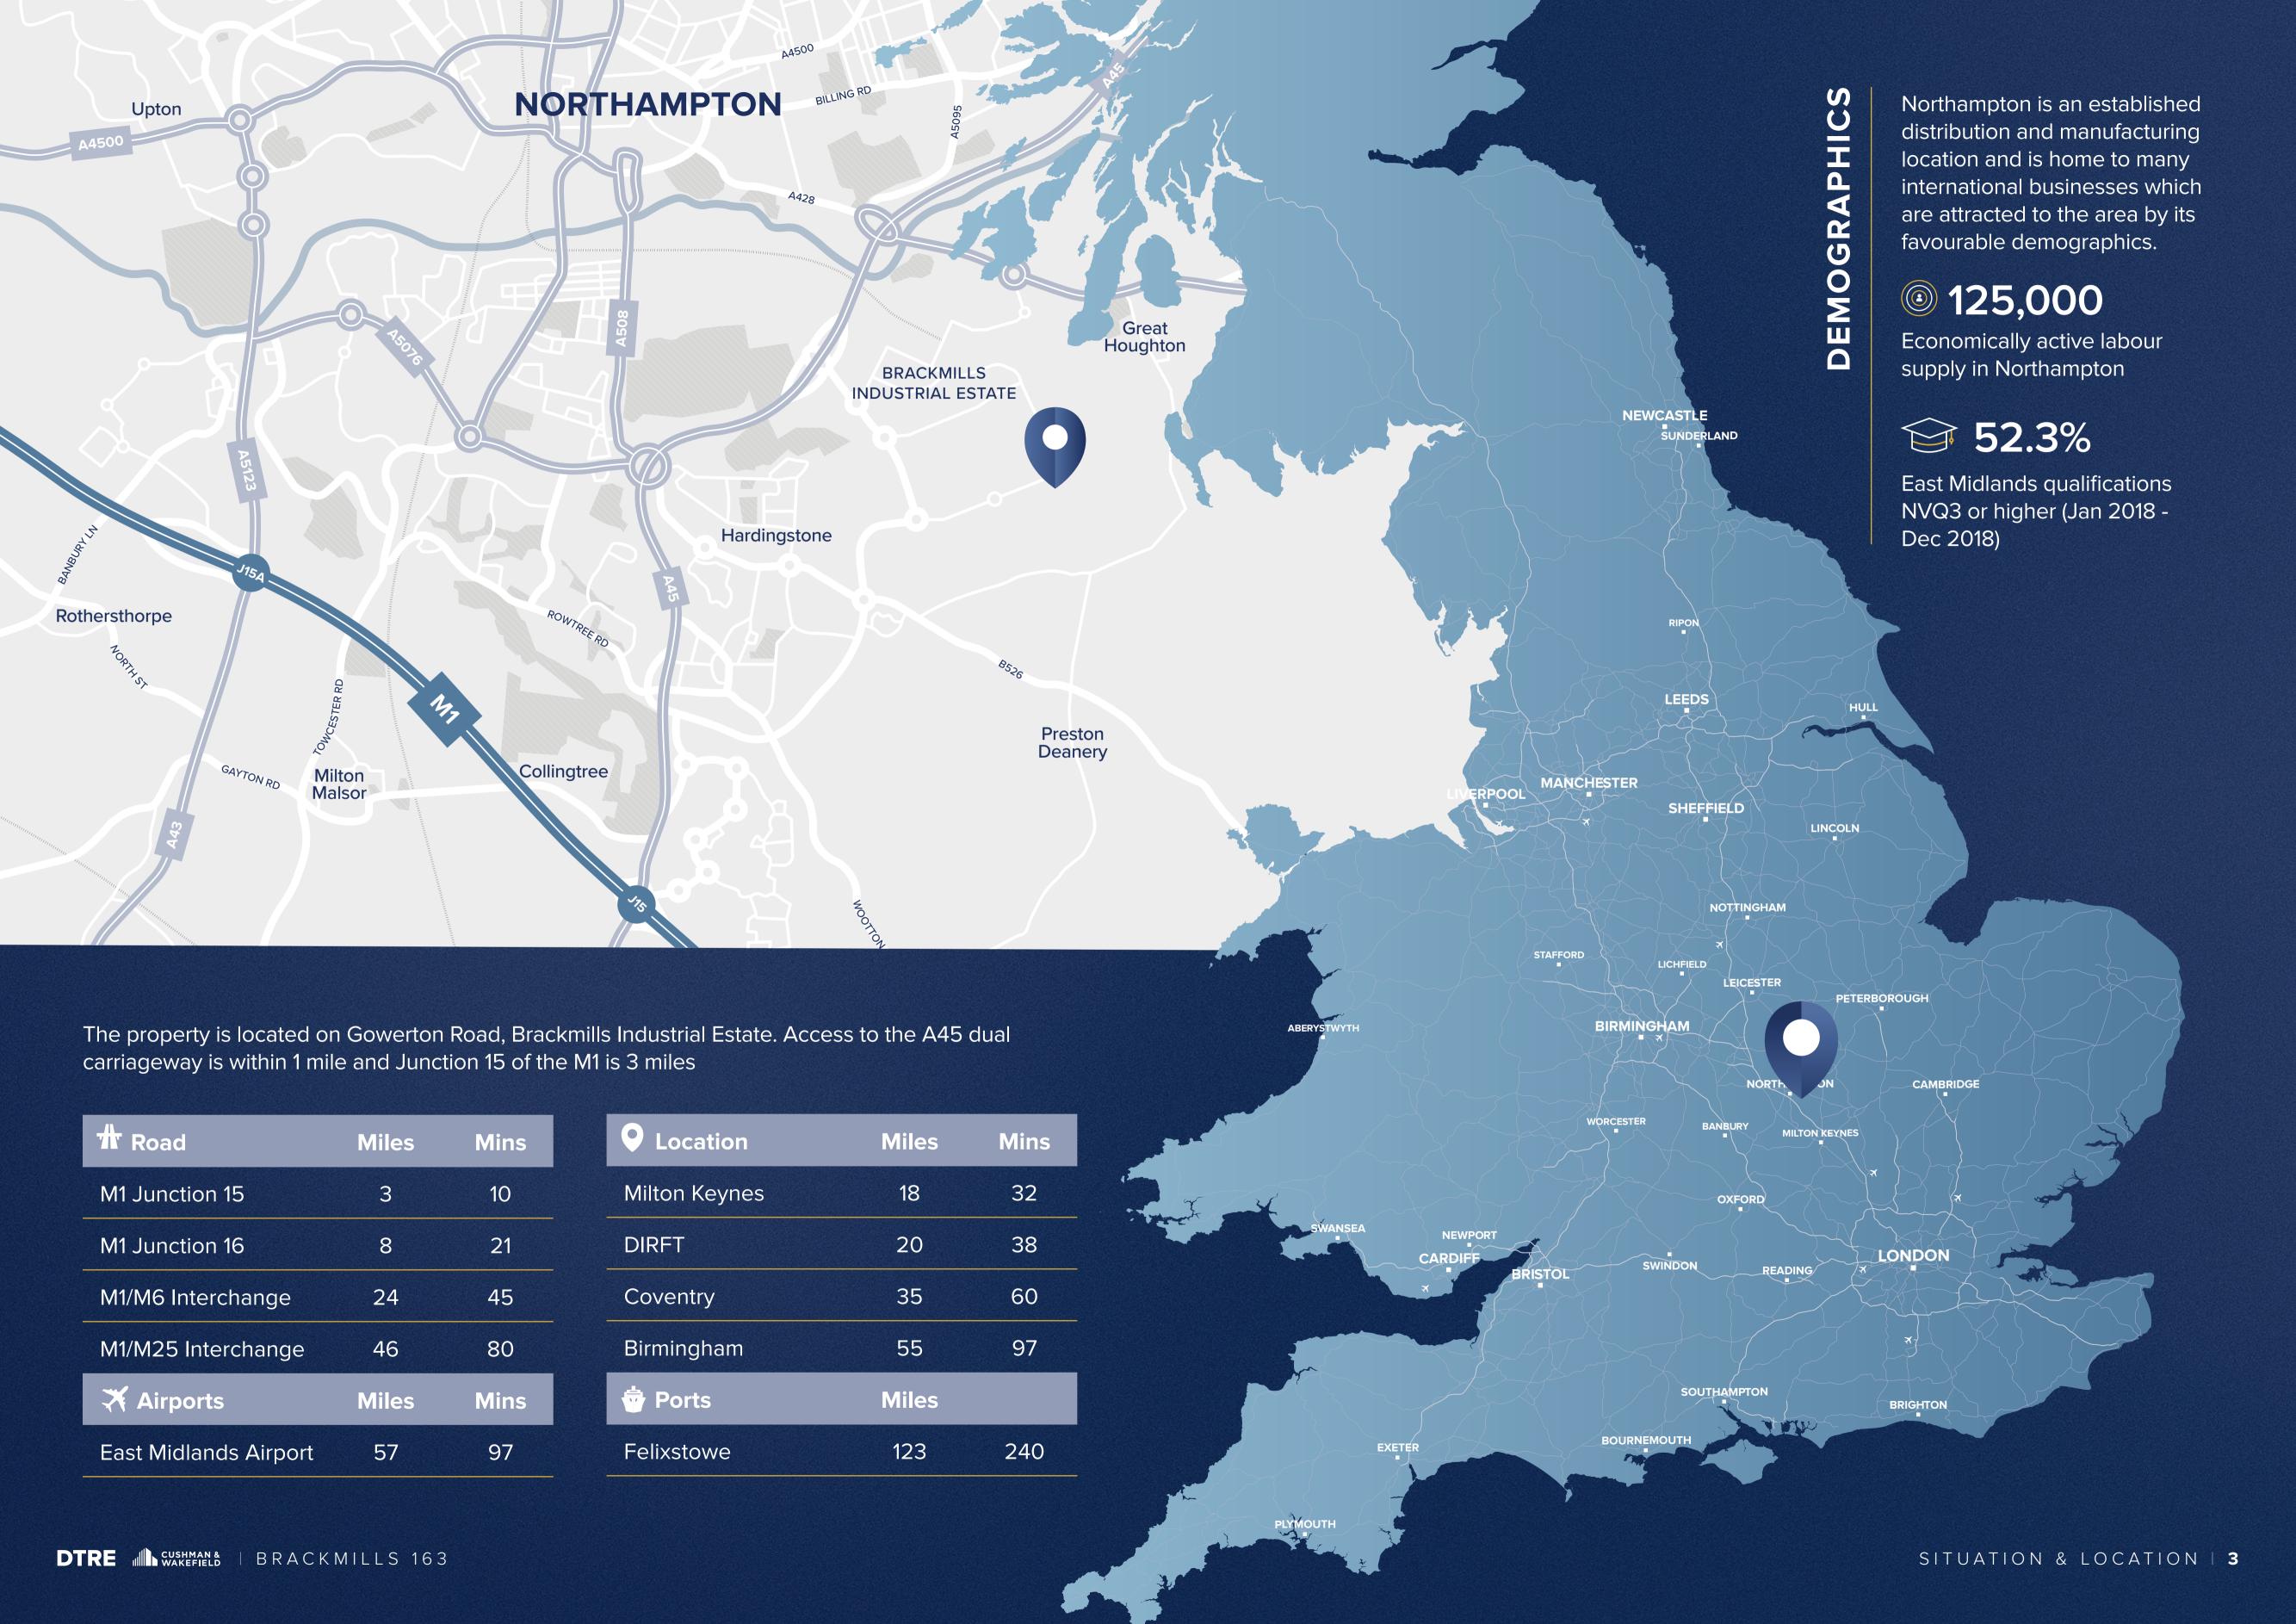

# BRACKMILLS 163

GOWERTON ROAD | NORTHAMPTON | NN4 7BW





## LEASE TERMS

The property is available by way of an assignment of the current lease which expires on 28th February 2028. Our client will consider sub-leases or alternatively the landlord will consider a new direct lease.

### RENT

Passing rental is £1,065,390 per annum / £6.50 psf. There is an outstanding rent review, effective date 23 February 2023.

## **EPC**

The property has an Energy Performance Rating of C

#### **BUSINESS RATES**

\_

The current Rateable Value is understood to be £700,000.





## **SPECIFICATION**

The unit is a modern building of steel frame construction.



**12m** Clear Internal Height



**18** Dock Level Doors



**3** Ground Level Doors



**190** Car Parking Spaces



**22** Trailer Spaces



**50m** Yard Depth

## ACCOMMODATION

| Total GIA         | 163,907 sq ft |
|-------------------|---------------|
| Warehouse         | 146,405 sq ft |
| Two Storey Office | 17,502 sq ft  |



## CONTACT

Should you require anymore information please contact:

## DTRE

#### **Jamie Catherall**

- □ jamie.catherall@dtre.com
- 6 07718 242 693

#### **Ollie Withers**

- **%** 07496 852 526



#### **Tom Kimbell**

- tom.kimbell@cushwake.com
- **6** 07920 005 471

Further information – to include energy performance certificates and data site access is available upon re