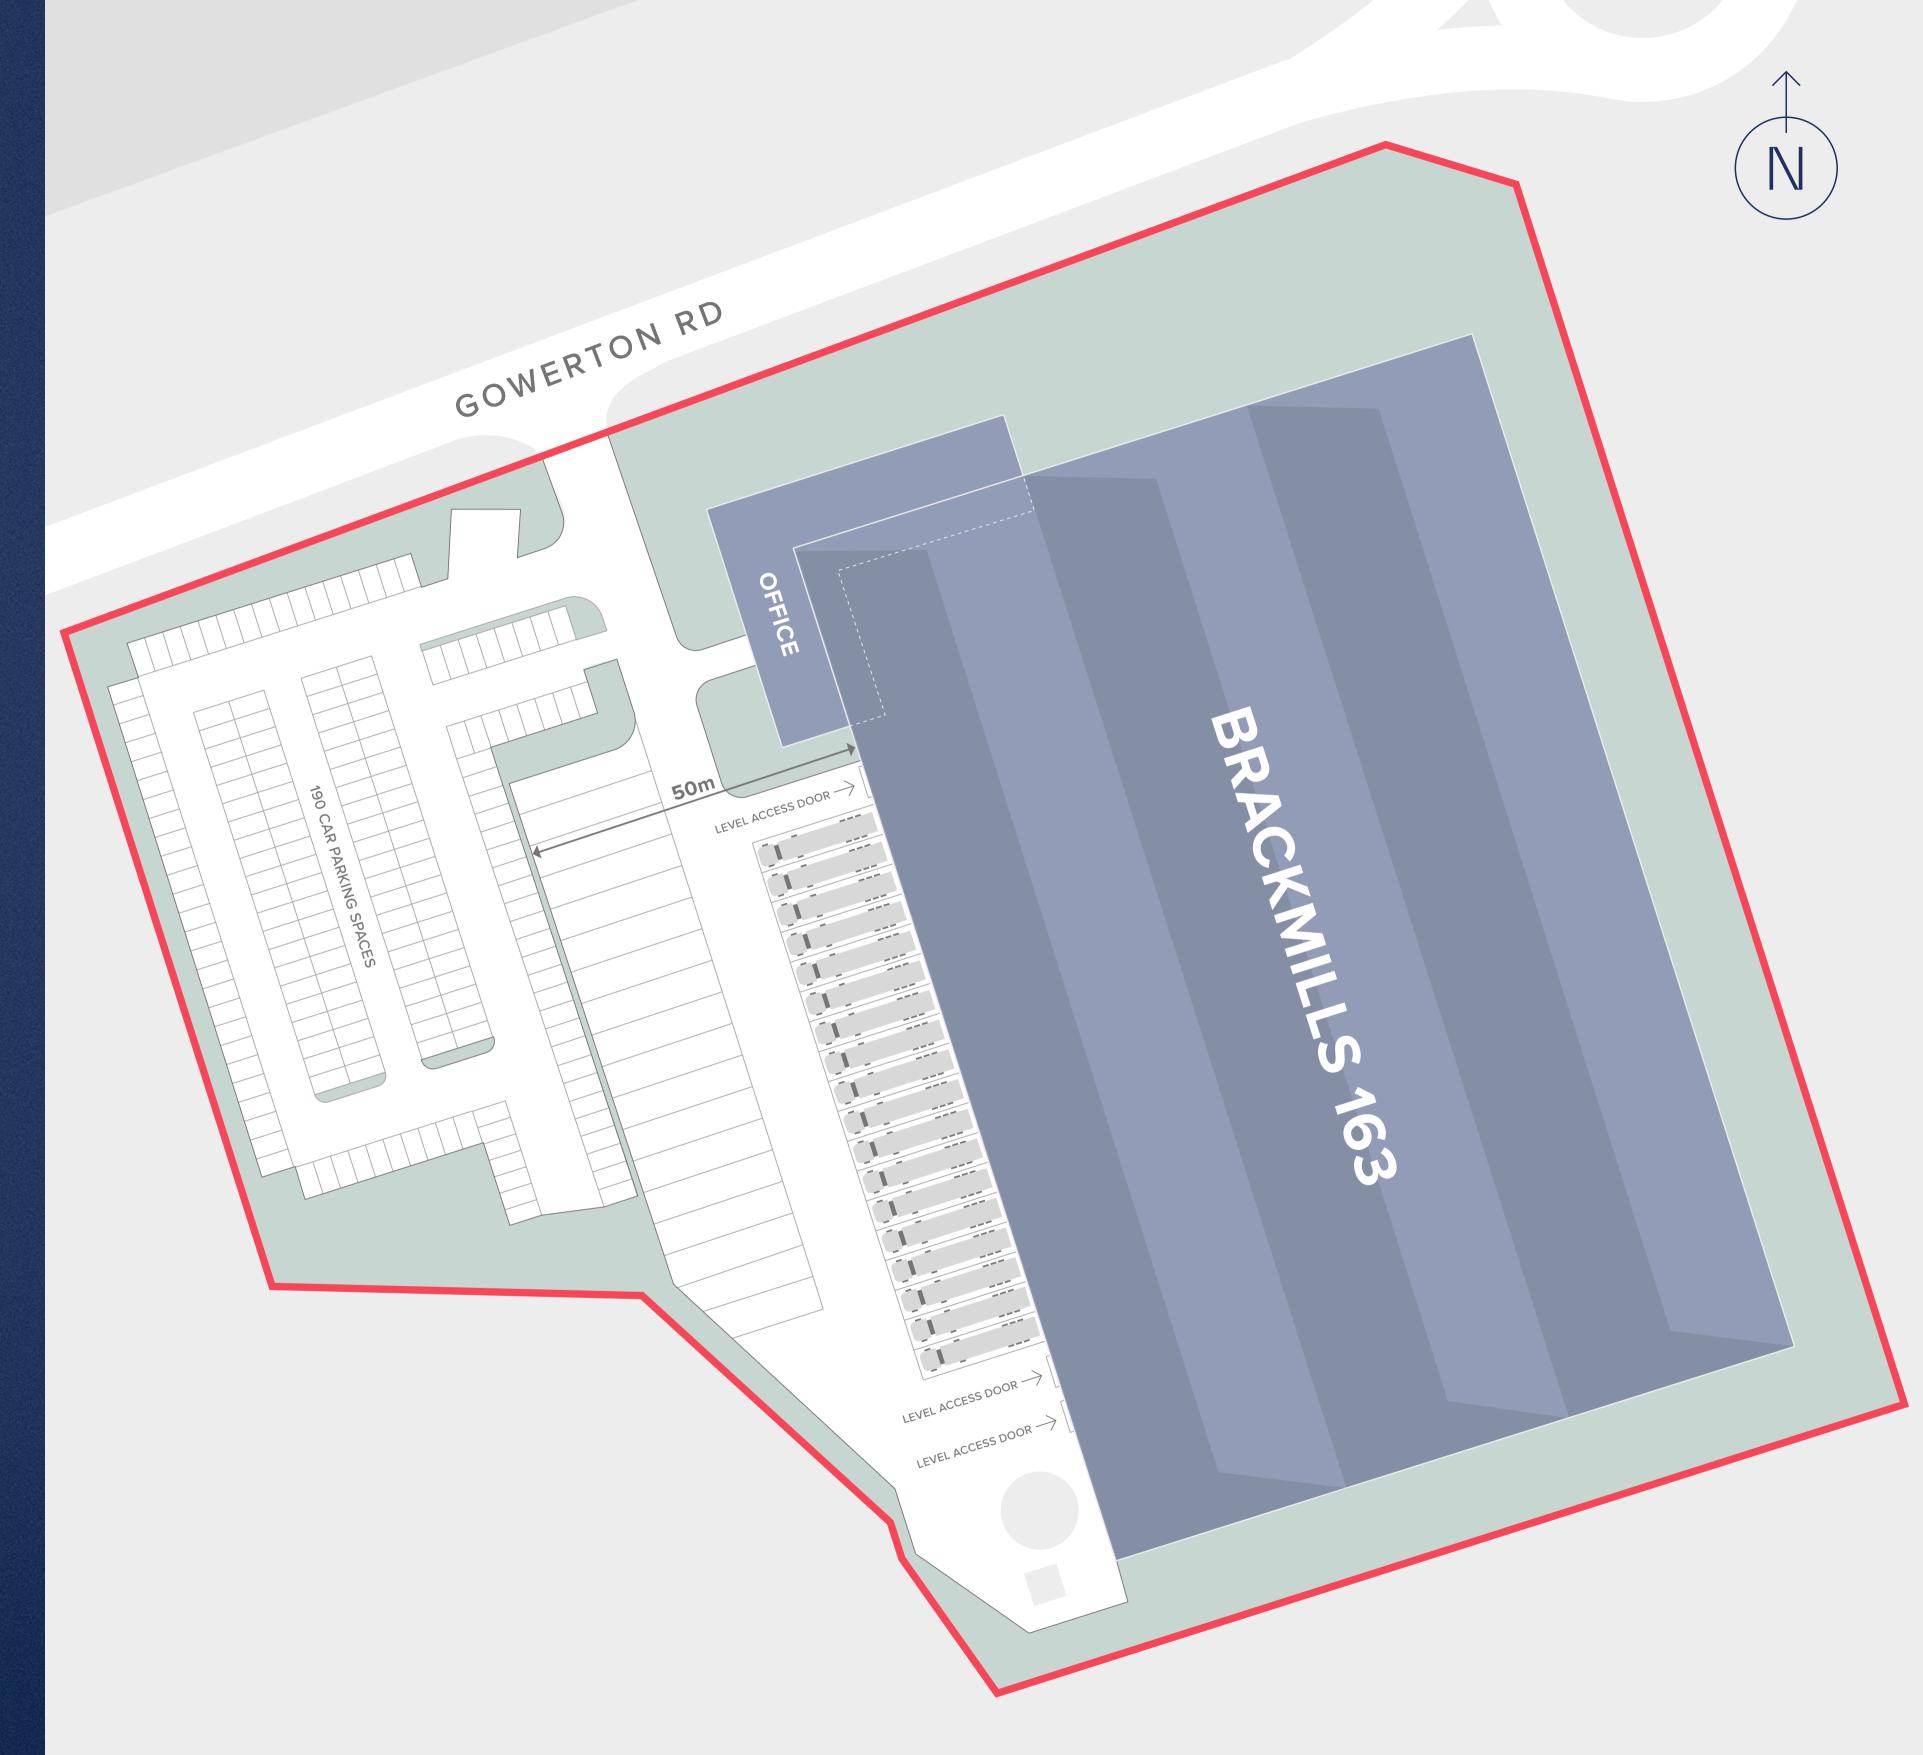

## **SPECIFICATION**

The unit is a modern building of steel frame construction.

**12m** Clear Internal Height

**18** Dock Level Doors

**3** Ground Level Doors

**190** Car Parking Spaces

**22** Trailer Spaces

**50m** Yard Depth

## ACCOMMODATION

| Total GIA         | 163,907 sq ft |
|-------------------|---------------|
| Warehouse         | 146,405 sq ft |
| Two Storey Office | 17,502 sq ft  |