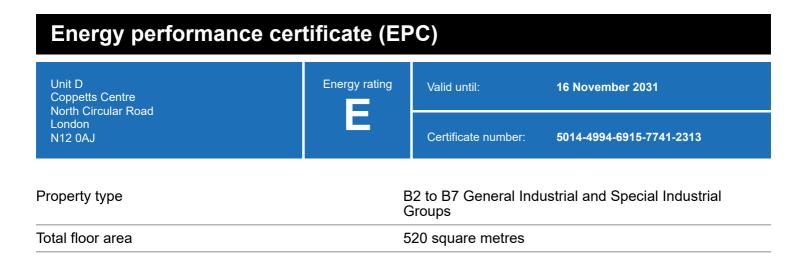

## **Energy rating and score**

This property's energy rating is E.

Properties get a rating from A+ (best) to G (worst) and a score.

The better the rating and score, the lower your property's carbon emissions are likely to be.