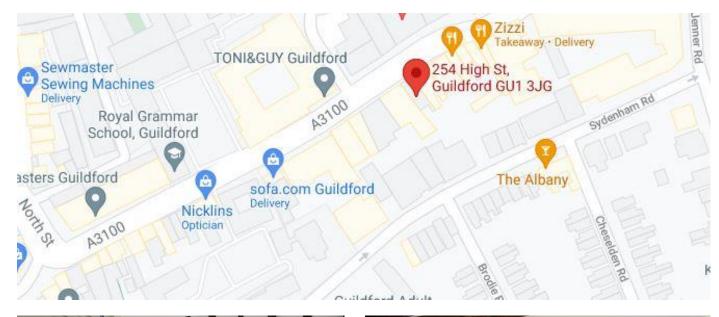

## LOCATION

Located on the upper High Street in Guildford Town Centre, nearby retailers include Sofa.com, Zizzi, Rohan, Starbucks, Shah's Secreto and Toni & Guy.