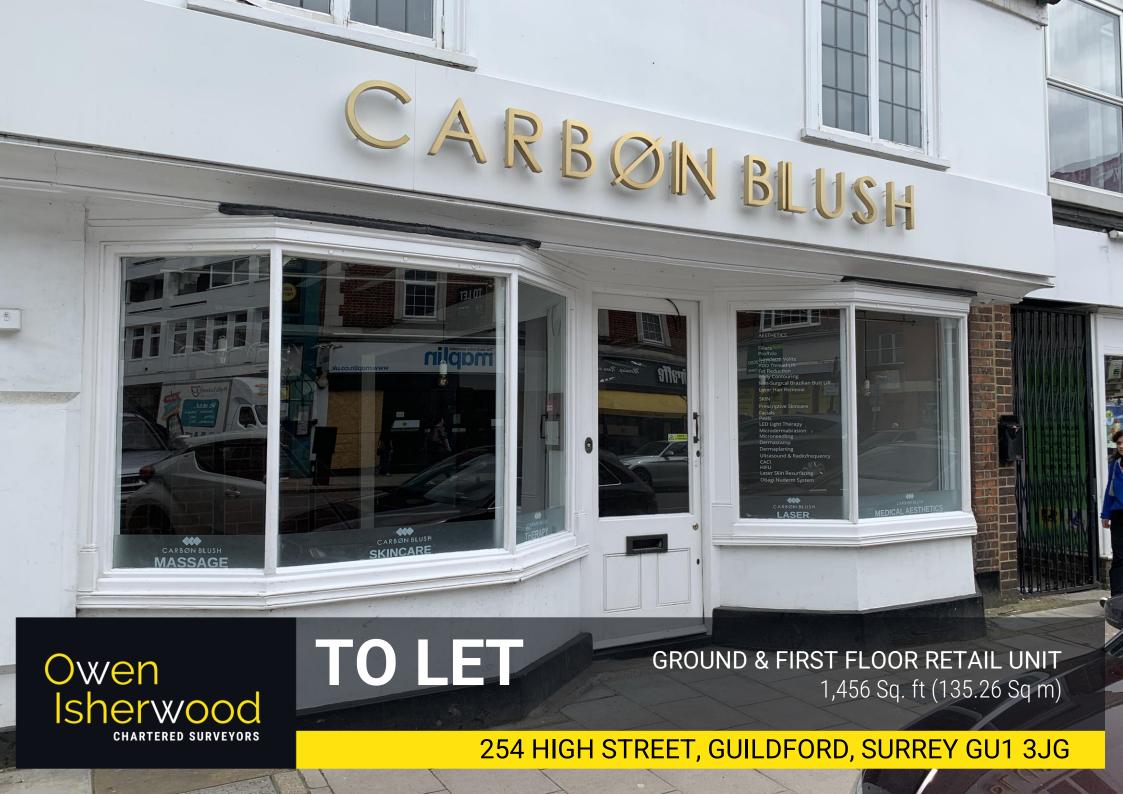

# **ACCOMMODATION**

| Frontage     | 20'          | 6.18m       |
|--------------|--------------|-------------|
| Shop Depth   | 50'          | 15.45m      |
| Ground Floor | 689 sq. ft   | 64 sq m     |
| First Floor  | 425 sq. ft   | 39.4 sq m   |
| Kitchen      | 181 sq. ft   | 16.86 sq m  |
| Basement     | 161 sq. ft   | 15.03 sq m  |
| Total        | 1,456 sq. ft | 135.26 sq m |