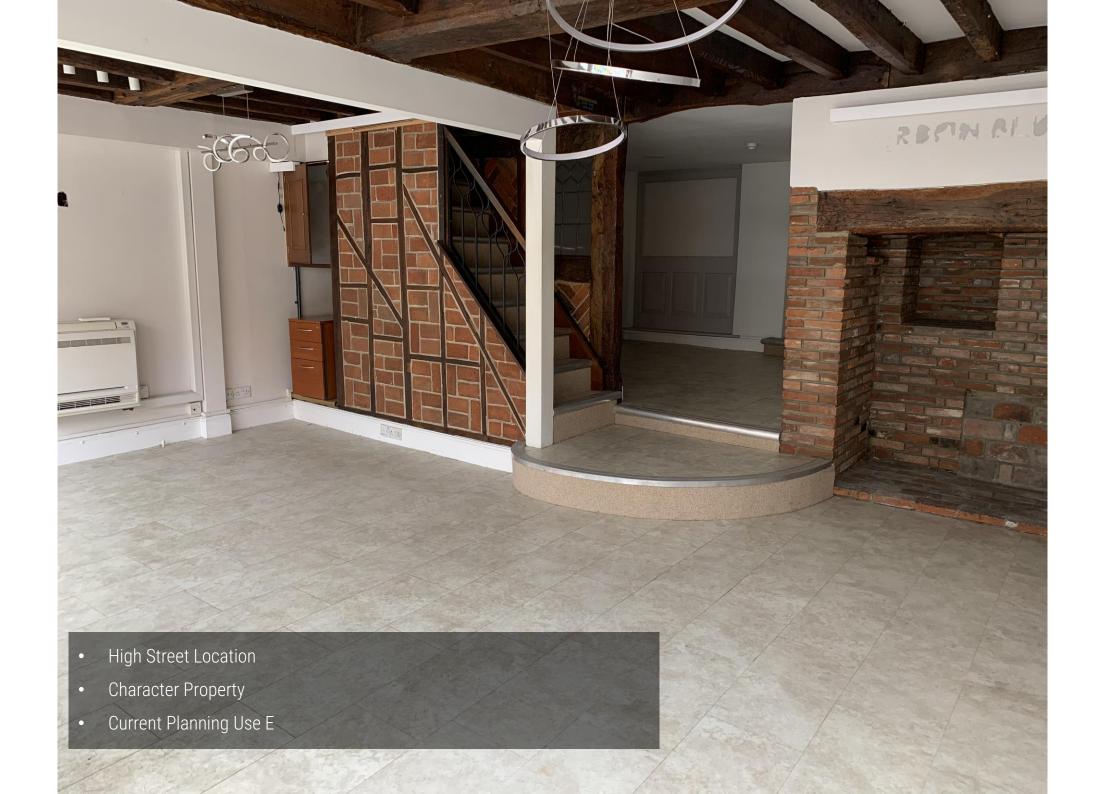

#### **DESCRIPTION**

This central Guildford character listed property consist of ground and first floor retail areas, with basement storage and a staff break out area on the first floor. There are W/Cs on both ground and first floors along with a small patio area to the rear. Currently the first floor is partitioned into 3 offices and the space also benefits from air conditioning.