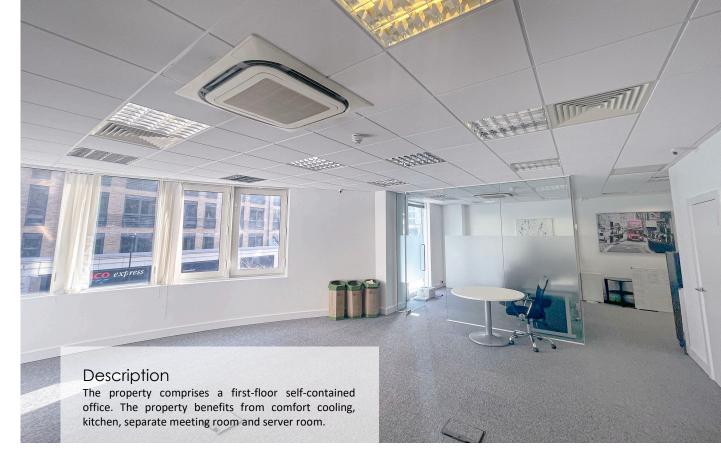

# Gallery

## Accommodation

Approximate NIA floor areas are

as follows:

Unit 14

Floor Areas so ft 649

sq m 60.36

Terms: Available on a new lease

Rent: £35 per sq ft