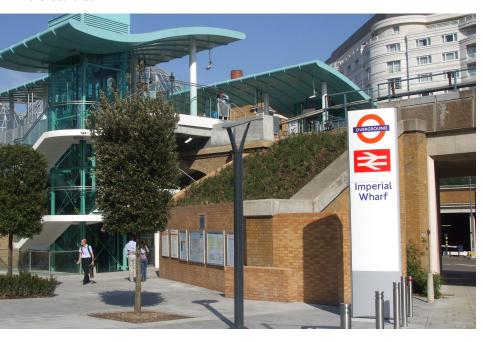

#### Location

Imperial Wharf (Overground) Station is within a few minutes' walk. Fulham Broadway (District Line) via bus (391/424) and Clapham Junction or Earls Court (District & Piccadilly Lines) via bus C3 are readily accessible.