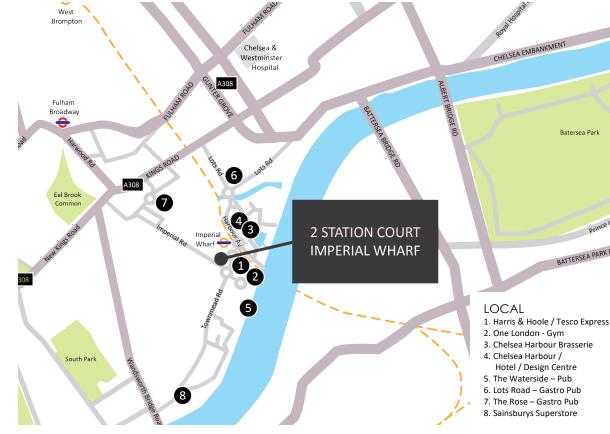

#### Location

Imperial Wharf (Overground) Station is within a few minutes' walk. Fulham Broadway (District Line) via bus (391/424) and Clapham Junction or Earls Court (District & Piccadilly Lines) via bus C3 are readily accessible.

Local facilities include a Sainsburys superstore, Jurys Inn Hotel and restaurants at Imperial Wharf and numerous bars, restaurants and cafes along Wandsworth Bridge Road and in the local area.