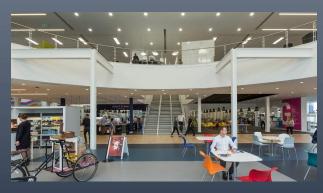

#### DESCRIPTION

The property comprises a fitted headquarters office building of steel frame construction arranged over ground and first floor. Internally the building provides basement level car parking with office accommodation arranged over ground and first floors.

Both office floors have nearly 5 meter ceiling height, allowing for a variety of alternative uses. The first floor is of a mezzanine construction and can be opened up to allow ceiling heights of up to 10 meters.