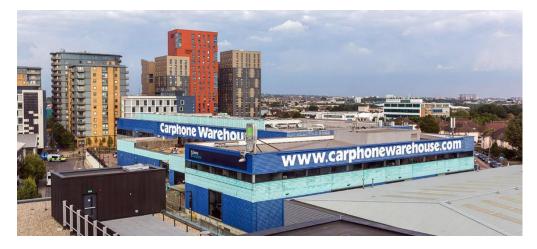

## LOCATION

The property is located just off the A40 (Western Avenue) on Wales Farm Road (A4000) within the established North Acton Business Park. North Acton Underground Station is a short walk away.

#### DESCRIPTION

The property comprises a fitted headquarters office building of steel frame construction arranged over ground and first floor. Internally the building provides basement level car parking with office accommodation arranged over ground and first floors.