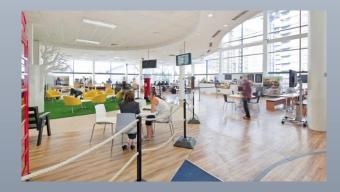

#### DESCRIPTION

The property comprises a fitted headquarters office building of steel frame construction arranged over ground and first floor. Internally the building provides basement level car parking with office accommodation arranged over ground and first floors.

Both office floors have nearly 5 meter ceiling height, allowing for a variety of alternative uses. The first floor is of a mezzanine construction and can be opened up to allow ceiling heights of up to 10 meters.