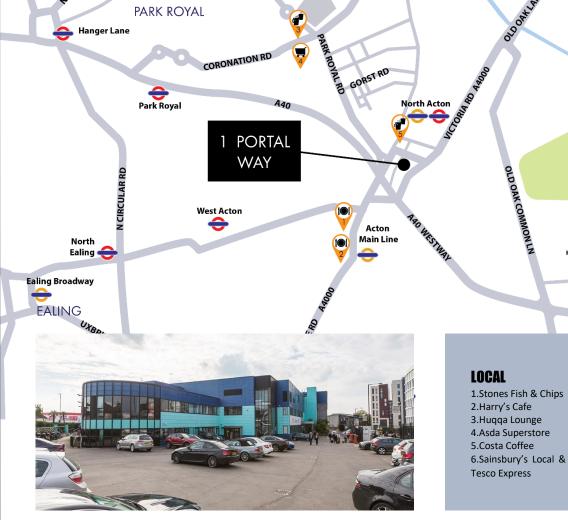

## LOCATION

The property is located just off the A40 (Western Avenue) on Wales Farm Road (A4000) within the established North Acton Business Park. North Acton Underground Station is a short walk away.

## CONNECTIVITY

Average journey times\* from North Acton Underground via public transport are:

| Shepherd's Bush      | 7 mins          |
|----------------------|-----------------|
| Victoria             | 27 mins         |
| Paddington           | 22 mins         |
| Kings Cross          | 28 mins         |
| Waterloo             | 28 mins         |
| Heathrow Airport 1-3 | 39 mins         |
|                      | *www.tfl.gov.uk |
|                      |                 |