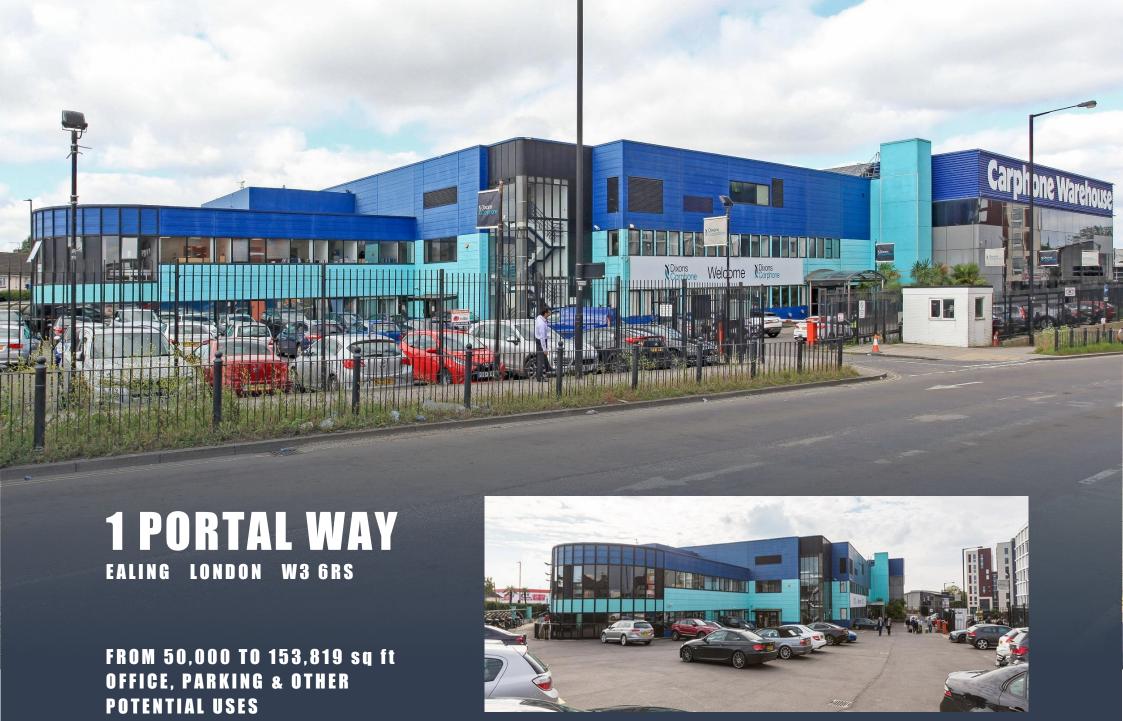

#### DESCRIPTION

The property comprises a fitted headquarters office building of steel frame construction arranged over ground and first floor. Internally the building provides basement level car parking with office accommodation arranged over ground and first floors.

Both office floors have nearly 5 meter ceiling height, allowing for a variety of alternative uses. The first floor is of a mezzanine construction and can be opened up to allow ceiling heights of up to 10 meters.

# **ACCOMMODATION**

TOTAL 153,819 sq ft 14,290 sq m