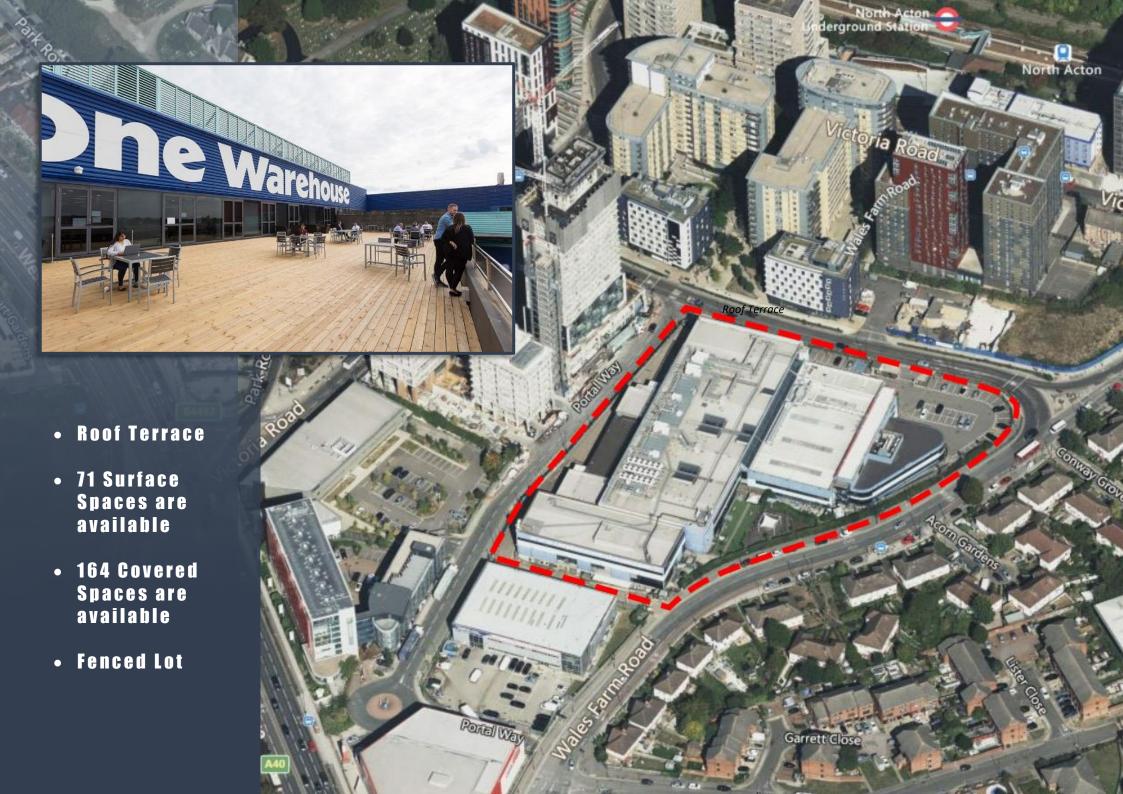

#### **PARKING**

71 Surface Spaces are available 164 Covered Spaces are available

#### **EPC**

Rated D

• Natural Light

• Fitness Center

• Fenced Lot

Kitchen

• Open-Plan

• Partitioned Offices

Raised Floor

Recessed Lighting

Restaurant

• Roof Terrace

• Security System

• Storage Space

• Suspended Ceilings

Misrepresentation Act 1967: These particulars are believed to be correct but their accuracy is not guaranteed and they do not form part of any contract. Unless otherwise stated, all prices and rents are quoted exclusive of VAT Brochure May 2022