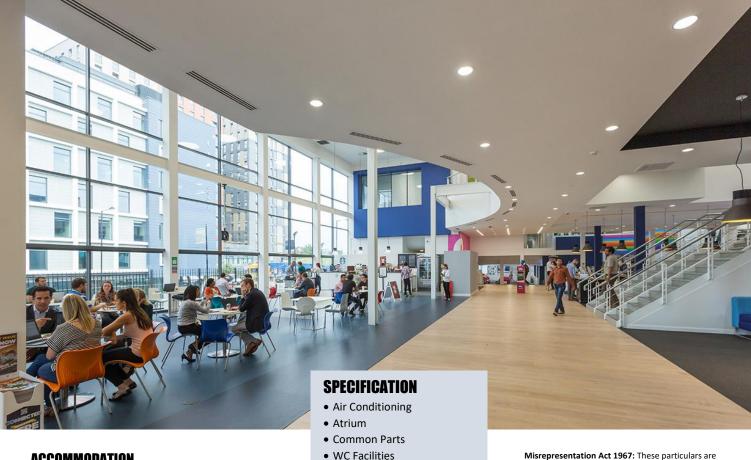

#### DESCRIPTION

The property comprises a fitted headquarters office building of steel frame construction arranged over ground and first floor. Internally the building provides basement level car parking with office accommodation arranged over ground and first floors.

Both office floors have nearly 5 meter ceiling height, allowing for a variety of alternative uses. The first floor is of a mezzanine construction and can be opened up to allow ceiling heights of up to 10 meters.

#### **EPC**

Rated D

• Natural Light

• Fitness Center

• Fenced Lot

Kitchen

• Open-Plan

• Partitioned Offices

Raised Floor

Recessed Lighting

Restaurant

• Roof Terrace

• Security System

• Storage Space

• Suspended Ceilings

Misrepresentation Act 1967: These particulars are believed to be correct but their accuracy is not guaranteed and they do not form part of any contract. Unless otherwise stated, all prices and rents are quoted exclusive of VAT Brochure May 2022