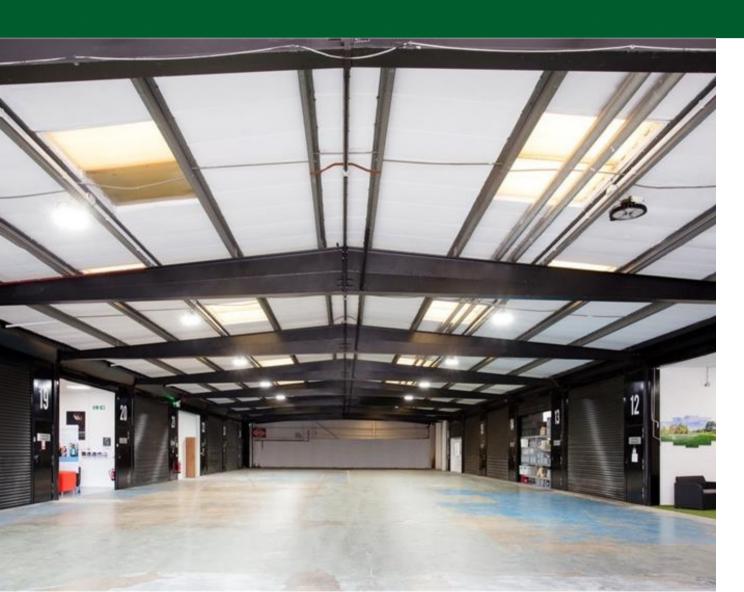

## 810 Sq Ft (75 Sq M) Industrial

- Roller Shutter
- Good car parking
- 24 hour access
- WI-FI included
- Business Park location
- Kitchen facilities, WC.

**EPC:** TBC

### **Description**

Bicester Business Centre offers office and light industrial warehouse spaces with roller shutters. Three warehouses available 20, 21 and 22 all of 810 sq ft - £1,200 per month. Rentals include Water, Internet, Waste Removal, sufficient parking. These Units come under the small Business Rate Relief Scheme.