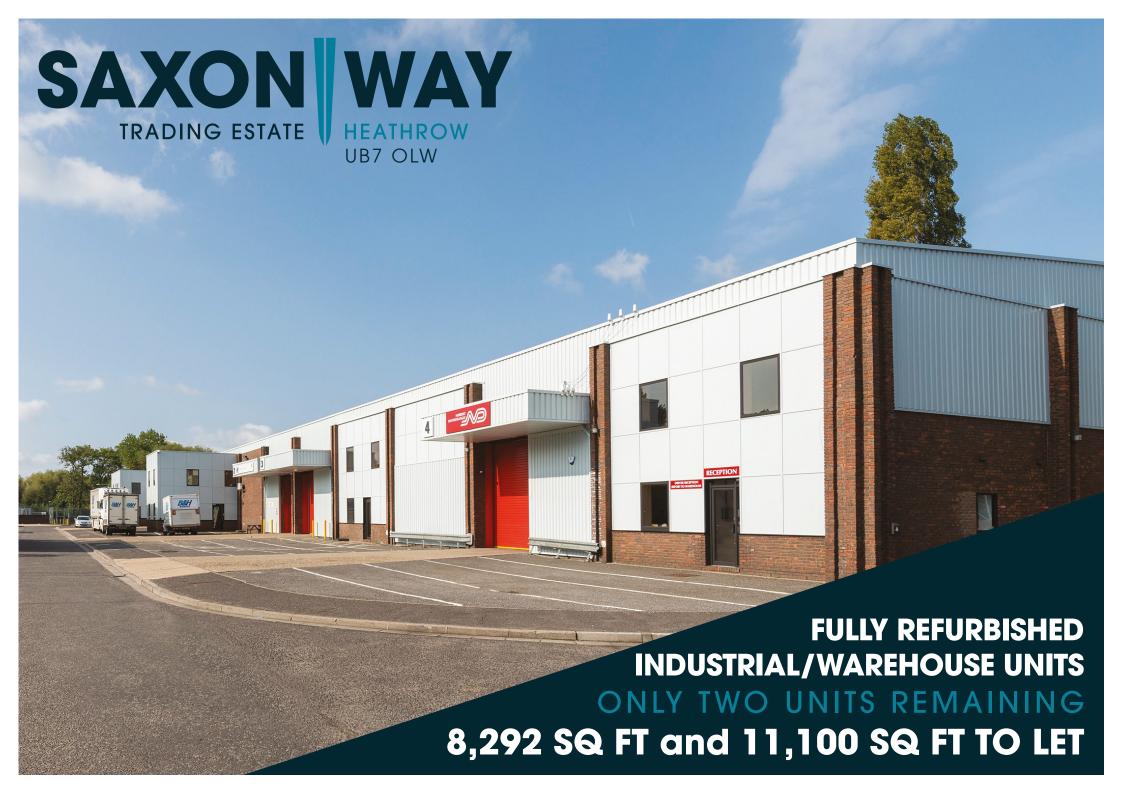

# DESCRIPTION

Saxon Way Trading Estate offers a range of refurbished units with generous car parking and is situated in Harmondsworth to the north of Heathrow Airport.

Accessed from the A4, it is superbly located to provide access to Heathrow Airport Cargo Terminal, the national motorway network and Central London.

## **SPECIFICATION**

- Fully refurbished
- New electric roller shutter doors
- Minimum clear height of 5.6m
- Secure estate
- Loading canopies
- Excellent natural light
- Warehouse lighting to all units
- Secure yards (Units 7 and 9)
- Evening/overnight manned security