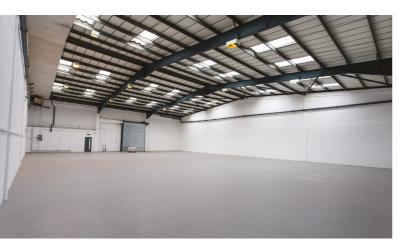

## **SPECIFICATION**

- Fully refurbished
- New electric roller shutter doors
- Minimum clear height of 5.6m
- Secure estate
- Loading canopies
- Excellent natural light
- Warehouse lighting to all units
- Secure yards (Units 7 and 9)
- Evening/overnight manned security