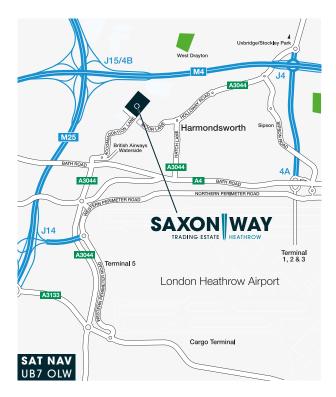

# DESCRIPTION

Saxon Way Trading Estate offers a range of refurbished units with generous car parking and is situated in Harmondsworth to the north of Heathrow Airport.

Accessed from the A4, it is superbly located to provide access to Heathrow Airport Cargo Terminal, the national motorway network and Central London.

#### **COMMUNICATIONS**

| ROAD            | MILES |
|-----------------|-------|
| M4 Junction 4A  | 2.5   |
| M4 Junction 5   | 2.8   |
| M25 Junction 14 | 2.9   |
| Central London  | 27.3  |

| AIR                         | MILES |
|-----------------------------|-------|
| Heathrow Terminals 1, 2 & 3 | 3.2   |
| Heathrow Cargo Terminal     | 3.4   |
| Heathrow Terminals 4 & 5    | 3.8   |

| RAIL                            | MINS |
|---------------------------------|------|
| Terminal 5 to London Paddington | 22   |
| West Drayton to Reading         | 33   |

Source: AA Route Planner