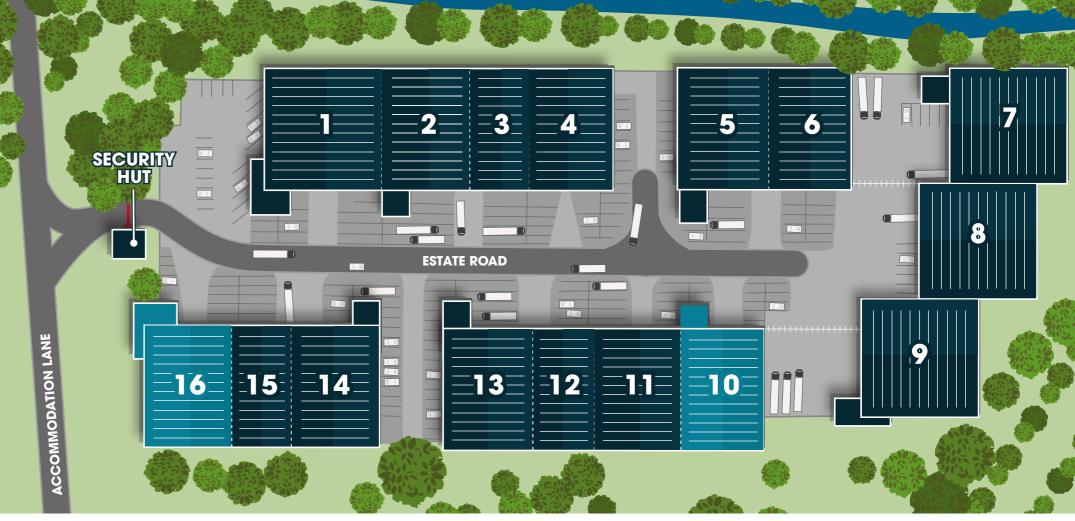

| ACC | $M \cap D$ |         | $\frown$ |
|-----|------------|---------|----------|
| AUL | VIUL       | /44   1 | UI       |

|         | SQ FT  | SQ M  |
|---------|--------|-------|
| UNIT 8  | 10,936 | 1,016 |
| UNIT 10 | 8,292  | 770   |
|         |        |       |

\*Areas shown are on a GEA basis