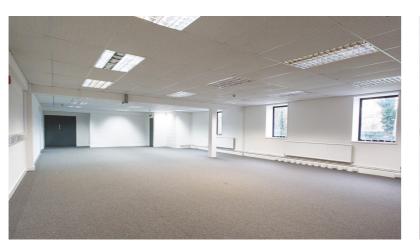

## **SPECIFICATION**

- Fully refurbished
- New electric roller shutter doors
- Minimum clear height of 5.6m
- Secure estate
- Loading canopies
- Excellent natural light
- Warehouse lighting to all units
- Secure yards (Units 7 and 9)
- Evening/overnight manned security