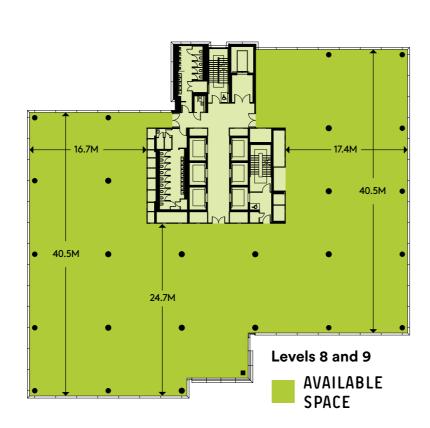

Just over 48,600 sq ft of office space remains available at the top of the building over the 9th, 8th and part 7th floors. Units are available from 8,722 sq ft upwards.

### Floorplans

With 100% fresh air to the offices, full height glazing and spectacular views, these ready to go offices are available for immediate occupation

| Floor | sqm   | sq ft  |  |
|-------|-------|--------|--|
| 7     | 810   | 8,722  |  |
| 8     | 1,853 | 19,943 |  |
| 9     | 1,853 | 19,943 |  |
| Total | 4,516 | 48,608 |  |