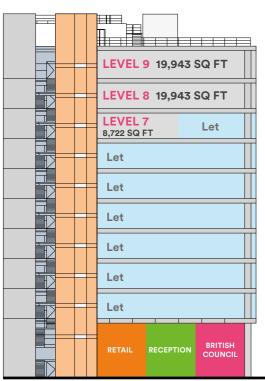

Just over 48,600 sq ft of office space remains available at the top of the building over the 9th, 8th and part 7th floors. Units are available from 8,722 sq ft upwards.

### Floorplans

With 100% fresh air to the offices, full height glazing and spectacular views, these ready to go offices are available for immediate occupation

| Floor | sqm   | sq ft  |  |
|-------|-------|--------|--|
| 7     | 810   | 8,722  |  |
| 8     | 1,853 | 19,943 |  |
| 9     | 1,853 | 19,943 |  |
| Total | 4,516 | 48,608 |  |