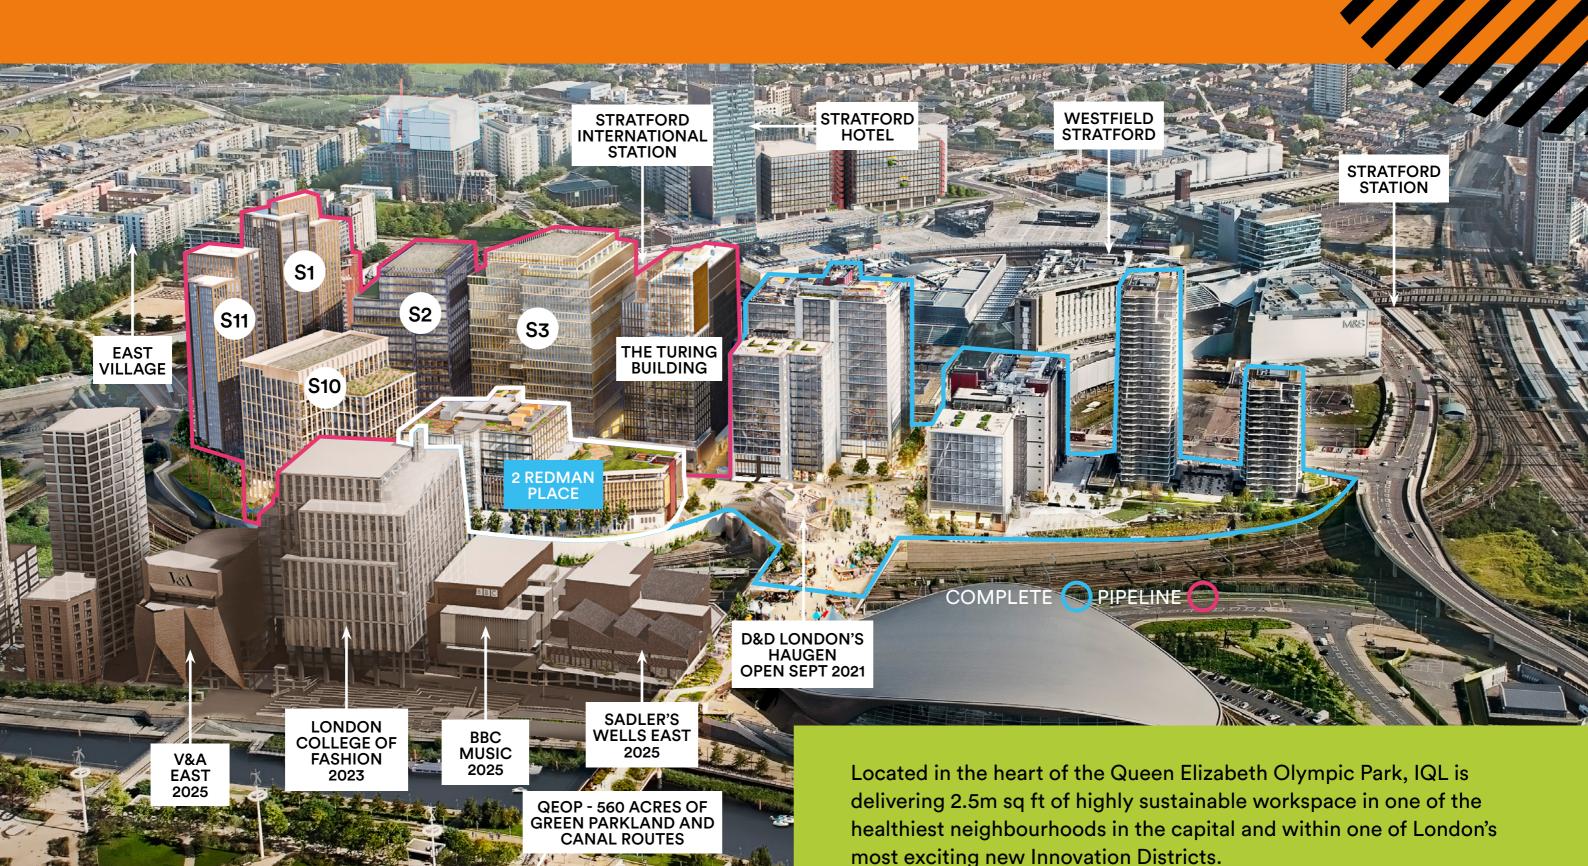

### 2 Redman Place

2 Redman Place is our very latest Rogers Stirk Harbour designed office building, adjacent to the new footbridge connecting directly to the V&A East and London College of Fashion.

2 Redman is also the new global headquarters for Cancer Research UK and the British Council. Other occupiers include FNZ, Mind and the National Institute for Health and Care Excellence (NICE).

## In Stratford MOUCAN

International Quarter
London (IQL) is an incredible
neighbourhood at the heart of
Stratford that brings the best of
London together in one place.

Creating an ambitious new way of life that combines the very best of London's culture, entertainment, shops and restaurants with beautiful homes and globally recognised workplaces.

## Welcome to IQL Stratford

1m sq ft already complete and let and 1.5m sq ft still to come.