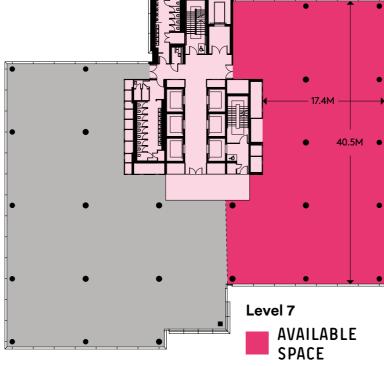

Just over 48,600 sq ft of office space remains available at the top of the building over the 9th, 8th and part 7th floors. Units are available from 8,722 sq ft upwards.

### Floorplans

With 100% fresh air to the offices, full height glazing and spectacular views, these ready to go offices are available for immediate occupation

| Floor | sqm   | sq ft  |  |
|-------|-------|--------|--|
| 7     | 810   | 8,722  |  |
| 8     | 1,853 | 19,943 |  |
| 9     | 1,853 | 19,943 |  |
| Total | 4,516 | 48,608 |  |