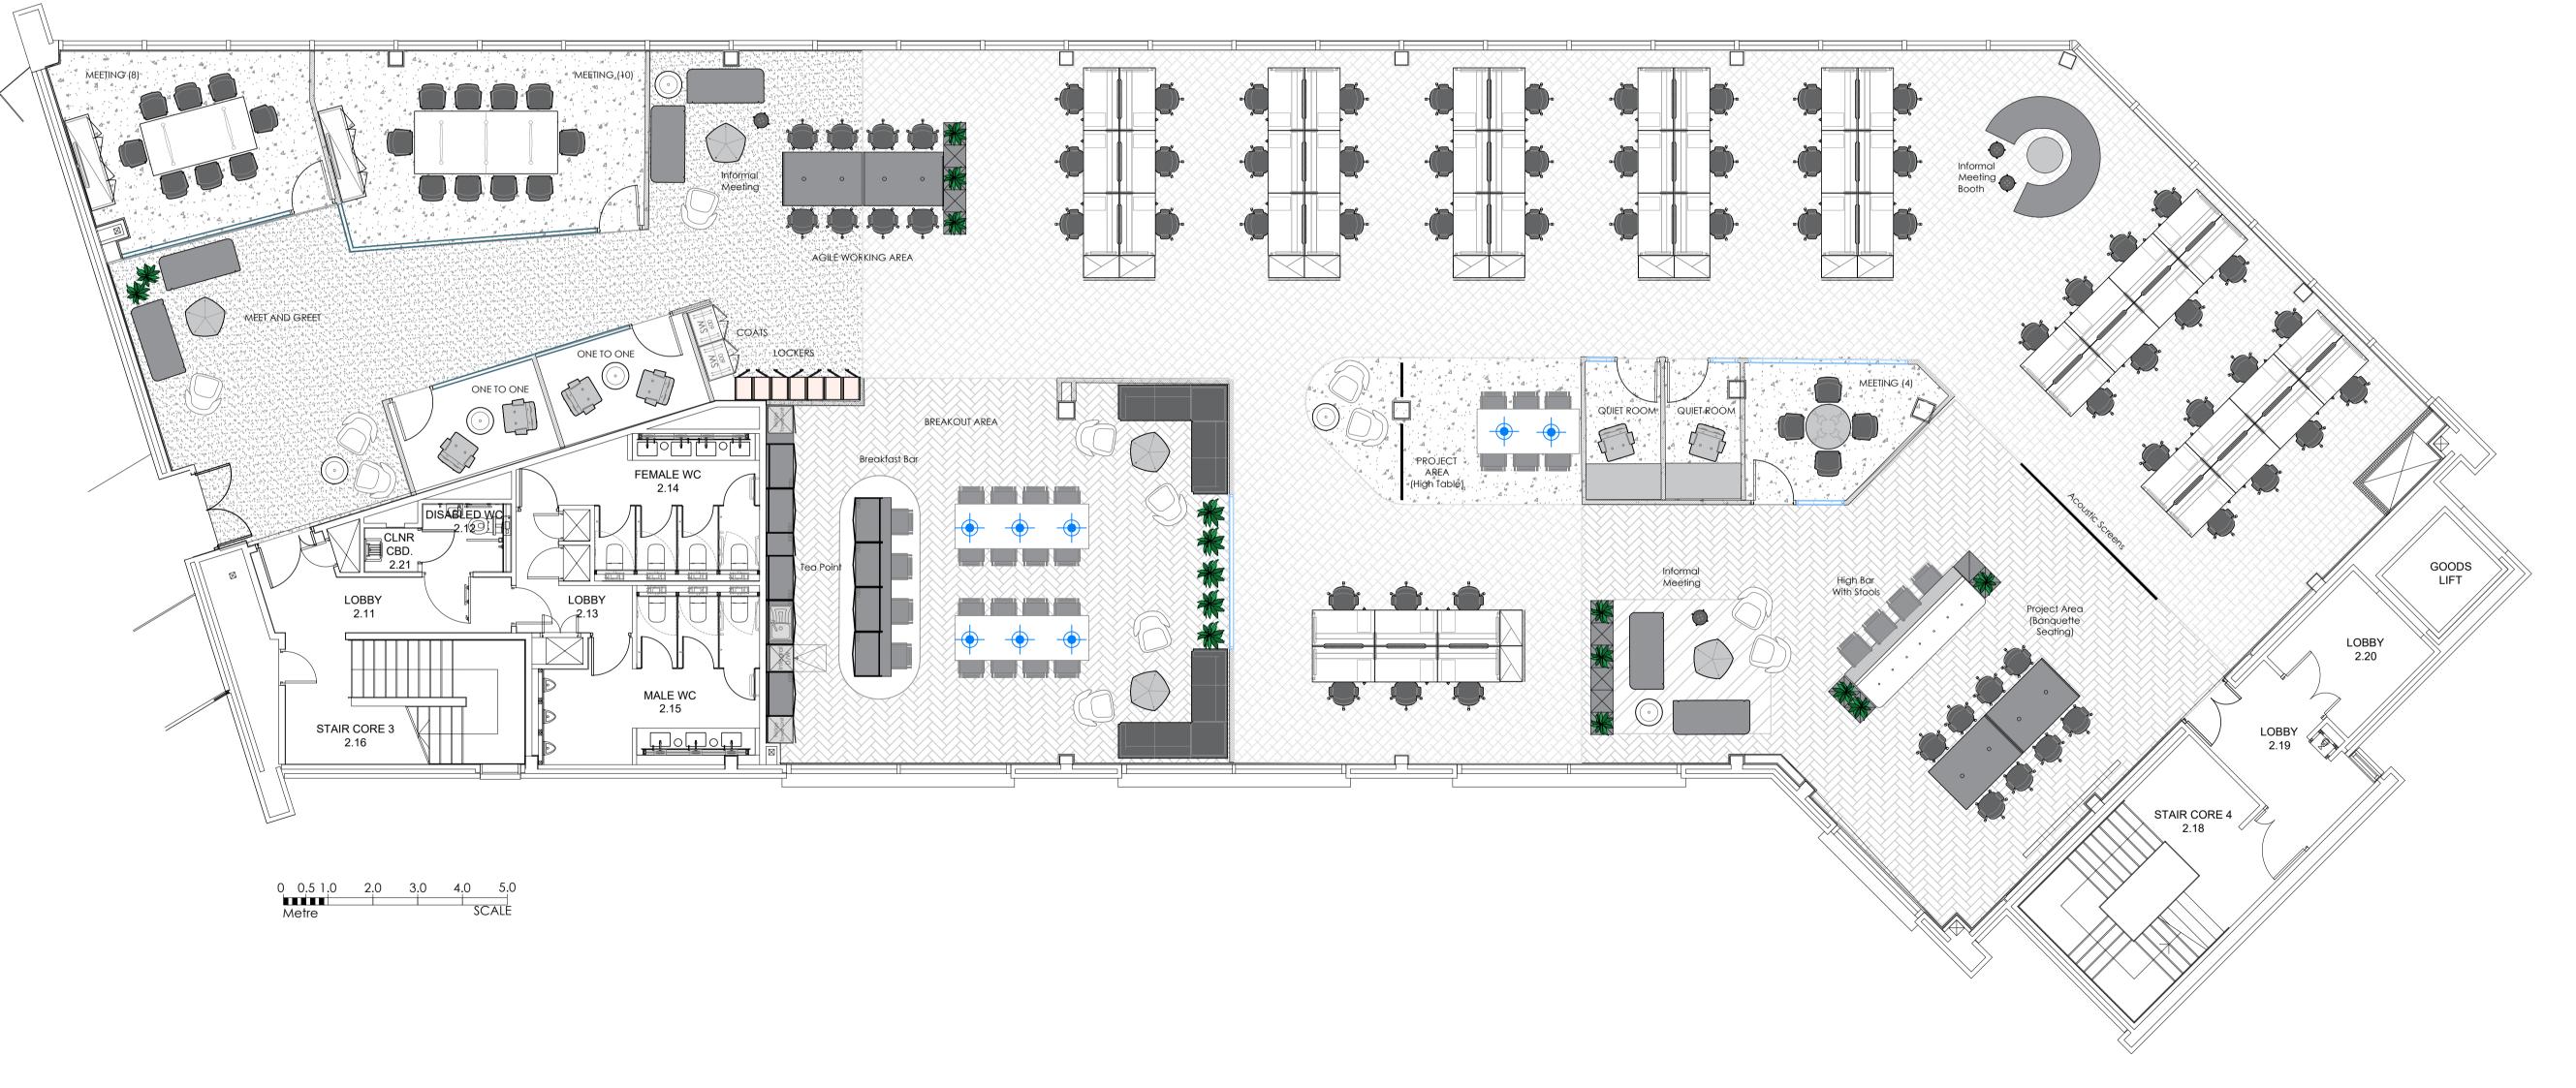

## HEATHROW APPROACH - SECOND FLOOR

| ACCOMMODATION SCHEDULE - East Wing - 2nd FLOOR |    |
|------------------------------------------------|----|
| 7603sqft 1:152                                 |    |
|                                                |    |
| WORKSTATIONS (1400X800)                        | 50 |
| MEETING ROOM (10 PERSON)                       | 1  |
| MEETING ROOM (8 PERSON)                        | 1  |
| MEETING ROOM (4)                               | 1  |
| BREAKOUT (32)                                  | 1  |
| PROJECT AREA                                   | 1  |
| INFORMAL MEETING                               | 3  |
| MEET AND GREET                                 | 1  |
| QUIET ROOM                                     | 2  |
| ONE - 2 - ONE ROOMS                            | 2  |
| LOCKERS                                        | 1  |
| AGILE WORKING AREA                             | 1  |