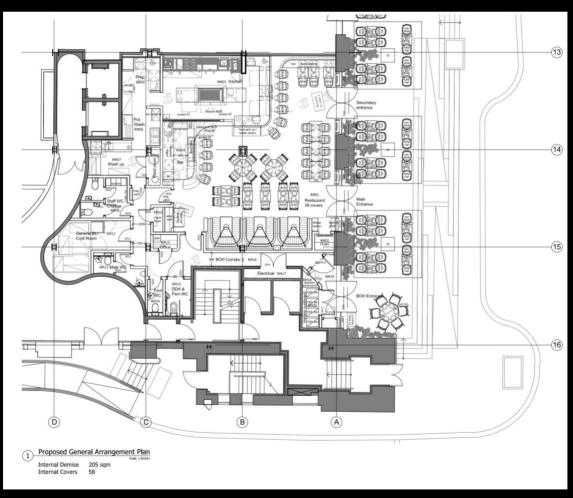

### **ACCOMMODATION:**

The unit is arranged solely over ground floor and affords the following measurement;

**TOTAL:** 205 sq m / 2,214 sq ft.

Previous occupier had 36 covers externally.