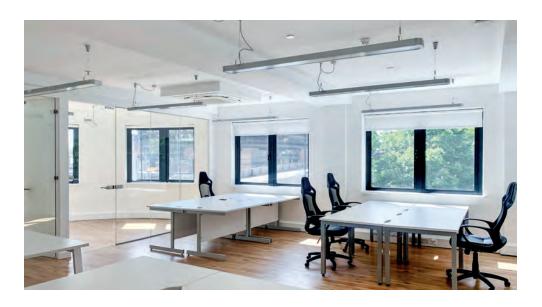

#### amenities

- Excellent natural light
- On street parking Lift to all floors
- Feature lighting
- Secure entry system

# description

Comfort cooling

The property comprises a self-contained office building currently arranged over ground and three upper floors providing newly refurbished open plan office space on each floor. The property benefits from a lift to all floors.