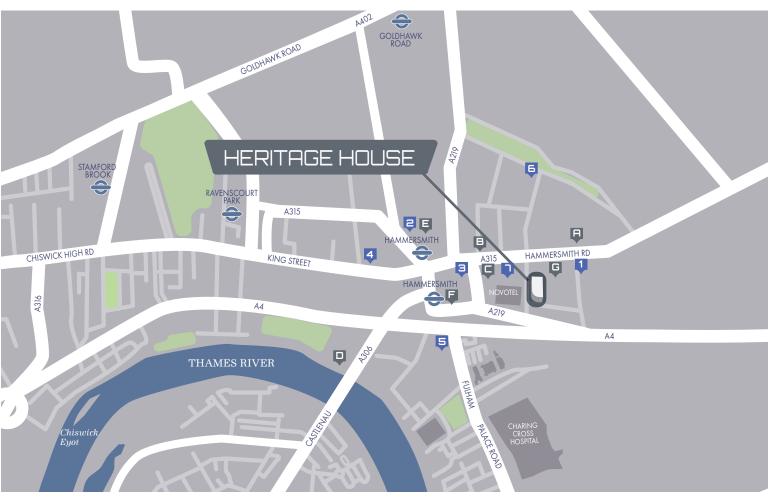

#### THE LOCATION

2–14 Shortlands is located on the corner of Shortlands and Great Church Street in Hammersmith, adjacent to the A4 and only a 5 minute walk from Hammersmith underground station. Hammersmith Broadway underground station provides connection on the Piccadilly and District Line, Hammersmith & City and Circle Lines. The Piccadilly Line provides access to Heathrow Air □ort. The A4/M4 which provides access to the West End (6 miles), Heathrow Airport and the M25 is accessed via Hammersmith Broadway. The cafés, bars, banking and shopping facilities of Hammersmith are all close by.

### directory

- 1 Latymers Bar
- 2 Byron Burger & Bills
- 3 Broadway Shopping Centre
- 4 Lyric Square & Theatre
- **5** Hammersmith Apollo
- **6** Queens Head Pub
- **¬** Virgin Active

## local businesses

- **A** Parker Pens
- **B** Sony Mobile Communications
- L'Oreal
- British Rowing
- **E** UKTV
- F Disney
- **G** Virgin Media