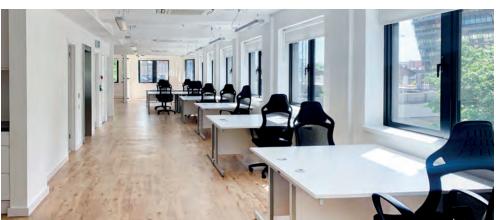

# description

Comfort cooling

The property comprises a self-contained office building currently arranged over ground and three upper floors providing newly refurbished open plan office space on each floor. The property benefits from a lift to all floors.

#### amenities

- Excellent natural light
- On street parking Lift to all floors
- Feature lighting
- Secure entry system