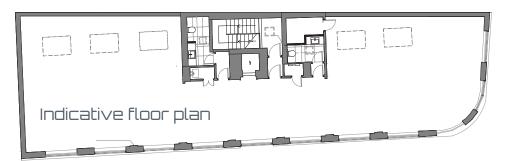

#### accommodation

| FLOOR | SIZE SQ FT | SIZE SQ M     |
|-------|------------|---------------|
| First | 2,063      | 191 <i>.7</i> |