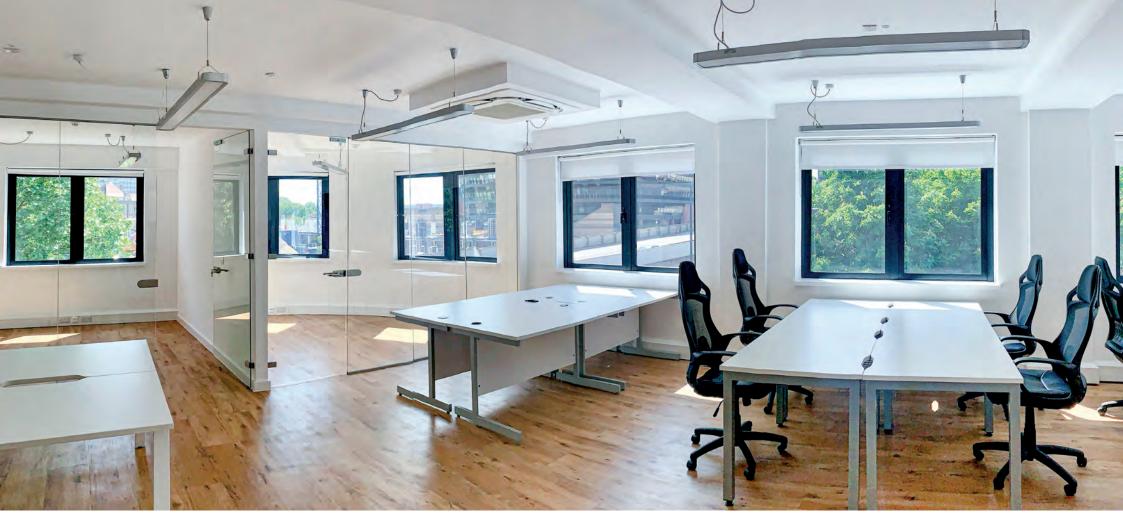

# description

Comfort cooling

The property comprises a self-contained office building currently arranged over ground and three upper floors providing newly refurbished open plan office space on each floor. The property benefits from a lift to all floors.

#### amenities

- Excellent natural light
- On street parking Lift to all floors
- Feature lighting
- Secure entry system