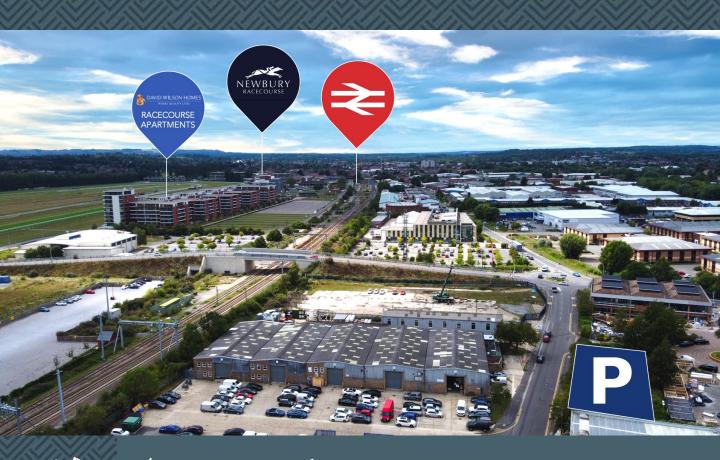

## Secure Parking Overbridge SquareNewbury

RG14 5UX

Secure parling spaces gyaitable on individue or group licence agreements
 Monominimum of 12 months

paces will only be available once the ninimum commitment level has been net to allow for landscaping and security works to be undertaken