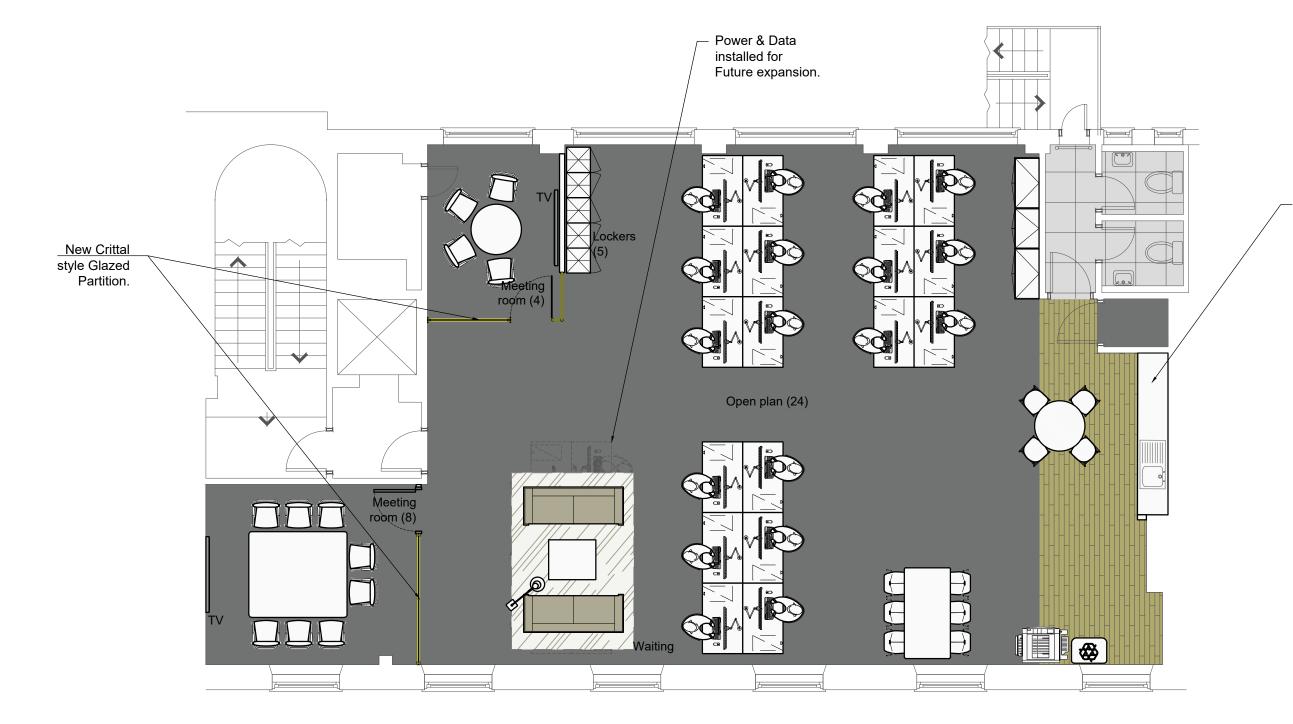

This drawing is the property of BEH Interiors Limited and may not be reproduced or otherwise without prior consent.

All dimensions must be checked on site before any works are undertaken.

DO NOT SCALE THIS DRAWING

General arrangement

1: 75

No change to Existing Tea point.

30.11.22 Furniture layout revised 23.11.22 Partition Revised RH 27.10.22 First issue Rev. Date. Description Drawn Revisions:

BEH Interiors Limited Unit 2, The Piano Works 117 Farringdon Road London, EC1R 3BX

Tel: +44 (0) 20 3781 7472

Email: info@behinteriors.co.uk

Project Title:

34 Threadneedle Street London General arrangement Level 2

Drawing Title:

## General Arrangement AS BUILT

| Drawn By:       | Date: 30.11.22 Checked By: |          |
|-----------------|----------------------------|----------|
| RH              |                            |          |
| Scale:          |                            |          |
| 1: 75 (A3)      | RH                         |          |
| Job No Dwg type | Level                      | Revision |
| 1/81 GA         |                            | ۸ ۵      |