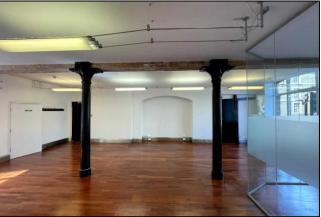

#### **AMENITIES**

- Double height space in part
- Original warehouse features
- Exposed wooden beams
- Exposed steel columns
- Air conditioning
- Perimeter trunking
- Wooden flooring
- Glass partitioned meeting rooms
- Entryphone system

#### **APPROXIMATE FLOOR AREAS**

Ground Floor East 729 sq. ft. 67.7 sq. m.

Ground Floor West 2,055 sq. ft. 190.9 sq. m.

Total 2,784 sq. ft. 258.6 sq. m.