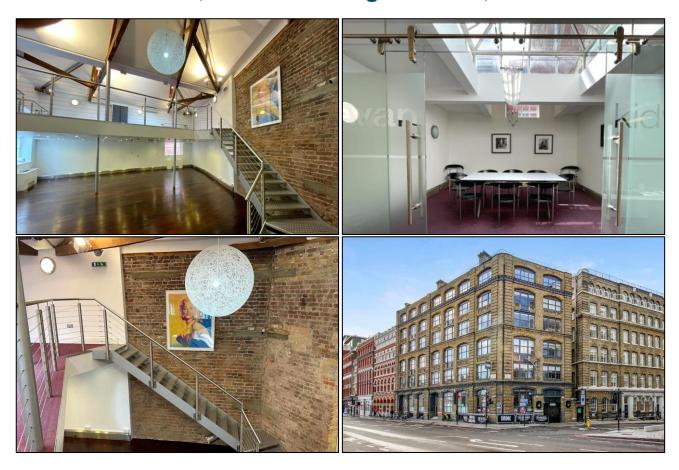

#### **DESCRIPTION**

Constructed in 1865, the building was originally known as The Ray Street Type Foundry.

It is now a Grade II listed building and home to a variety of office users who all own part of this historic building.

The offices are located on the upper ground level with window frontage to Farringdon Road.

#### **AMENITIES**

- Double height space in part
- Original warehouse features
- Exposed wooden beams
- Exposed steel columns
- Air conditioning
- Perimeter trunking
- Wooden flooring
- Glass partitioned meeting rooms
- Entryphone system

#### **APPROXIMATE FLOOR AREAS**

Ground Floor East 729 sq. ft. 67.7 sq. m.

Ground Floor West 2,055 sq. ft. 190.9 sq. m.

Total 2,784 sq. ft. 258.6 sq. m.