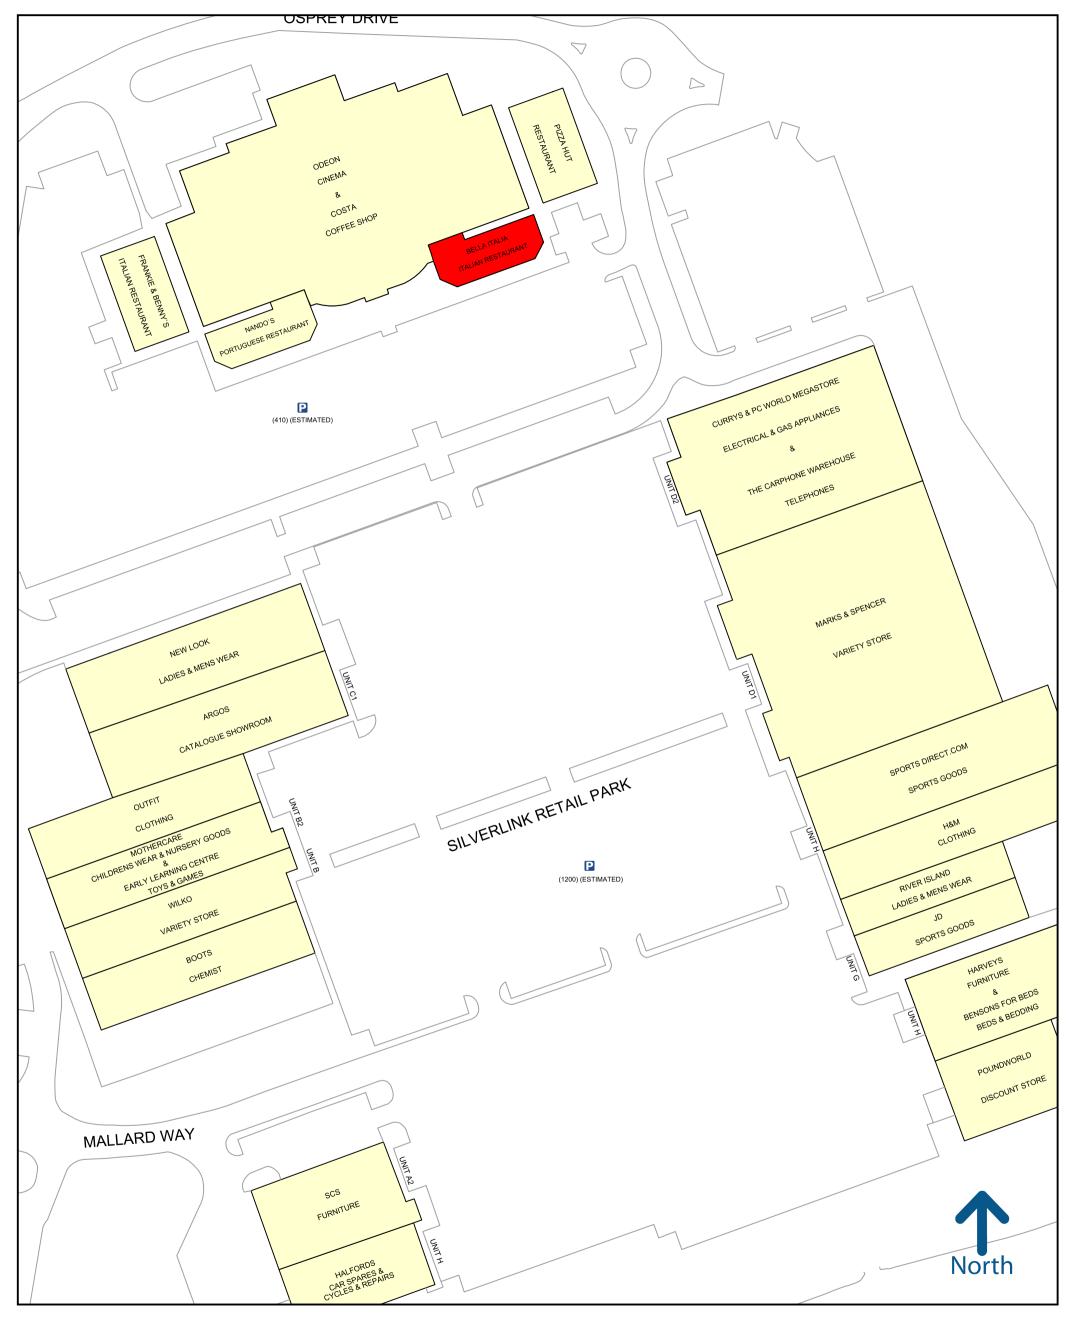

### **DESCRIPTION**

Silverlink Leisure Park comprises of a 42,000 sq ft nine–screen Odeon cinema and restaurants including Nandos, Frankie + Benny's (CVA category 1) and Pizza Hut (CVA category 2). The Subject Premises benefits from being located adjacent to the entrance of the Cinema and also prominently fronts Silverlink Retail Park.

### **ACCOMMODATION**

Ground floor restaurant unit with the following approximate areas:

| Name   | Sq ft | Sq m   | Availability |
|--------|-------|--------|--------------|
| Ground | 3,282 | 304.91 | Available    |
| Total  | 3,282 | 304.91 |              |

50 metres

Experian Goad Plan Created: 16/09/2020 Created By: Montagu Evans

50 metres

Experian Goad Plan Created: 16/09/2020 Created By: Montagu Evans