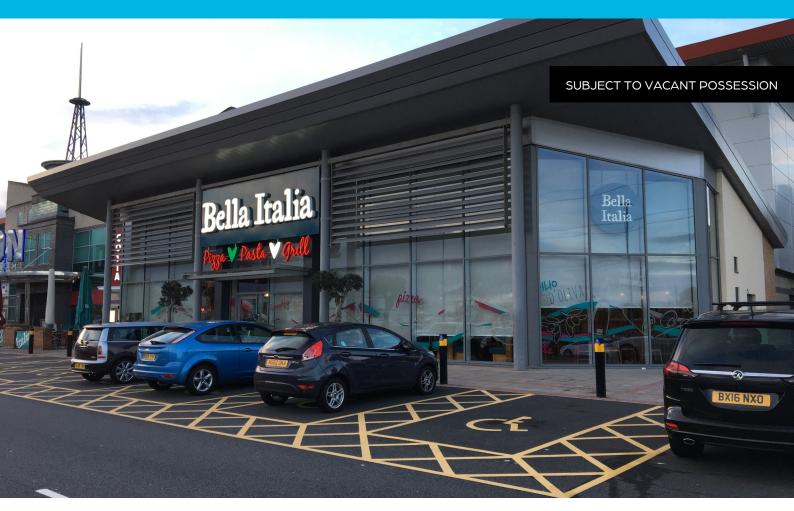

# UNIT 1, SILVERLINK LEISURE PARK WALLSEND NEWCASTLE UPON TYNE NE28 9NG

Prime restaurant unit with potential to acquire with existing fit out

**LEISURE** 

TO LET

3,282 SQ FT

(304.91 SQ M)

- Prominent restaurant unit fronting Silverlink Retail Park
- Fully glazed frontage
- Potential to acquire with existing fit out
- Leisure Park anchored by Odeon cinema with restaurants Nandos, Frankie & Benny's and Pizza Hut

### **DESCRIPTION**

Silverlink Leisure Park comprises of a 42,000 sq ft nine–screen Odeon cinema and restaurants including Nandos, Frankie + Benny's (CVA category 1) and Pizza Hut (CVA category 2). The Subject Premises benefits from being located adjacent to the entrance of the Cinema and also prominently fronts Silverlink Retail Park.