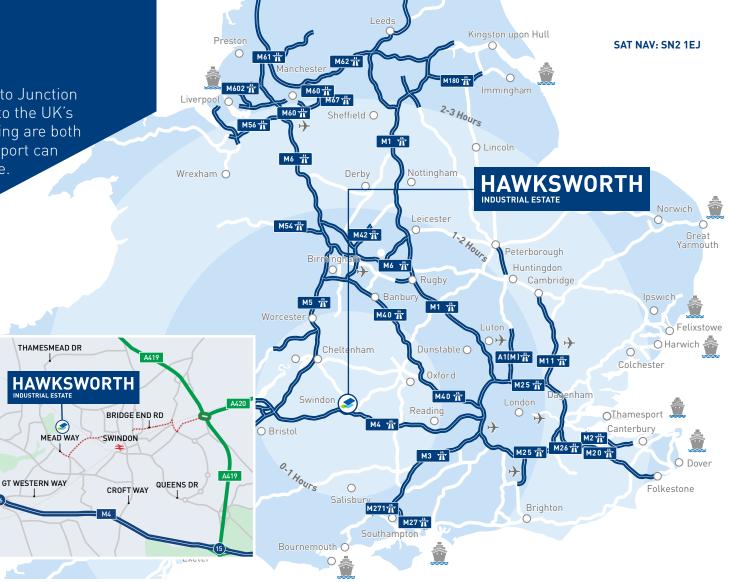

### **PROMINENT INDUSTRIAL LOCATION**

Hawksworth Industrial Estate is located close to Junction 16 of the M4, which provides excellent access to the UK's National Motorway Network. Bristol and Reading are both under 40 miles from the site and Heathrow Airport can be reached in 1 hour and 23 minutes drive time. Nearby Swindon station offers direct and regular services to London Paddington, Swansea and Bristol.

•**?** 

M4: 3.2 MILES, 8 MINUTES
M5: 30 MILES, 45 MINUTES
M40: 57.7 MILES, 1 HOUR 3 MINUTES
M25: 65.6 MILES, 1 HOUR 12 MINUTES

DRIVE TIME TO **HEATHROW AIRPORT** IS APPROXIMATELY **70.6 MILES, 1 HOUR 23 MINUTES** 

SWINDON: 1.6 MILES, 5 MINUTES

BRISTOL: 39.6 MILES, 47 MINUTES READING: 39.8 MILES, 53 MINUTES LONDON: 80.4 MILES, 1 HOUR 53 MINUTES BIRMINGHAM: 92 MILES, 1 HOUR 41 MINUTES

Misrepresentation Act 1967:

Whilst all the information in these particulars is believed to be correct, neither the agent nor their client guarantee its accuracy nor is it intended to form part of any contract. All areas quoted are approximate. May 2023.