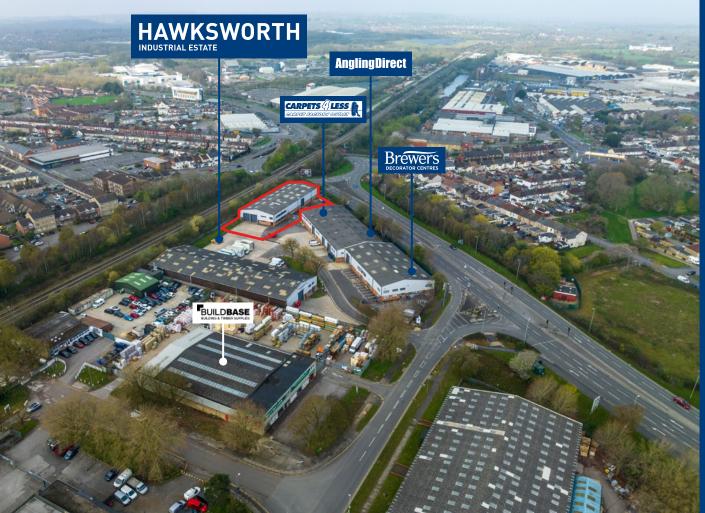

# HAWKSWORTH INDUSTRIAL ESTATE

The estate is located within one of Swindon's most established industrial locations with good access to the Town's main infrastructure and Town's centre.

This high quality industrial estate comprises 8 units of steel portal frame construction suitable for a range of uses. The units benefit from good eaves height, office accommodation and threephase power supply. The site can be accessed via Wyndham Road, which leads to allocated parking on the estate.

#### KEY Main entrance Unit space GREAT WESTERN WAY Car parking Available units ----Ø 1&2 WYNDHAM ROAD Sec. 6 HAWKSWORTH INDUSTRIAL ESTATE **SPECIFICATION** Suitable for a range of uses Good eaves height Allocated ) E=0 P parking Steel EPC available on request Two-storey **EPC** portal frame Щ offices construction