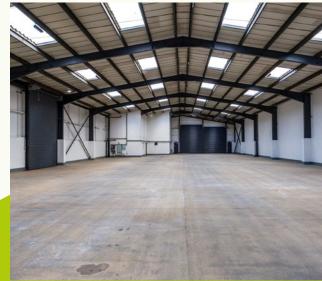

# HAWKSWORTH INDUSTRIAL ESTATE

The estate is located within one of Swindon's most established industrial locations with good access to the Town's main infrastructure and Town's centre.

This high quality industrial estate comprises 8 units of steel portal frame construction suitable for a range of uses. The units benefit from good eaves height, office accommodation and threephase power supply. The site can be accessed via Wyndham Road, which leads to allocated parking on the estate.

## HIGH QUALITY INDUSTRIAL ESTATE