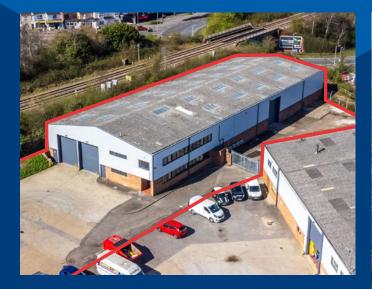

# HAWKSWORTH

0,

-

00

HIGH QUALITY INDUSTRIAL UNIT WITH SECURE YARD UNIT 8 - 13,303 SQ FT (1,235.9 SQ M) AVAILABLE NOW SAT NAV: SN2 1EJ

# ACCOMMODATION

| UNIT 8      | SQ FT  | SQ M    |
|-------------|--------|---------|
| Warehouse   | 12,283 | 1,141.1 |
| First Floor | 1,020  | 94.6    |
| TOTAL       | 13,303 | 1,235.9 |