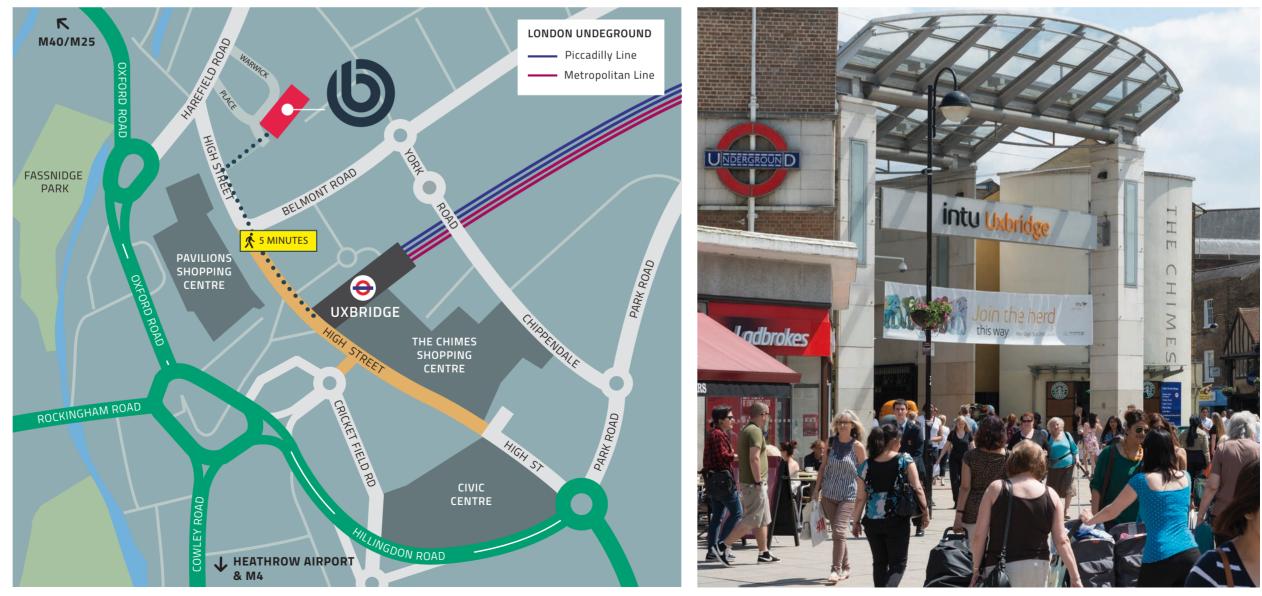

The town benefits from quick connections to a number of international airports and immediate access on the London Underground network on the Metropolitan & Piccadilly lines from the High Street station. Denham mainline railway station is 2.3 miles away and has regular train services into Central London with a fastest journey time of approximately 19 minutes.

Uxbridge town centre has an excellent selection of local amenities and leisure facilities. The main pedestrianised area around the High Street offers a wide variety of restaurants, cafés and shops as well as the Chimes & Pavilions Shopping Centres.