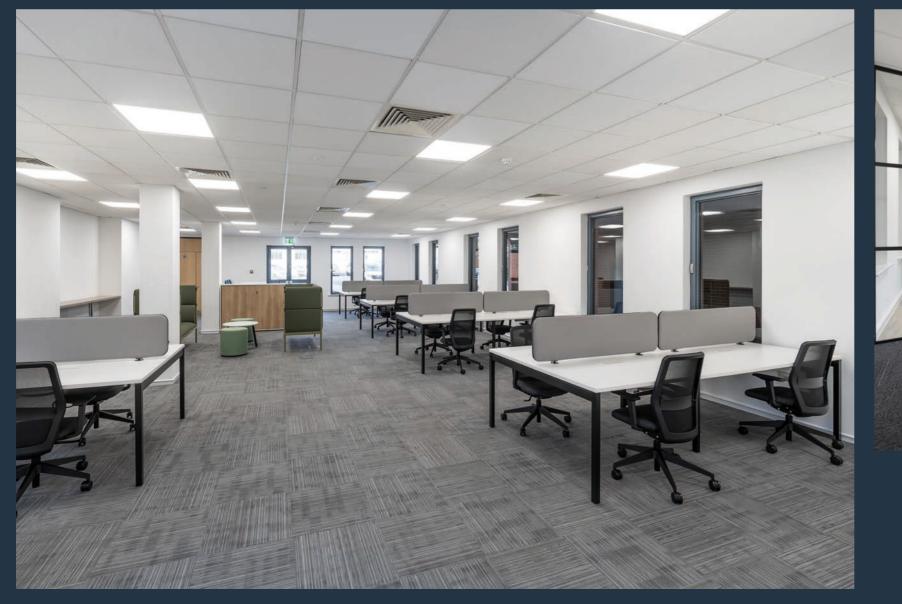

Beasley Court has undergone a comprehensive refurbishment, delivering an expanded modern and contemporary reception providing breakout areas for use by our occupiers and new fully fitted and furnished suites on the ground and first floors.

Indicative first floor layout