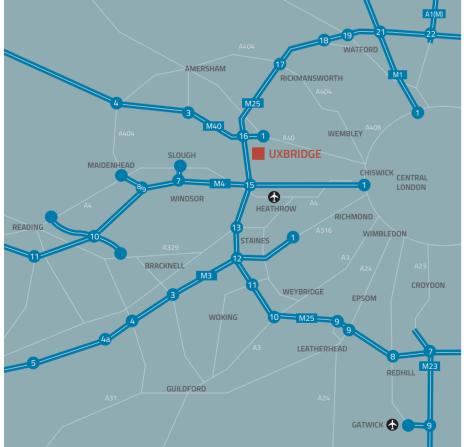

### Location

Uxbridge is within the London Borough of Hillingdon and is one of the principal West London and Thames Valley commercial centres, located 15 miles north-west of Central London and 28 miles north-east of Reading. The town has good road connectivity to Central London, the M25 and national motorway network.

The town benefits from quick connections to a number of international airports and immediate access on the London Underground network on the Metropolitan & Piccadilly lines from the High Street station. Denham mainline railway station is 2.3 miles away and has regular train services into Central London with a fastest journey time of approximately 19 minutes.