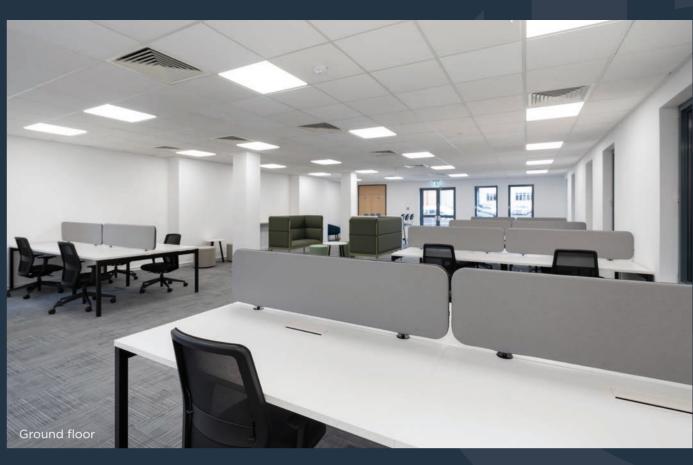

Beasley Court has undergone a comprehensive refurbishment, delivering an expanded modern and contemporary reception providing breakout areas for use by our occupiers and new fully fitted and furnished suites on the ground and first floors.

As part of the comprehensive repositioning of the ground floor of the building a new fully connected business lounge has been created for the use of all occupiers.

Images of Ground floor fit out

Images of Suite 1 fit out