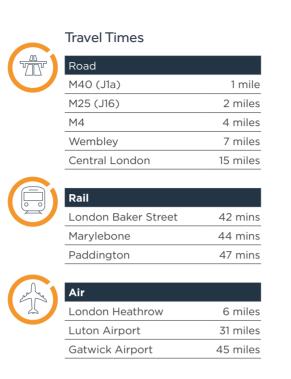

### Location

Uxbridge is within the London Borough of Hillingdon and is one of the principal West London and Thames Valley commercial centres, located 15 miles north-west of Central London and 28 miles north-east of Reading. The town has good road connectivity to Central London, the M25 and national motorway network.

The town benefits from quick connections to a number of international airports and immediate access on the London Underground network on the Metropolitan & Piccadilly lines from the High Street station. Denham mainline railway station is 2.3 miles away and has regular train services into Central London with a fastest journey time of approximately 19 minutes.