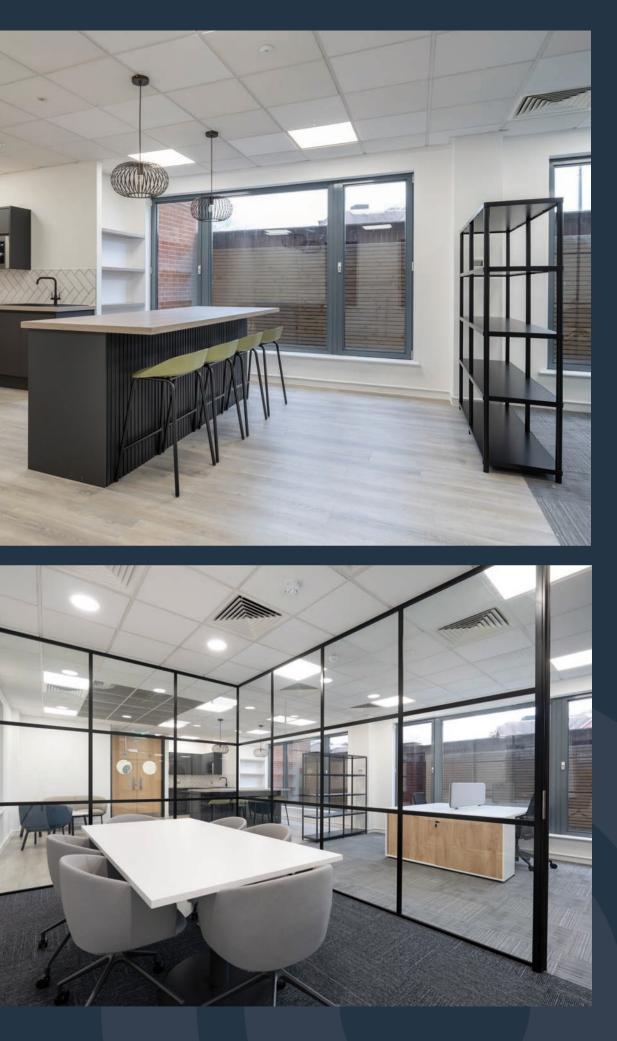

As part of the comprehensive repositioning of the ground floor of the building a new fully connected business lounge has been created for the use of all occupiers.

Images of Ground floor fit out

Images of Suite 1 fit out