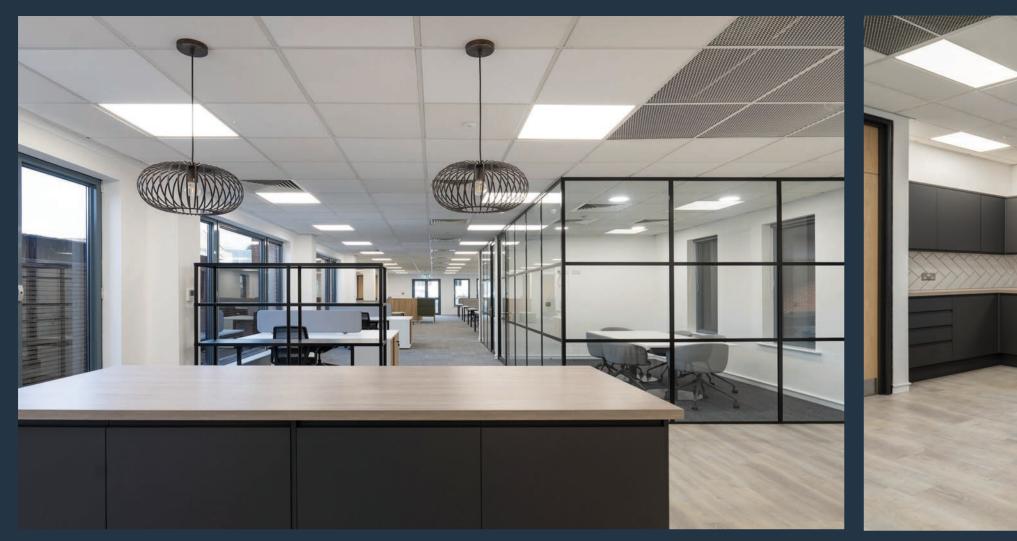

Beasley Court has undergone a comprehensive refurbishment, delivering an expanded modern and contemporary reception providing breakout areas for use by our occupiers and new fully fitted and furnished suites on the ground and first floors.

As part of the comprehensive repositioning of the ground floor of the building a new fully connected business lounge has been created for the use of all occupiers.

Images of Ground floor fit out

Images of Suite 1 fit out