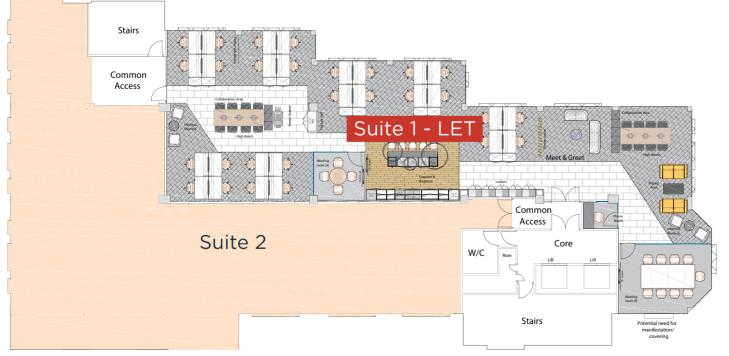

d and furnished suites on the ground and first floors.

As part of the comprehensive repositioning of the ground floor of the building a new fully connected business lounge has been created for the use of all occupiers.





Images of Ground floor fit out









Images of Suite 1 fit out











G

## Available space

|                            | sq ft | sq m  |
|----------------------------|-------|-------|
| Ground Floor               | 2,348 | 218.1 |
| Part First Floor (Suite 2) | 3,072 | 285.4 |
| Total                      | 5,420 | 503.5 |

IPMS floor areas in line with the RICS Property Measurement professional statement (2nd Edition, January 2018).









On site parking ratio 1:450 sq ft



2 x 8 person passenger lifts



₩

Air conditioning

Full raised access floor





Indicative first floor layout













### Location

Uxbridge is within the London Borough of Hillingdon and is one of the principal West London and Thames Valley commercial centres, located 15 miles north-west of Central London and 28 miles north-east of Reading. The town has good road connectivity to Central London, the M25 and national motorway network.

The town benefits from quick connections to a number of international airports and immediate access on the London Underground network on the Metropolitan & Piccadilly lines from the High Street station. Denham mainline railway station is 2.3 miles away and has regular train services into Central London with a fastest journey time of approximately 19 minutes.

Uxbridge town centre has an excellent selection of local amenities and l