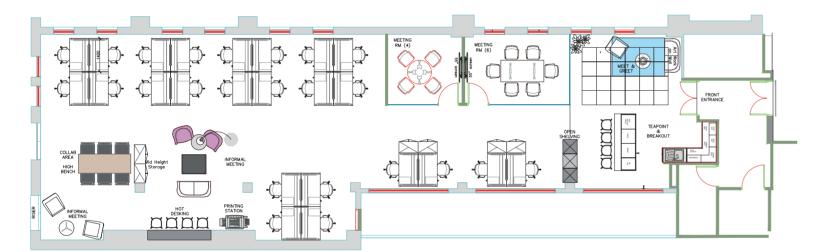

## Available space

|                            | sq ft | sq m  |
|----------------------------|-------|-------|
| Ground Floor               | 2,348 | 218.1 |
| Part First Floor (Suite 2) | 3,072 | 285.4 |
| Total                      | 5,420 | 503.5 |