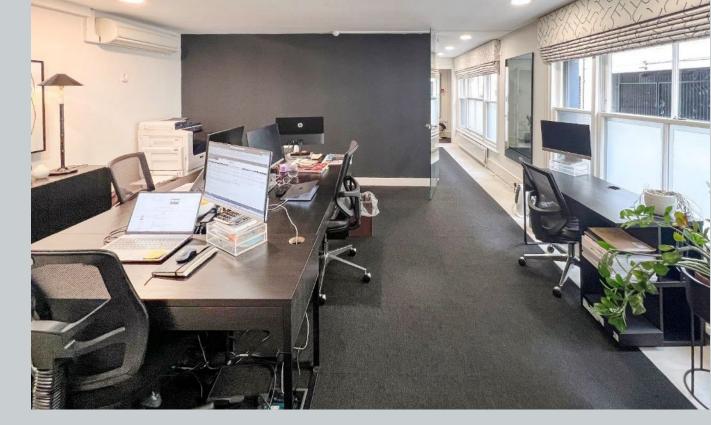

#### DESCRIPTION

Stanhope Mews West is an attractive mews office building with accommodation available on the ground and lower ground floors. The main entrance to the building is from the left-hand side into a communal entrance and stairway, where the shared WC facilities are located.

The ground and lower ground floors benefit from a second entrance allowing for a self-contained office. The office further benefits from air-conditioning, a private WC, and kitchenette.