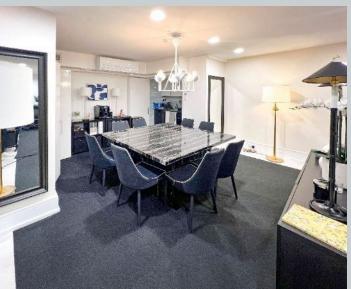

#### DESCRIPTION

Stanhope Mews West is an attractive mews office building with accommodation available on the ground and lower ground floors. The main entrance to the building is from the left-hand side into a communal entrance and stairway, where the shared WC facilities are located.

The ground and lower ground floors benefit from a second entrance allowing for a self-contained office. The office further benefits from air-conditioning, a private WC, and kitchenette.