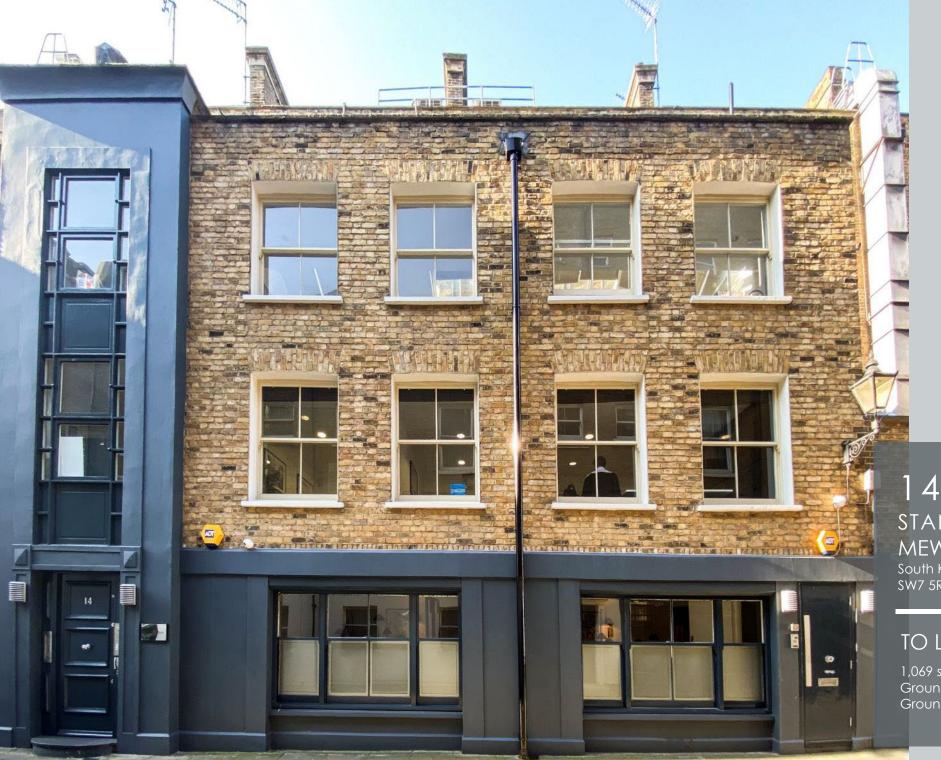

# STANHOPE MEWS WEST

South Kensington SW7 5RB

#### DESCRIPTION

Stanhope Mews West is an attractive mews office building with accommodation available on the ground and lower ground floors. The main entrance to the building is from the left-hand side into a communal entrance and stairway, where the shared WC facilities are located.

The ground and lower ground floors benefit from a second entrance allowing for a self-contained office. The office further benefits from air-conditioning, a private WC, and kitchenette.