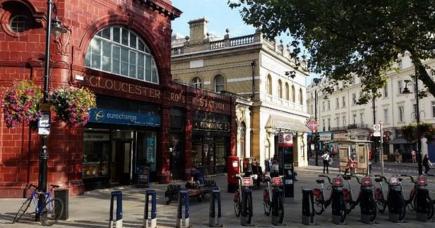

#### LOCATION

Stanhope Mews West is located in the Royal Borough of Kensington and Chelsea, close to Gloucester Road in South Kensington. The property is situated at the southern end of the mews, which runs parallel to Gloucester Road linking the Cromwell Road (A4) to Harrington Road.

The Mews is close to Gloucester Road underground station, which is served by Circle, District and Piccadilly lines and therefore provides excellent connections to the City, the West End and Heathrow Airport.

South Kensington is home to a number of London's internationally known museums including the Natural History Museum, the V&A and the Science Museum. Locally, there are retailers such as Waitrose and Sainsbury's in addition to many restaurants and other services.