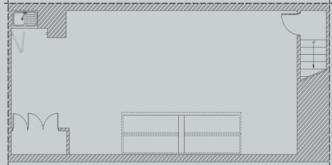

#### DESCRIPTION

Stanhope Mews West is an attractive mews office building with accommodation available on the ground and lower ground floors. The main entrance to the building is from the left-hand side into a communal entrance and stairway, where the shared WC facilities are located.

The ground and lower ground floors benefit from a second entrance allowing for a self-contained office. The office further benefits from air-conditioning, a private WC, and kitchenette.

#### THE BUILDING

Lower ground floor

RENT £55 per sq ft /£58,795 per annum

SERVICE CHARGE To be confirmed

TERMS On new terms to be agreed direct with landlord