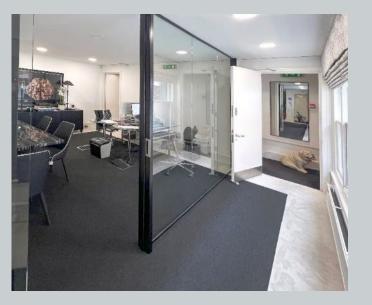

#### DESCRIPTION

Stanhope Mews West is an attractive mews office building with accommodation available on the ground and lower ground floors. The main entrance to the building is from the left-hand side into a communal entrance and stairway, where the shared WC facilities are located.

The ground and lower ground floors benefit from a second entrance allowing for a self-contained office. The office further benefits from air-conditioning, a private WC, and kitchenette.