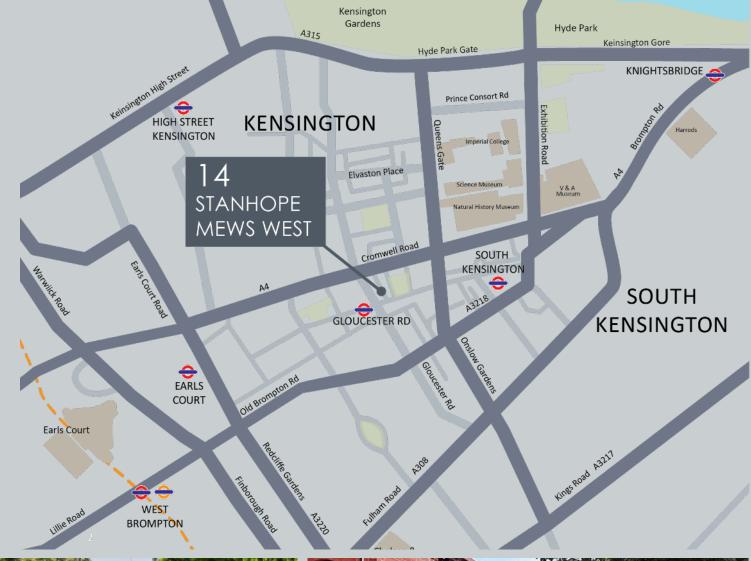

#### LOCATION

Stanhope Mews West is located in the Royal Borough of Kensington and Chelsea, close to Gloucester Road in South Kensington. The property is situated at the southern end of the mews, which runs parallel to Gloucester Road linking the Cromwell Road (A4) to Harrington Road.

The Mews is close to Gloucester Road underground station, which is served by Circle, District and Piccadilly lines and therefore provides excellent connections to the City, the West End and Heathrow Airport.

#### TRANSPORT

Gloucester Road Underground 2 min walk (0.1 miles) (Circle, District & Piccadilly lines) South Kensington Underground 7 min walk (0.4 miles) (Circle, District & Piccadilly lines)