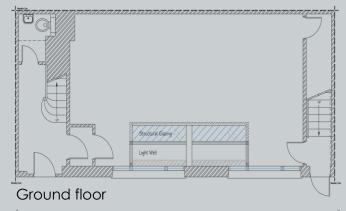

#### DESCRIPTION

Stanhope Mews West is an attractive mews office building with accommodation available on the ground and lower ground floors. The main entrance to the building is from the left-hand side into a communal entrance and stairway, where the shared WC facilities are located.

The ground and lower ground floors benefit from a second entrance allowing for a self-contained office. The office further benefits from air-conditioning, a private WC, and kitchenette.