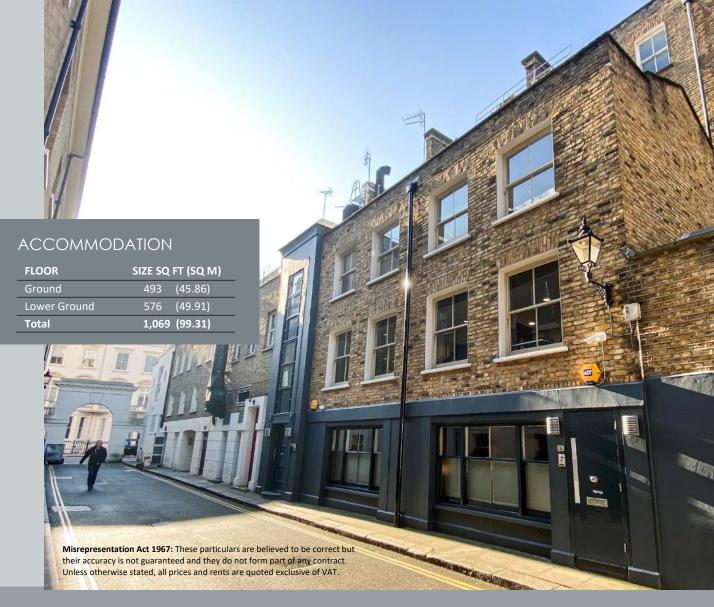

## TO LET

The second s

1,069 sq ft (99.3 sq m) Ground & Lower Ground Floors

#### LOCATION

Stanhope Mews West is located in the Royal Borough of Kensington and Chelsea, close to Gloucester Road in South Kensington. The property is situated at the southern end of the mews, which runs parallel to Gloucester Road linking the Cromwell Road (A4) to Harrington Road.