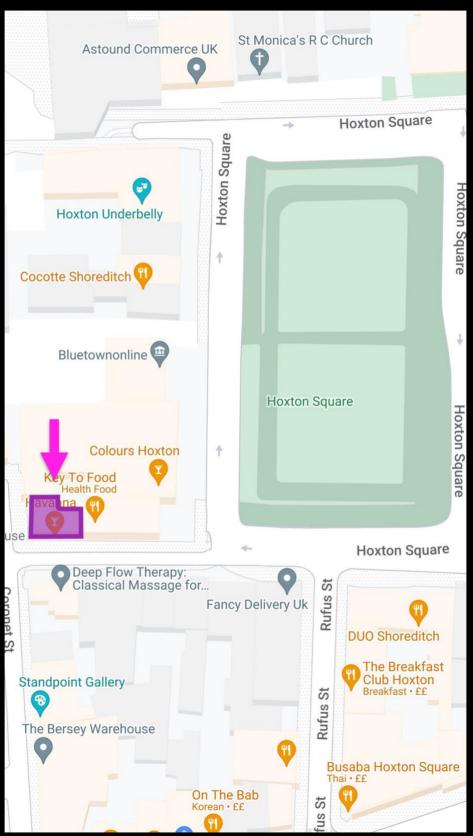

## LOCATION

The venue is situated in the heart of Shoreditch and its leisure circuit which boasts numerous independent and multi-site restaurant, pub and bar operators. Nearby operations include:- Cocotte, Gigi's, The Red Dog Saloon, Tonight Josephine and Blues Kitchen.

Liverpool Street Station lies less than one kilometre South, Old Street Underground Station lies 400 metres to the south west and Shoreditch High Street is located 250 metres East.