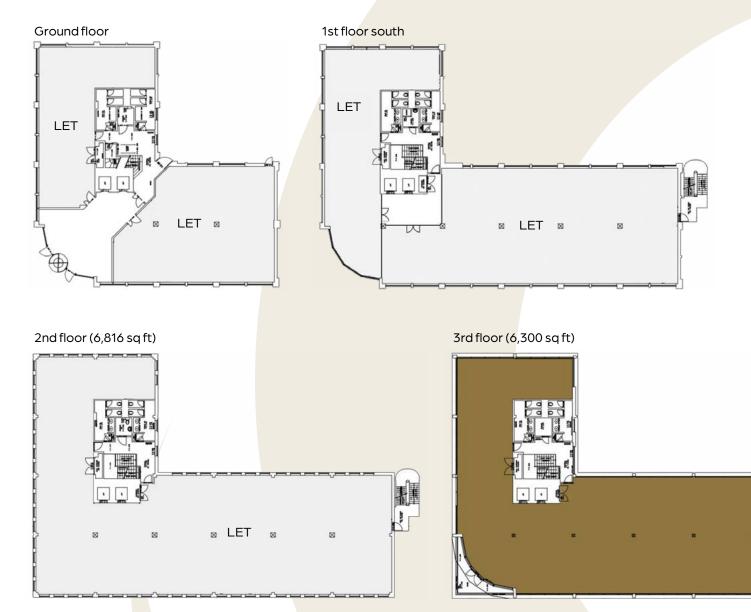

### Premier Third Floor

The remaining **6,300 sq ft** third floor provides a large open plan floor plate with the benefit of extensive floor to ceiling glazing providing excellent natural light and panoramic views ensuring an attractive working environment.

This floor includes a private balcony area as well as a new kitchen/breakout area.

## Final top floor 6,300 sq ft (585 sq m)

| sq ft | sq m                                     |
|-------|------------------------------------------|
| 6,300 | 585                                      |
| LET   | LET                                      |
| 6,300 | 585                                      |
|       | 6,300<br>LET<br>LET<br>LET<br>LET<br>LET |

=

IPMS3 area approx