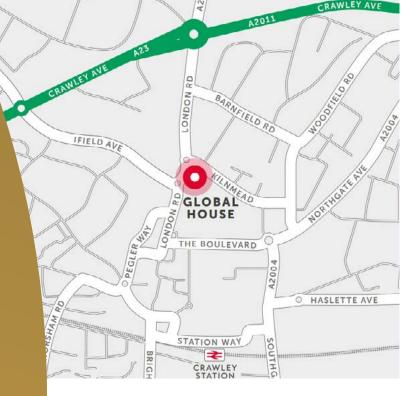

# Well positioned for a wealth of local amenities

Global House is prominently located to the northern end of the High Street, directly opposite Crawley Leisure Park. This excellent amenity provides a range of restaurants including Bella Italia, Nando's and wagamama, a multi-screen cinema and Starbucks, Bowling Alley and Pure Gym.

The High Street, Queens Square, Boulevard and County Mall Shopping Centre offer a wide variety of High Street stores, restaurants, cafes and further leisure facilities. The Travelodge Hotel is also within a couple of minutes' walk.

The building is also within walking distance of Crawley train and bus stations, offering excellent public transport connectivity. There is a bus stop directly outside Global House providing frequent local Fastway bus services with a network of routes covering surrounding suburbs including Three Bridges and Gatwick Airport.