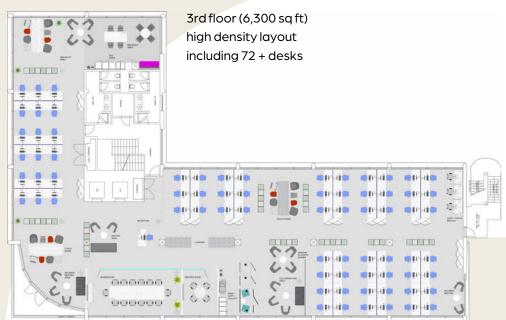

### Premier Third Floor

The remaining **6,300 sq ft** third floor provides a large open plan floor plate with the benefit of extensive floor to ceiling glazing providing excellent natural light and panoramic views ensuring an attractive working environment.

This floor includes a private balcony area as well as a new kitchen/breakout area.

## Final top floor 6,300 sq ft (585 sq m)

| sq ft | sq m                                     |
|-------|------------------------------------------|
| 6,300 | 585                                      |
| LET   | LET                                      |
| 6,300 | 585                                      |
|       | 6,300<br>LET<br>LET<br>LET<br>LET<br>LET |