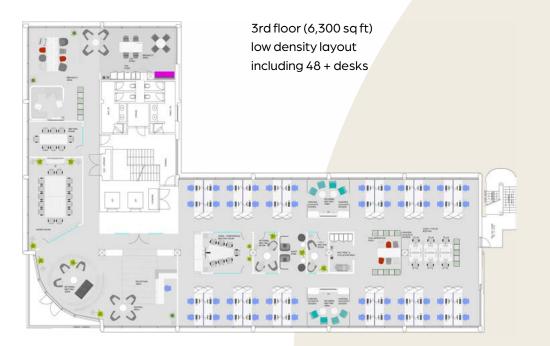

### Premier Third Floor

The remaining **6,300 sq ft** third floor provides a large open plan floor plate with the benefit of extensive floor to ceiling glazing providing excellent natural light and panoramic views ensuring an attractive working environment.

This floor includes a private balcony area as well as a new kitchen/breakout area.

## Final top floor 6,300 sq ft (585 sq m)

| sq ft | sq m                                     |
|-------|------------------------------------------|
| 6,300 | 585                                      |
| LET   | LET                                      |
| 6,300 | 585                                      |
|       | 6,300<br>LET<br>LET<br>LET<br>LET<br>LET |