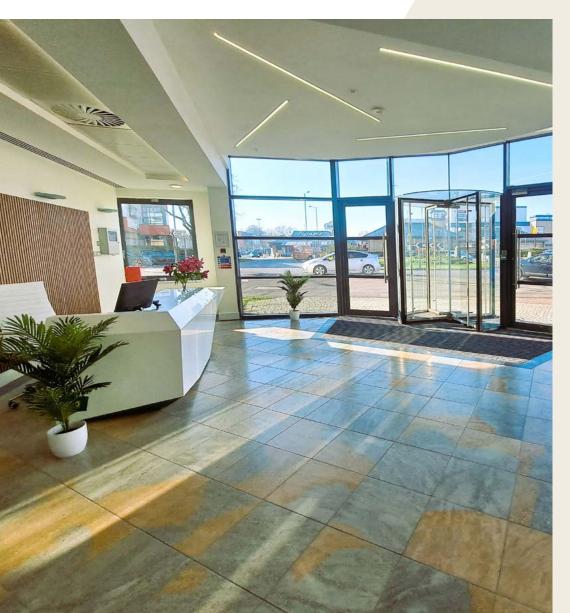

# Modern reception

The building benefits from a feature glazed entrance and spacious reception area with a new Paxton video access control system and two new 13 person Otis passenger lifts.

5