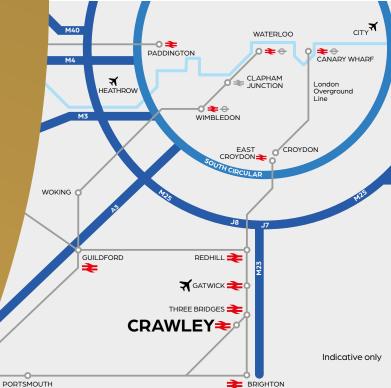

### A well connected international business district

Crawley is in the heart of the "Gatwick Diamond" which stretches from outer London to Brighton and is an internationally recognised, high performance regional business district.

It is home to 45,000 businesses and over 500 international businesses, and is one of the strongest regional economies in the UK.

The town benefits from excellent connectivity, being well situated to the south of Gatwick Airport with easy road and rail links to London, the Southern Home Counties and beyond, with railway stations at Crawley, Three Bridges and Gatwick.

The A23 is approximately 0.5 miles to the north and Junctions 10 and 11 of the M23 motorway are both easily accessible within approximately 3 miles of the building, which in turn provides access to the M25 and national motorway network.

| Road from Global House |           |
|------------------------|-----------|
| Gatwick Airport        | 4.5 miles |
| Croydon                | 22 miles  |
| Brighton               | 24 miles  |
| Central London         | 31 miles  |
| Heathrow Airport       | 41 miles  |
|                        |           |

| Rail from Crawley station |         |
|---------------------------|---------|
| Gatwick Airport           | 9 mins  |
| East Croydon              | 32 mins |
| Brighton                  | 39 mins |
| London Victoria           | 46 mins |
| London Bridge             | 50 mins |