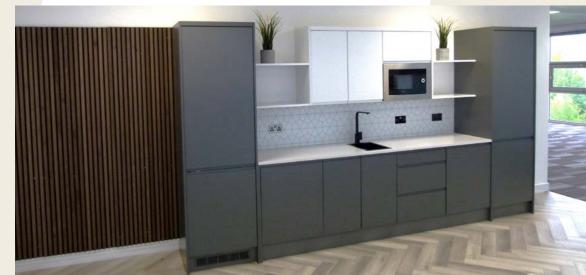

raking technology



High speed fibre comms installed into the building



Exceptional office area natural lighting



New Paxton 10 access control system and CCTV

New LED office

lighting with PIR and

daylight sensors

Shower & changing room



4

# Modern reception





The building benefits from a feature glazed entrance and spacious reception area with a new Paxton video access control system and two new 13 person Otis passenger lifts.





5

### Premier Third Floor



The remaining **6,300 sq ft** third floor provides a large open plan floor plate with the benefit of extensive floor to ceiling glazing providing excellent natural light and panoramic views ensuring an attractive working environment.

This floor includes a private balcony area as well as a new kitchen/breakout area.





### External eco credentials





The spacious rear car park with barrier control provides 65 car parking spaces including EV charger points and a bike store. Additional licensed parking is also available if required in various town centre car parks.



19 car parking spaces remaining (1:332 sq ft) with automated barrier arm



EV charging points (app controlled)



Covered bike storage



Outside seating

6

## Final top floor 6,300 sq ft (585 sq m)



| sq ft | sq m                                     |
|-------|------------------------------------------|
| 6,300 | 585                                      |
| LET   | LET                                      |
| 6,300 | 585                                      |
|       | 6,300<br>LET<br>LET<br>LET<br>LET<br>LET |

=

IPMS3 area appro