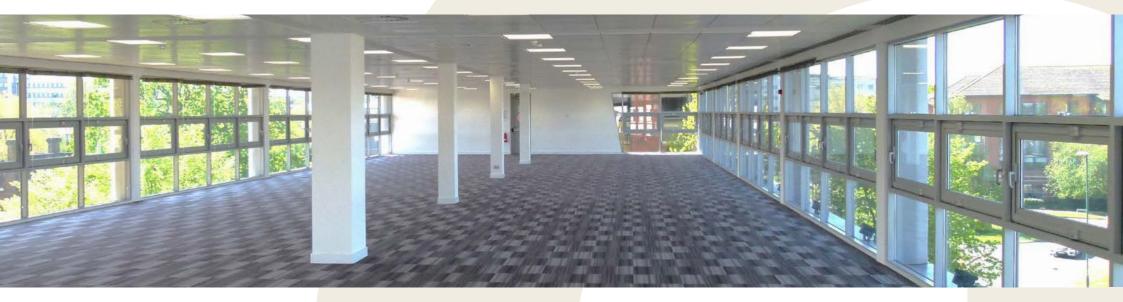

### Premier Third Floor

The remaining **6,300 sq ft** third floor provides a large open plan floor plate with the benefit of extensive floor to ceiling glazing providing excellent natural light and panoramic views ensuring an attractive working environment.

This floor includes a private balcony area as well as a new kitchen/breakout area.

## Final top floor 6,300 sq ft (585 sq m)

| sq ft | sq m                                     |
|-------|------------------------------------------|
| 6,300 | 585                                      |
| LET   | LET                                      |
| 6,300 | 585                                      |
|       | 6,300<br>LET<br>LET<br>LET<br>LET<br>LET |