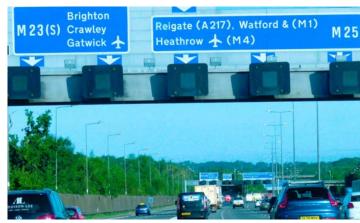

The A23 is approximately 0.5 miles to the north and Junctions 10 and 11 of the M23 motorway are both easily accessible within approximately 3 miles of the building, which in turn provides access to the M25 and national motorway network.