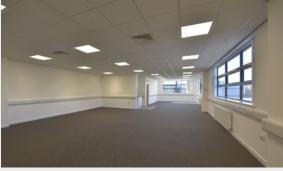

### Description

Raven Locks comprises a new build industrial/ warehouse development of six units which benefit from the following specification:

- Steel portal frame construction
- 8 metre eaves height
- · Level access loading doors
- Power supply of 69-100 kVA
- · Self-contained secure units
- First floor offices (ability to install in unit 35)
- Glazed reception area
- · Available individually or combined