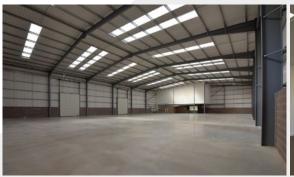

### Description

Raven Locks comprises a new build industrial/ warehouse development of six units which benefit from the following specification:

- Steel portal frame construction
- 8 metre eaves height
- · Level access loading doors
- Power supply of 69-100 kVA
- · Self-contained secure units
- First floor offices (ability to install in unit 35)
- Glazed reception area
- · Available individually or combined