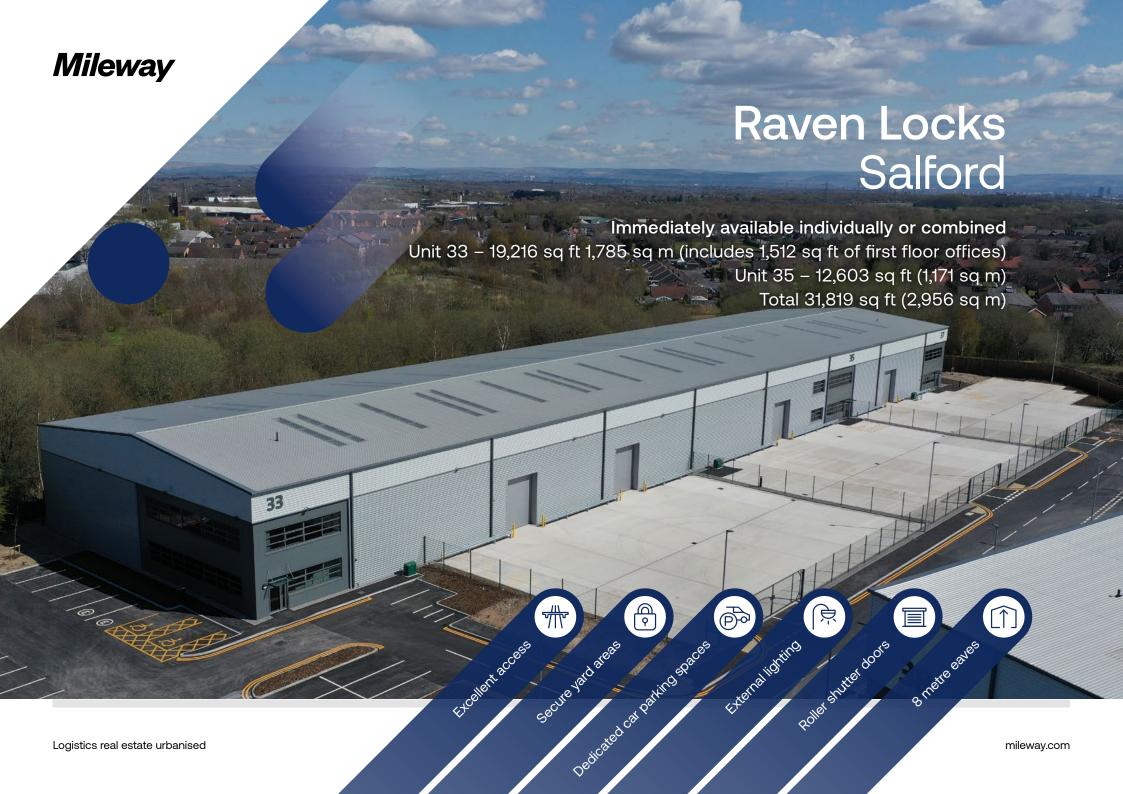

# Raven Locks

Units 33 and 35, Raven Locks, Ravenscraig Road, Little Hulton, Salford M38 9PU

### Description

Raven Locks comprises a new build industrial/ warehouse development of six units which benefit from the following specification:

- Steel portal frame construction
- 8 metre eaves height
- · Level access loading doors
- Power supply of 69-100 kVA
- · Self-contained secure units
- First floor offices (ability to install in unit 35)
- Glazed reception area
- · Available individually or combined

### Accommodation

Floor areas are as follows: