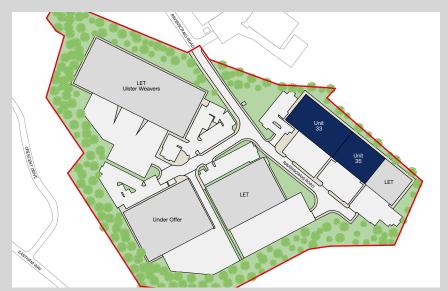

# Raven Locks

Units 33 and 35, Raven Locks, Ravenscraig Road, Little Hulton, Salford M38 9PU

### Description

Raven Locks comprises a new build industrial/ warehouse development of six units which benefit from the following specification:

- Steel portal frame construction
- 8 metre eaves height
- · Level access loading doors
- Power supply of 69-100 kVA
- · Self-contained secure units
- First floor offices (ability to install in unit 35)
- Glazed reception area
- · Available individually or combined

### Location

Ravens Locks is located just off the A5082, providing excellent access to the local road network including the A6, A666 and A580. Junctions two and three of the M61 motorway are within two miles of the site and Manchester city centre is 10 miles to the East.