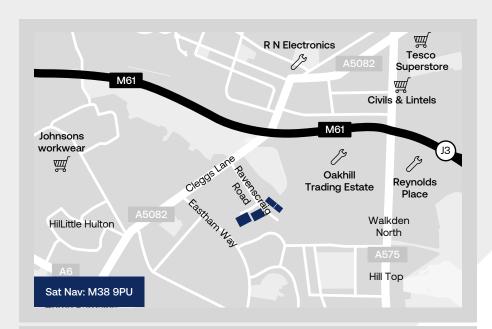

### Location

Ravens Locks is located just off the A5082, providing excellent access to the local road network including the A6, A666 and A580. Junctions two and three of the M61 motorway are within two miles of the site and Manchester city centre is 10 miles to the East.