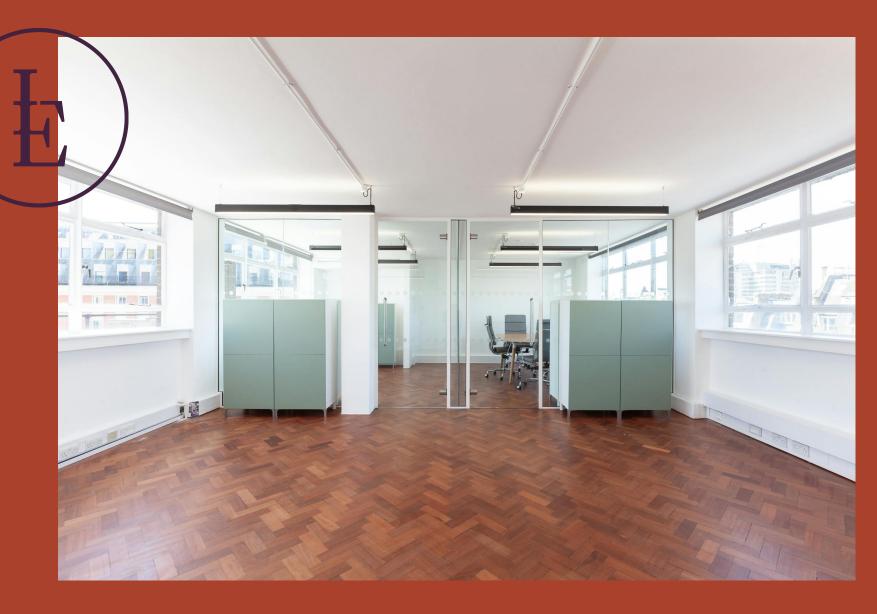

The Langham Estate

23-25 Eastcastle Street, London, W1W 8DE

6TH FLOOR WEST
744 SQ FT | 69.12 SQ M
OFFICE TO LET

#### **Features**

- · Open Plan
- · Two Meeting Rooms
- 24 Hour Access
- · Own Kitchenette
- Excellent Natural Light
- · Perimeter Trunking

- Entry Phone
- · Good Ceiling Height
- Wood Flooring
- Air Conditioning
- LED Lighting
- Passenger Lift

#### Floor Area

744 SQ FT / 69.12 SQ M