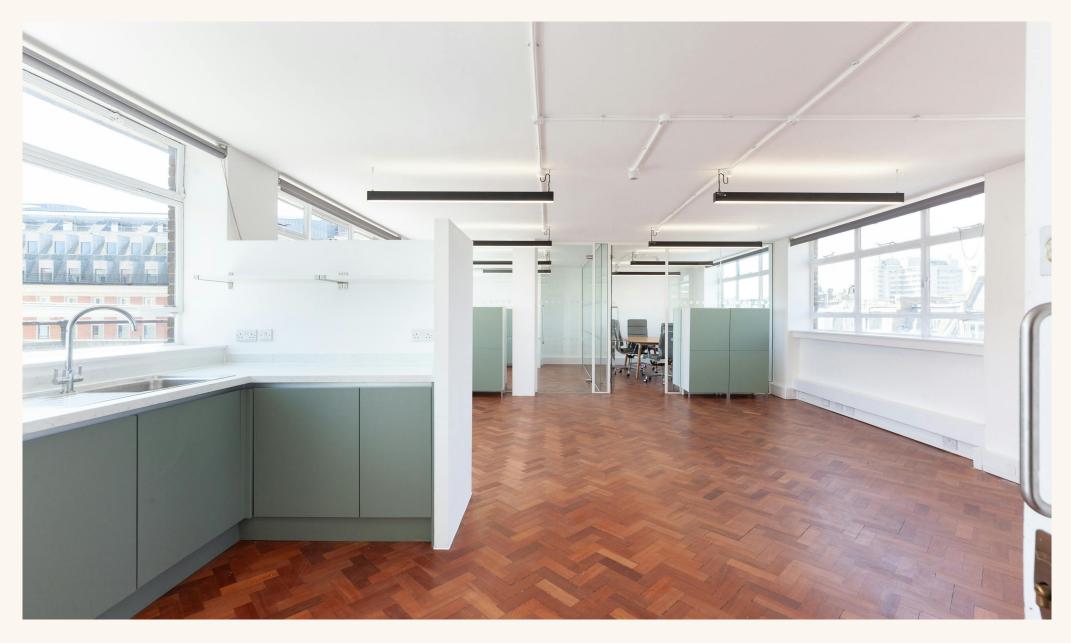

#### **Features**

- · Open Plan
- · Two Meeting Rooms
- 24 Hour Access
- · Own Kitchenette
- Excellent Natural Light
- · Perimeter Trunking

- Entry Phone
- · Good Ceiling Height
- Wood Flooring
- Air Conditioning
- LED Lighting
- Passenger Lift