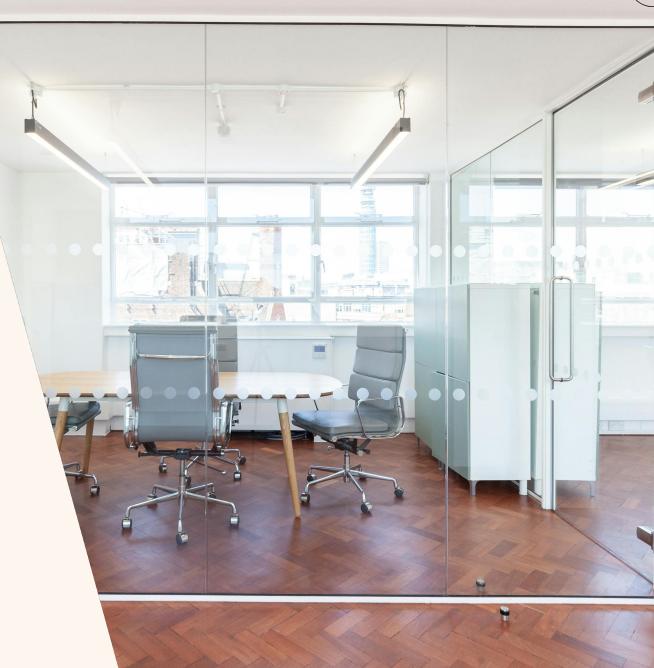

#### **Connectivity**

Oxford Circus 3 mins walk
Goodge Street 6 mins walk
Tottenham Court Road 6 mins walk
Piccadilly Circus 10 mins walk

E

Newly refurbished office suite with two meeting rooms and kitchenette.

#### **Features**

- · Open Plan
- · Two Meeting Rooms
- 24 Hour Access
- · Own Kitchenette
- Excellent Natural Light
- · Perimeter Trunking

- Entry Phone
- · Good Ceiling Height
- Wood Flooring
- Air Conditioning
- LED Lighting
- Passenger Lift