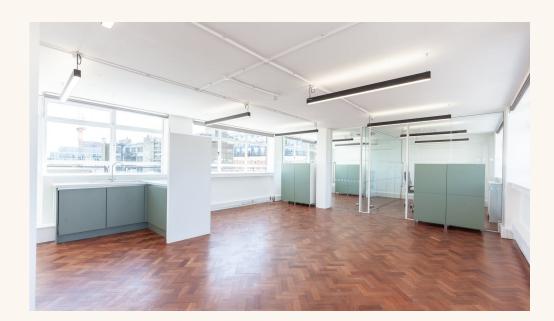

#### **Features**

- · Open Plan
- · Two Meeting Rooms
- 24 Hour Access
- · Own Kitchenette
- Excellent Natural Light
- · Perimeter Trunking

- Entry Phone
- · Good Ceiling Height
- Wood Flooring
- Air Conditioning
- LED Lighting
- Passenger Lift

#### Floor Area

744 SQ FT / 69.12 SQ M