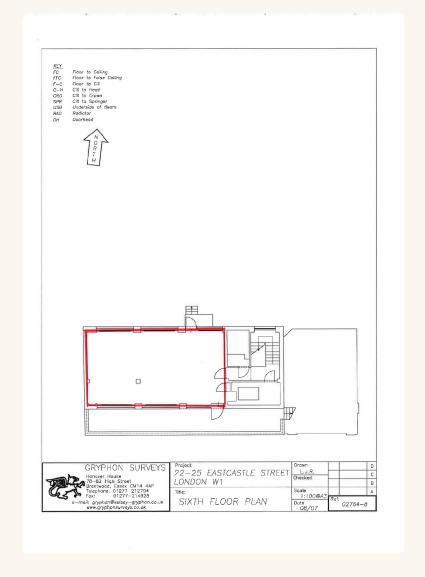

#### 23-25 Eastcastle Street - 6th Floor West

#### Floor Area

744 SQ FT / 69.12 SQ M

#### VAT

Pricing exclusive of V.A.T

| Name          | sq ft | sq m   | Availability |
|---------------|-------|--------|--------------|
| 2nd -<br>West | 2,240 | 208.10 | Available    |
| 3rd - West    | 1,940 | 180.23 | Available    |
| 6th - West    | 744   | 69.12  | Available    |
|               |       |        |              |
| Total         | 4.924 | 457.45 |              |