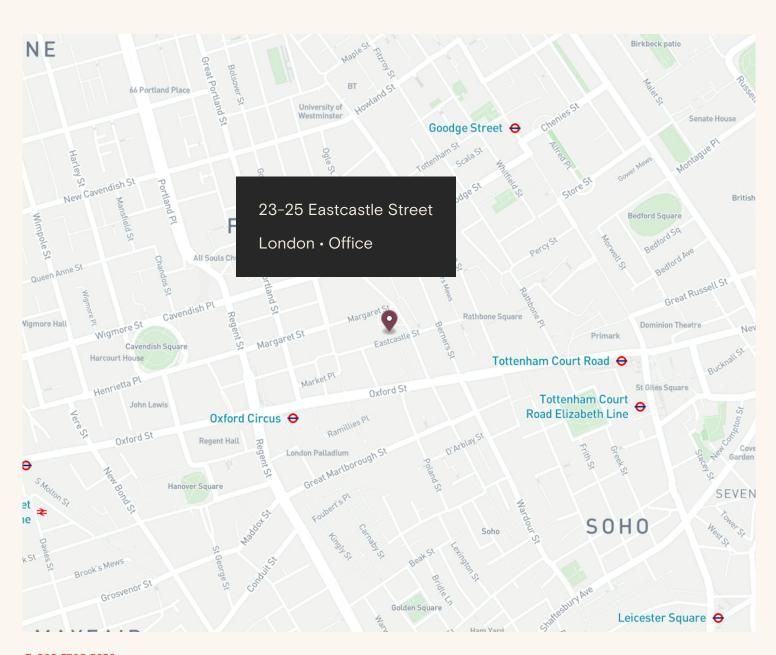

#### Location

Located in the heart of London's vibrant West End, this property on the north side of Eastcastle Street, between Great Titchfield Street and Wells Street, offers an exceptional opportunity in the lively Fitzrovia Quarter.

The property is excellently connected, with eight underground tube lines spread across eight stations, including Oxford Circus and Tottenham Court Road, which are just a few minutes' walk away. Additionally, the area is served by the Elizabeth Line, among other transport links, ensuring seamless connectivity to the wider London area.

#### **Connectivity**

Oxford Circus 3 mins walk
Goodge Street 6 mins walk
Tottenham Court Road 6 mins walk
Piccadilly Circus 10 mins walk

E

Newly refurbished office suite with two meeting rooms and kitchenette.