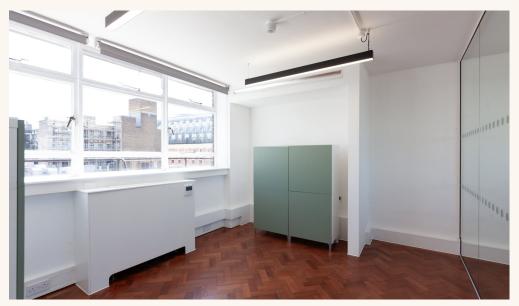

#### **Features**

- · Open Plan
- · Two Meeting Rooms
- 24 Hour Access
- · Own Kitchenette
- Excellent Natural Light
- · Perimeter Trunking

- Entry Phone
- · Good Ceiling Height
- Wood Flooring
- Air Conditioning
- LED Lighting
- Passenger Lift