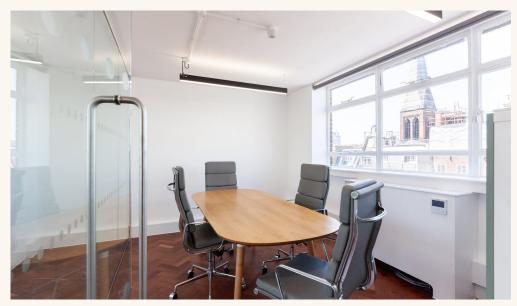

#### **Features**

- · Open Plan
- · Two Meeting Rooms
- 24 Hour Access
- · Own Kitchenette
- Excellent Natural Light
- · Perimeter Trunking

- Entry Phone
- · Good Ceiling Height
- Wood Flooring
- Air Conditioning
- LED Lighting
- Passenger Lift