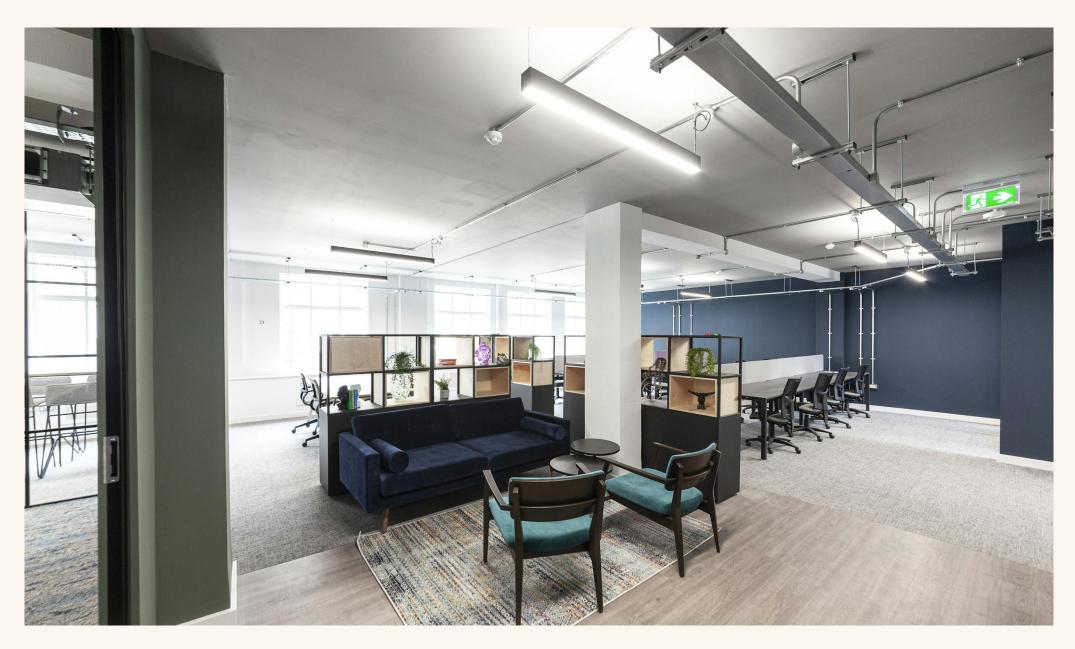

### **Features**

- · Mainly Open Plan
- Partial Wood Flooring
- Communal Showers
- Furnished
- Good Natural Light
- Own Kitchenette

- · 24 Hour Access
- LED Lighting
- Feature Lighting
- · Lounge Area
- · One Meeting Room
- Entry Phone