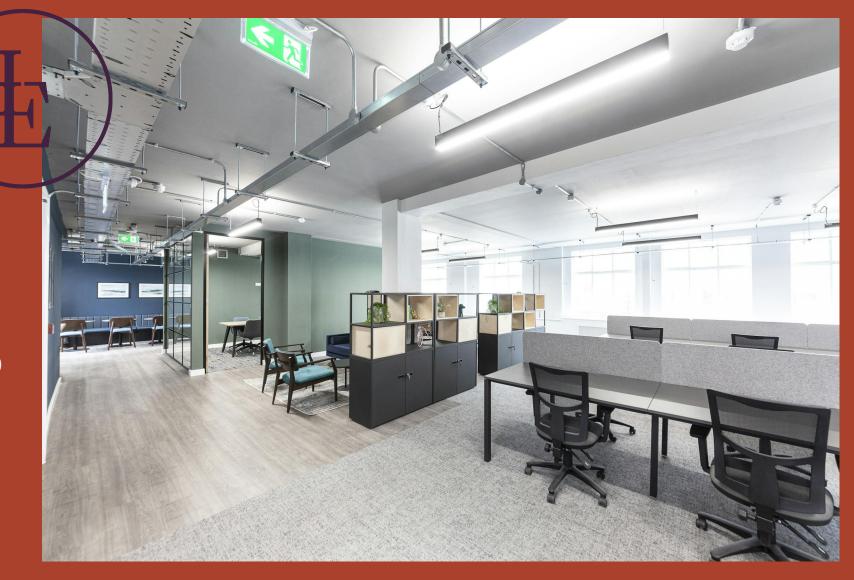

### **Features**

- · Mainly Open Plan
- Partial Wood Flooring
- Communal Showers
- Furnished
- Good Natural Light
- Own Kitchenette

- · 24 Hour Access
- LED Lighting
- Feature Lighting
- · Lounge Area
- · One Meeting Room
- Entry Phone

#### Floor Area

1,938 SQ FT / 180.05 SQ M