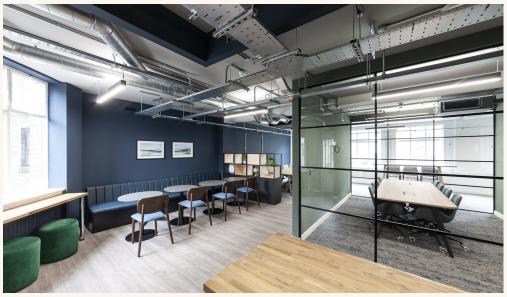

### **Features**

- · Mainly Open Plan
- Partial Wood Flooring
- Communal Showers
- Furnished
- Good Natural Light
- Own Kitchenette

- · 24 Hour Access
- LED Lighting
- Feature Lighting
- · Lounge Area
- · One Meeting Room
- Entry Phone

## **Details**