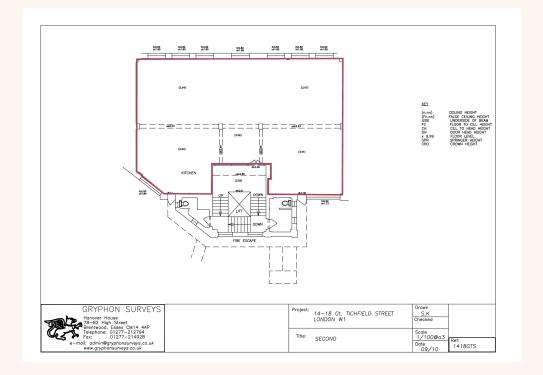

mins walk
Bond Street 9 mins walk



















The Langham Estate

## Great Titchfield House, 14–18 Great Titchfield Street – 2nd Floor



### **Features**

- · Mainly Open Plan
- Partial Wood Flooring
- Communal Showers
- Furnished
- Good Natural Light
- Own Kitchenette

- · 24 Hour Access
- LED Lighting
- Feature Lighting
- · Lounge Area
- · One Meeting Room
- Entry Phone

## **Details**

#### Floor Area

1,938 SQ FT / 180.05 SQ M

#### Rent

£72.50 per sq ft

#### **Lease Terms**

A new Full Repairing & Insuring Lease is available for a term by arrangement, outside the Landlord & Tenant Act 1954.

#### **Possession**

Immediate upon completion of legal formalities

#### **Legal Costs**

Each party to be responsible for their own legal costs

#### VAT

Pricing exclusive of V.A.T





| Name  | sq ft | sq m   | Availability |
|-------|-------|--------|--------------|
| 2nd   | 1,938 | 180.05 | Available    |
| Total | 1,938 | 180.05 |              |

# Schedule of Areas



# FQ



# Quarter



# The Langham Estate

For further information call

# 020 7580 5656



#### **Daniel Yershon**

daniel.yershon@langhamestate.com 020 7907 4986 07731 985 129

#### Malcolm Cohen

malcolm.cohen@langhamestate.com O7526 189 462 O2O 79O7 4983

#### Sabina Bathurst

sabina.bathurst@langhamestate.com O2079074960 O7355603106