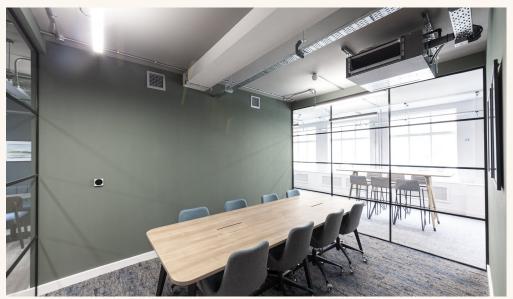

## Great Titchfield House, 14–18 Great Titchfield Street – 2nd Floor

### **Features**

- · Mainly Open Plan
- Partial Wood Flooring
- Communal Showers
- Furnished
- Good Natural Light
- Own Kitchenette

- · 24 Hour Access
- LED Lighting
- Feature Lighting
- · Lounge Area
- · One Meeting Room
- Entry Phone

#### Floor Area

1,938 SQ FT / 180.05 SQ M