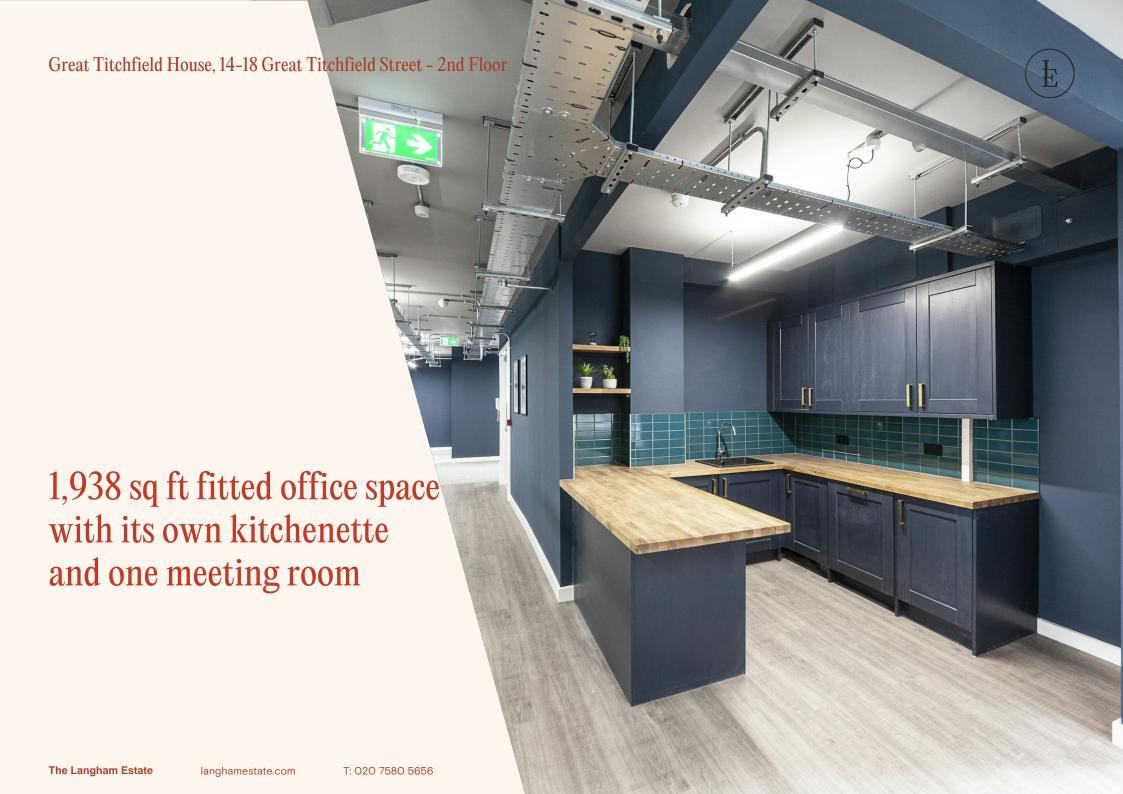

## Great Titchfield House, 14–18 Great Titchfield Street – 2nd Floor

### **Features**

- · Mainly Open Plan
- Partial Wood Flooring
- Communal Showers
- Furnished
- Good Natural Light
- Own Kitchenette

- · 24 Hour Access
- LED Lighting
- Feature Lighting
- · Lounge Area
- · One Meeting Room
- Entry Phone

#### Floor Area

1,938 SQ FT / 180.05 SQ M