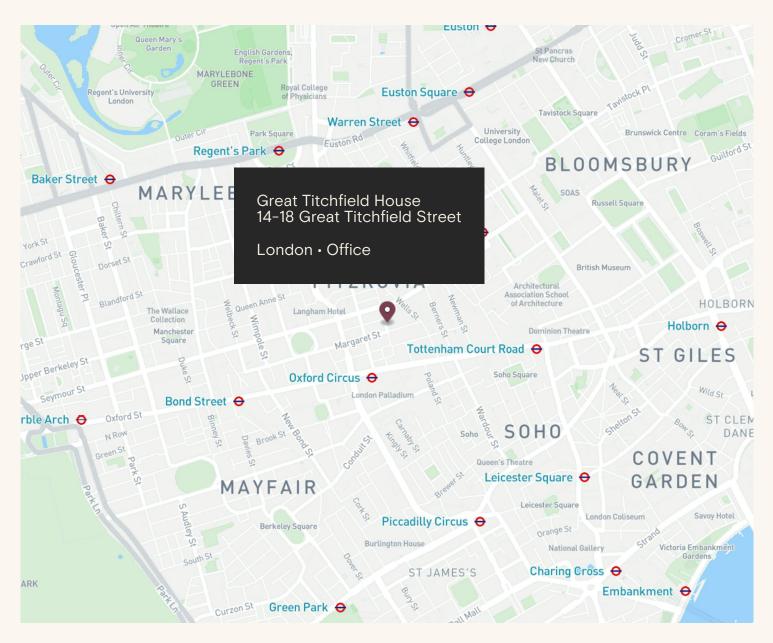

### Location

Great Titchfield House is located on the east side of Great Titchfield Street, between Margaret Street and Mortimer Street, in the heart of vibrant Fitzrovia.

The property is moments away from the international retail thoroughfare of Oxford Street & Regent Street and a short walk away from Regent's Park.

The area has excellent transport links including 8 underground tube lines spread across 8 stations, with Oxford Circus Station being just a 3-minute walk away, while Tottenham Court Road Station, featuring the Elizabeth Line, is also in close proximity.

## **Connectivity**

Oxford Circus 3 mins walk
Goodge Street 6 mins walk
Tottenham Court Road 7 mins walk
Bond Street 9 mins walk

The Langham Estate