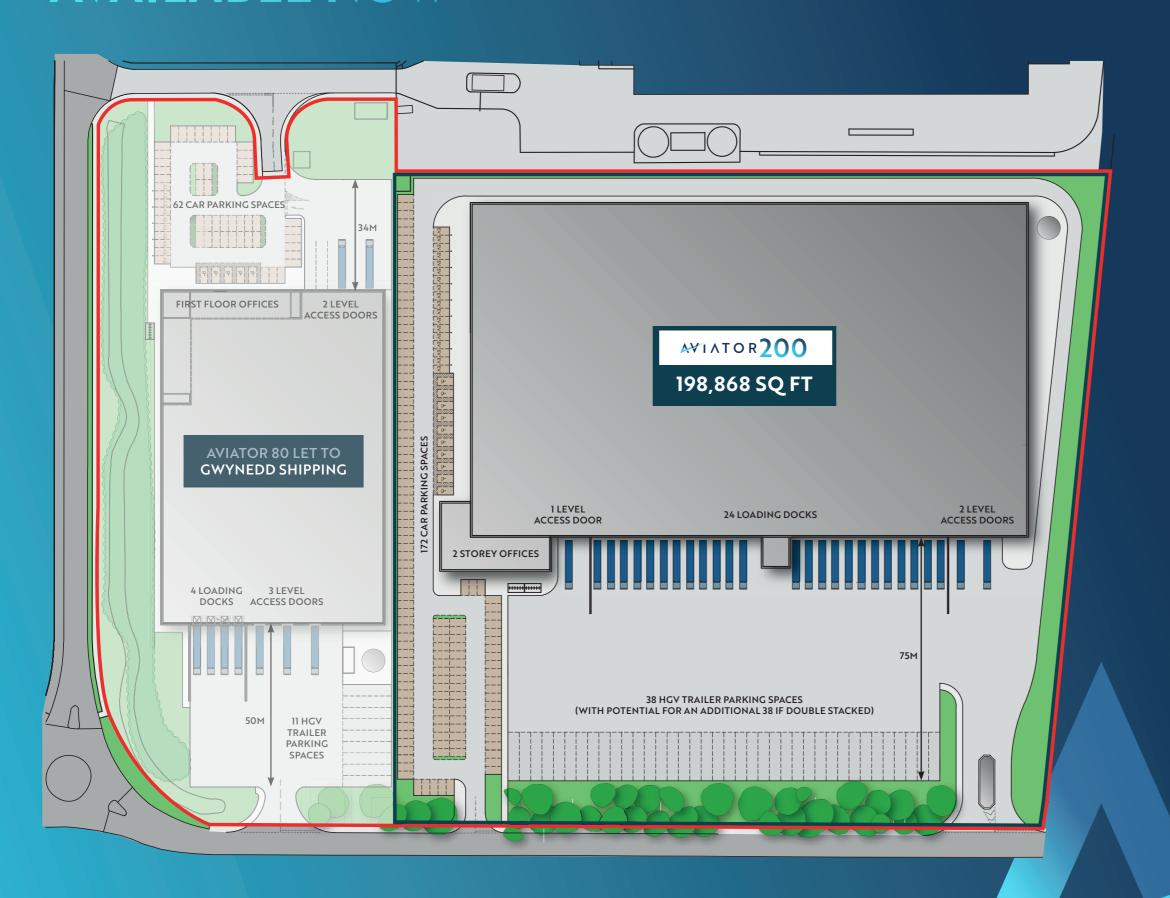

## AVIATOR 200 198,868 SQ FT

18 CAR CHARGING SPACES

1.5 MVA POWER SUPPLY

R 75 M

24 LOADING DOORS

3 LEVEL ACCESS DOORS

172 CAR PARKING SPACES

10% ROOF LIGHTS

# A NEW INDUSTRIAL/DISTRIBUTION UNIT AVAILABLE NOW

| Total size (GIA)    | 18.475.5 | 198.868 |
|---------------------|----------|---------|
| 2 storey hub office | 150.8    | 1,623   |
| 2 storey office     | 875.7    | 9,426   |
| Warehouse           | 17,449   | 187,819 |
| AVIATOR 200         | SQM      | SQ FT   |

172 Car Parking spaces (including 10 accessible spaces)

18 EV Charging Points

24 Cycle Spaces

38 HGV Trailer Parking Spaces (with potential for an additional 38 if double stacked)

75m Service Yard depth

24 Loading Docks

3 Level access doors

15.5m Clear internal height

10% Rooflights

50KN Warehouse Floor Loading

1.5 MVA Power Supply

Wide Aisle Pallet Count - 24,932 VNA Pallet Count - 39,168