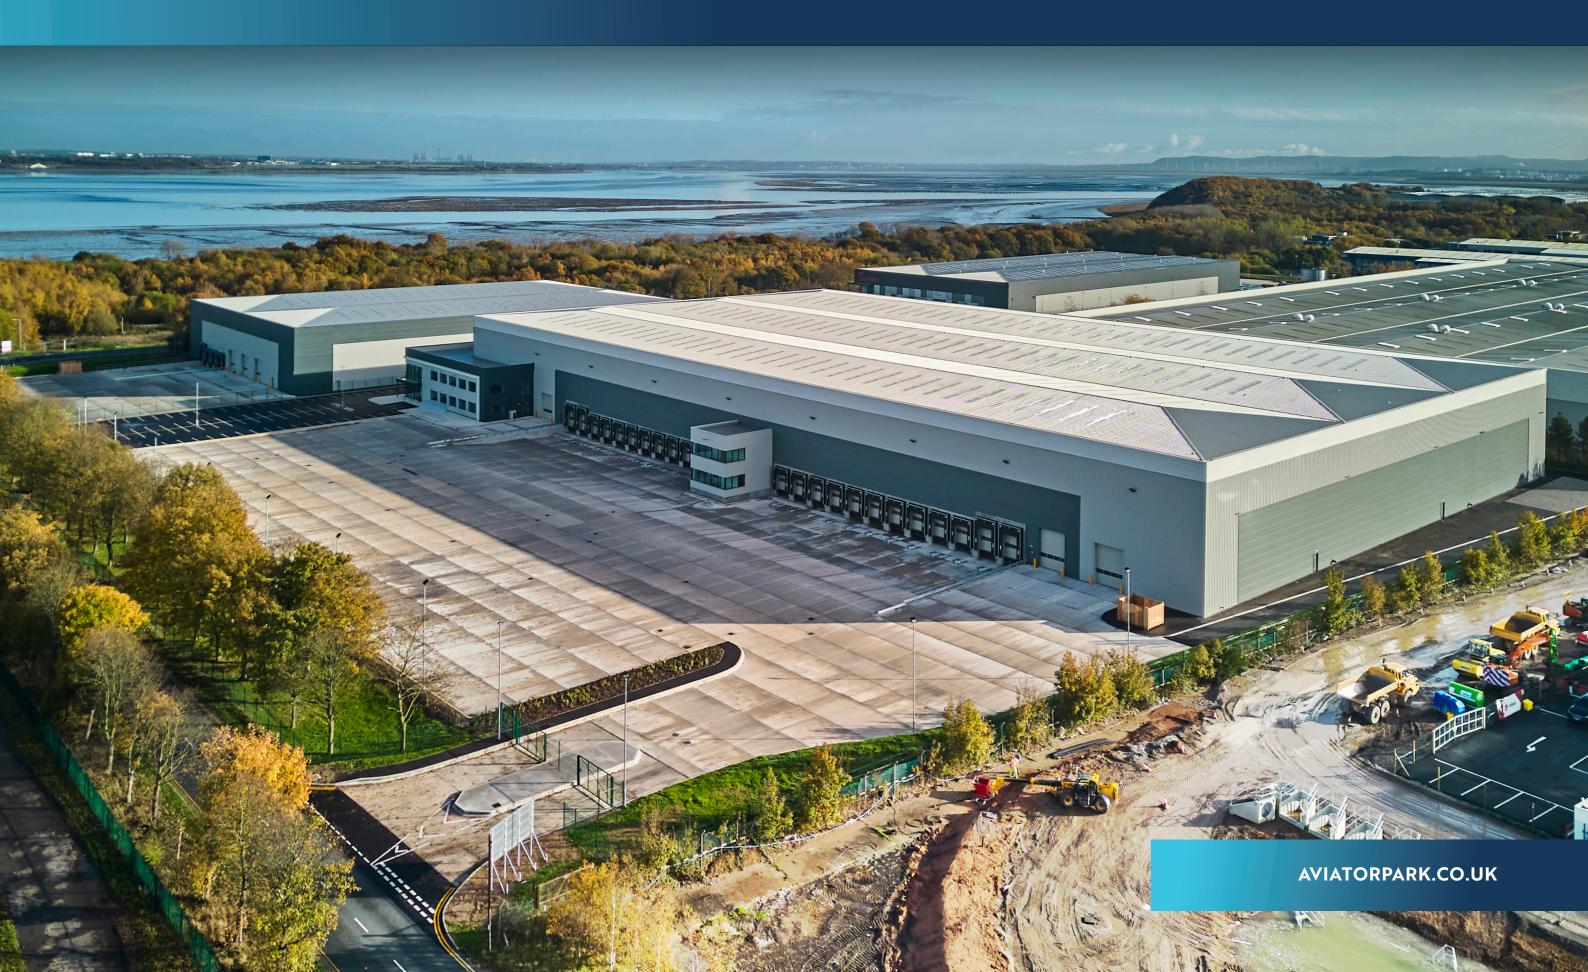

198,868 SQ FT

J6 M53 · ELLESMERE PORT · CH65 1BL

## AVIATOR PARK

Aviator Park is a new build two unit development set within a prime North West industrial and logistics location. Aviator 80 has been let to Gwynedd Shipping.

Aviator 200 is ready for immediate occupation.

## AVIATOR 200 198,868 SQ FT

18 CAR CHARGING SPACES

1.5 MVA POWER SUPPLY

R 75 M

24 LOADING DOORS

3 LEVEL ACCESS DOORS

172 CAR PARKING SPACES

10% ROOF LIGHTS