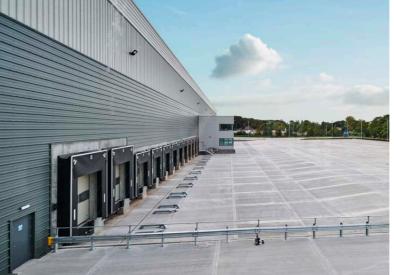

## AVIATOR 200 198,868 SQ FT

18 CAR CHARGING SPACES

1.5 MVA POWER SUPPLY

R 75 M

24 LOADING DOORS

3 LEVEL ACCESS DOORS

172 CAR PARKING SPACES

10% ROOF LIGHTS

172 Car Parking spaces (including 10 accessible spaces)

18 EV Charging Points

24 Cycle Spaces

38 HGV Trailer Parking Spaces (with potential for an additional 38 if double stacked)

75m Service Yard depth

24 Loading Docks

3 Level access doors

15.5m Clear internal height

10% Rooflights

50KN Warehouse Floor Loading

1.5 MVA Power Supply

Wide Aisle Pallet Count - 24,932 VNA Pallet Count - 39,168