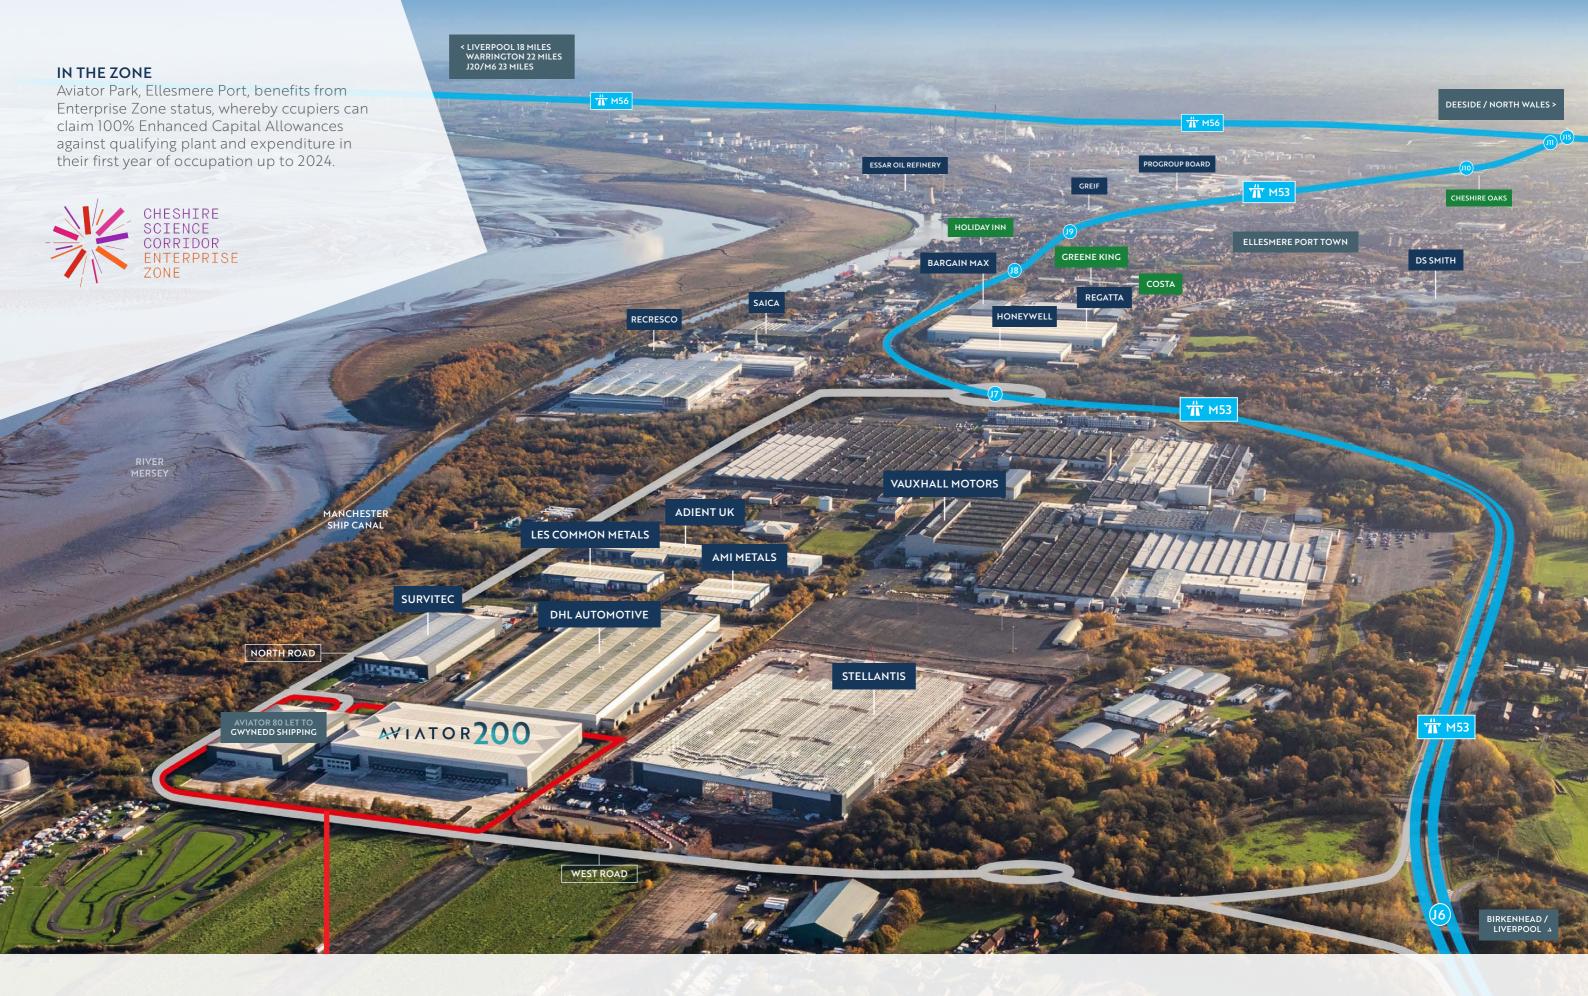

# A NEW INDUSTRIAL/DISTRIBUTION UNIT AVAILABLE NOW

| Total size (GIA)    | 18.475.5 | 198.868 |
|---------------------|----------|---------|
| 2 storey hub office | 150.8    | 1,623   |
| 2 storey office     | 875.7    | 9,426   |
| Warehouse           | 17,449   | 187,819 |
| AVIATOR 200         | SQM      | SQ FT   |

#### **MOTORWAYS**

| J6 / M53  | 0.8 miles | 2 mins  |
|-----------|-----------|---------|
| J15 / M56 | 5.4 miles | 8 mins  |
| J20 / M6  | 23 miles  | 25 mins |

#### **CITIES**

| Chester        | 11 miles | 21 mins     |
|----------------|----------|-------------|
| Liverpool      | 18 miles | 26 mins     |
| Warrington     | 22 miles | 33 mins     |
| Manchester     | 41 miles | 59 mins     |
| Stoke-on-Trent | 54 miles | 1 hr 3 mins |

#### **AIRPORTS**

| Manchester Airport    | 33 miles  | 35 mins      |
|-----------------------|-----------|--------------|
| Liverpool Airport     | 19 miles  | 51 mins      |
| Fast Midlands Airport | 101 miles | 1 hr 49 mins |

#### **SEA PORTS**

| Liverpool Port | 15 miles | 35 min |
|----------------|----------|--------|

Source: Google Maps