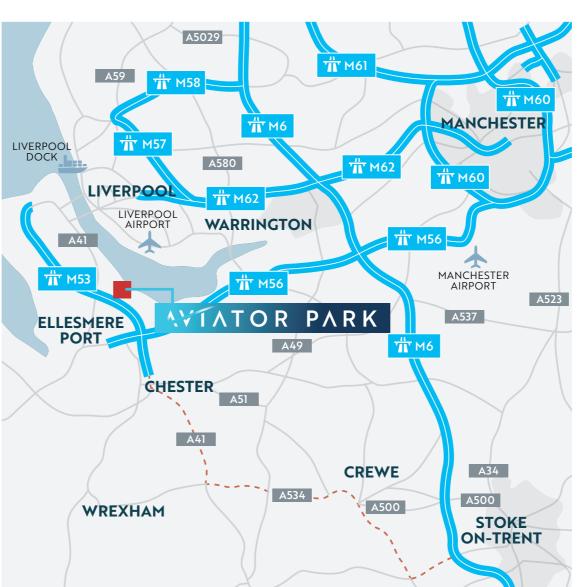

#### **MOTORWAYS**

| J6 / M53  | 0.8 miles | 2 mins  |
|-----------|-----------|---------|
| J15 / M56 | 5.4 miles | 8 mins  |
| J20 / M6  | 23 miles  | 25 mins |

#### **CITIES**

| Chester        | 11 miles | 21 mins     |
|----------------|----------|-------------|
| Liverpool      | 18 miles | 26 mins     |
| Warrington     | 22 miles | 33 mins     |
| Manchester     | 41 miles | 59 mins     |
| Stoke-on-Trent | 54 miles | 1 hr 3 mins |

#### **AIRPORTS**

| Manchester Airport    | 33 miles  | 35 mins      |
|-----------------------|-----------|--------------|
| Liverpool Airport     | 19 miles  | 51 mins      |
| Fast Midlands Airport | 101 miles | 1 hr 49 mins |

#### **SEA PORTS**

| Liverpool Port | 15 miles | 35 min |
|----------------|----------|--------|

Source: Google Maps