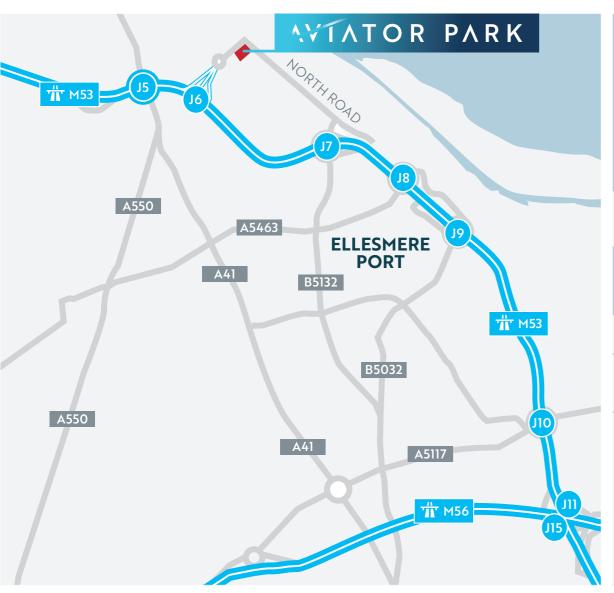

#### **MOTORWAYS**

| J6 / M53  | 0.8 miles | 2 mins  |
|-----------|-----------|---------|
| J15 / M56 | 5.4 miles | 8 mins  |
| J20 / M6  | 23 miles  | 25 mins |

#### **CITIES**

| Chester        | 11 miles | 21 mins     |
|----------------|----------|-------------|
| Liverpool      | 18 miles | 26 mins     |
| Warrington     | 22 miles | 33 mins     |
| Manchester     | 41 miles | 59 mins     |
| Stoke-on-Trent | 54 miles | 1 hr 3 mins |

#### **AIRPORTS**

| Manchester Airport    | 33 miles  | 35 mins      |
|-----------------------|-----------|--------------|
| Liverpool Airport     | 19 miles  | 51 mins      |
| Fast Midlands Airport | 101 miles | 1 hr 49 mins |

#### **SEA PORTS**

| Liverpool Port | 15 miles | 35 min |
|----------------|----------|--------|

Source: Google Maps