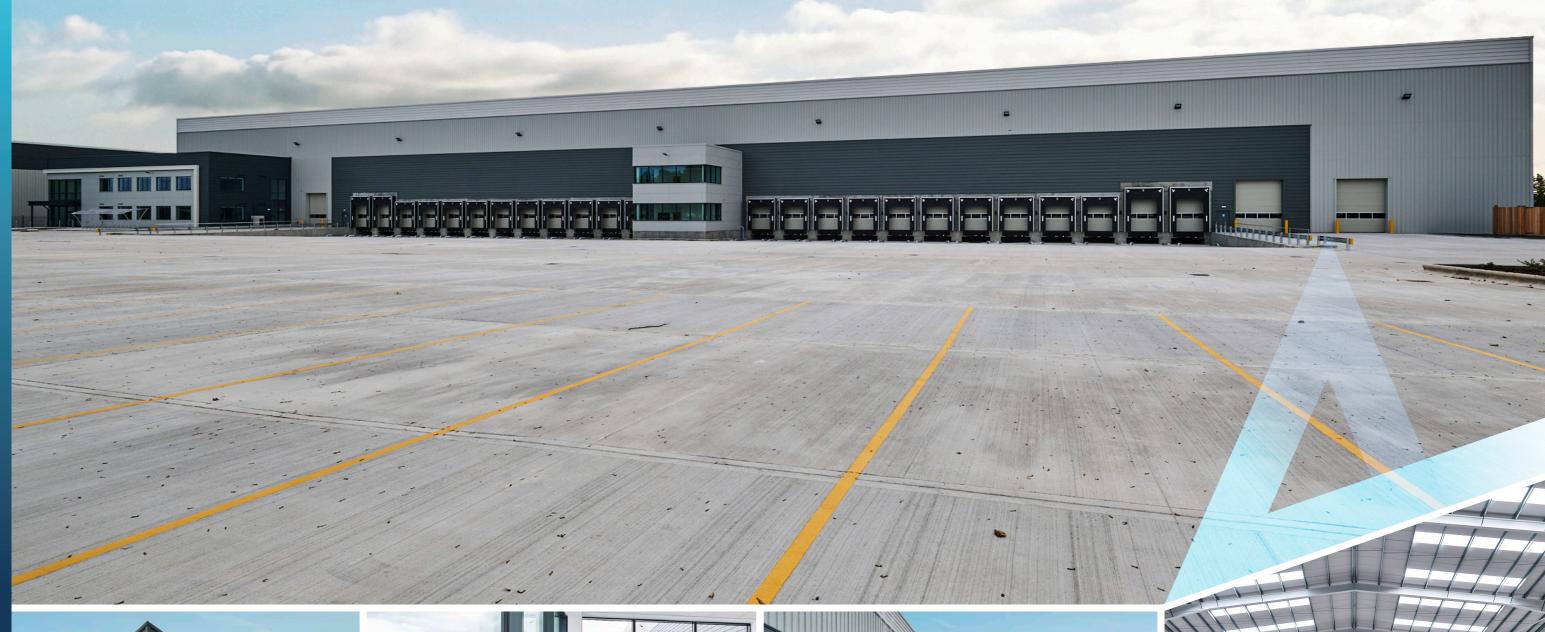

## AVIATOR 200 198,868 SQ FT

18 CAR CHARGING SPACES

1.5 MVA POWER SUPPLY

R 75 M

24 LOADING DOORS

3 LEVEL ACCESS DOORS

172 CAR PARKING SPACES

10% ROOF LIGHTS

172 Car Parking spaces (including 10 accessible spaces)

18 EV Charging Points

24 Cycle Spaces

38 HGV Trailer Parking Spaces (with potential for an additional 38 if double stacked)

75m Service Yard depth

24 Loading Docks