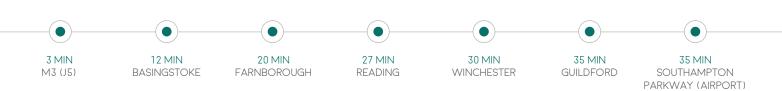

#### THREE AIRPORTS LIE WITHIN EASY REACH OF HOOK.

Providing global flights, London Heathrow is 32 miles away, (45 minutes) via the M3. Southampton airport is 35 miles away (40 minutes) and London Gatwick is 56 miles away (1 hr) and offers flights to UK and European destinations. For executive travel, Farnborough airport is a short trip by car or train.

16 miles Famborough Airport 35 miles Southampton Airport

32 miles Heathrow Airport

The railway station is just a short walk from Bartley Wood Business Park and provides a direct service to London Waterloo. Trains leave every 15 minutes at peak times.

7 mins Basingstoke I hr 5 mins London Waterloo 14 mins Famborough (Main) 35 mins Southhampton Airport 28 mins Woking Parkway

### FORM BENEFITS FROM QUICK AND EFFICIENT ACCESS TO THE M3 MOTORWAY.

Bartley Wood Business Park is just minutes from Junction 5 of the M3 motorway - one of the least congested junctions on the M3. The motorway gives access to London, Heathrow and the M25 to the east, with Southampton, Basingstoke and Portsmouth to the south west.