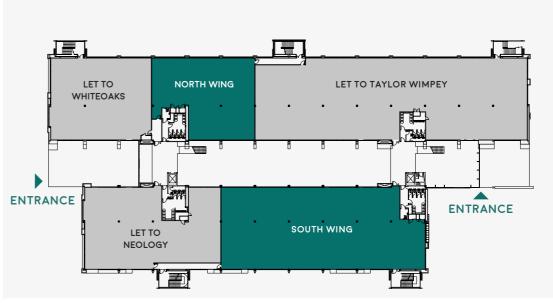

# FO RM

FORM 1 OFFERS AN OPPORTUNITY TO JOIN WILLIAM GRANT & SONS. EDMI, TAYLOR WIMPEY, NEOLOGY, WHITEOAKS INTERNATIONAL, ELANCO. BCA AND CINCH IN ONE OF THE M3'S MOST STRIKING OFFICE BUILDINGS.

|                        | SQ FT | SQ M |
|------------------------|-------|------|
| FIRST FLOOR NORTH WING | 3.765 | 350  |
| FIRST FLOOR SOUTH WING | 8.261 | 768  |

FO RM

The premises has been measured on an NIA basis in accordance with the RICS Property Measurement (1st Edition, May 2015) professional statement.