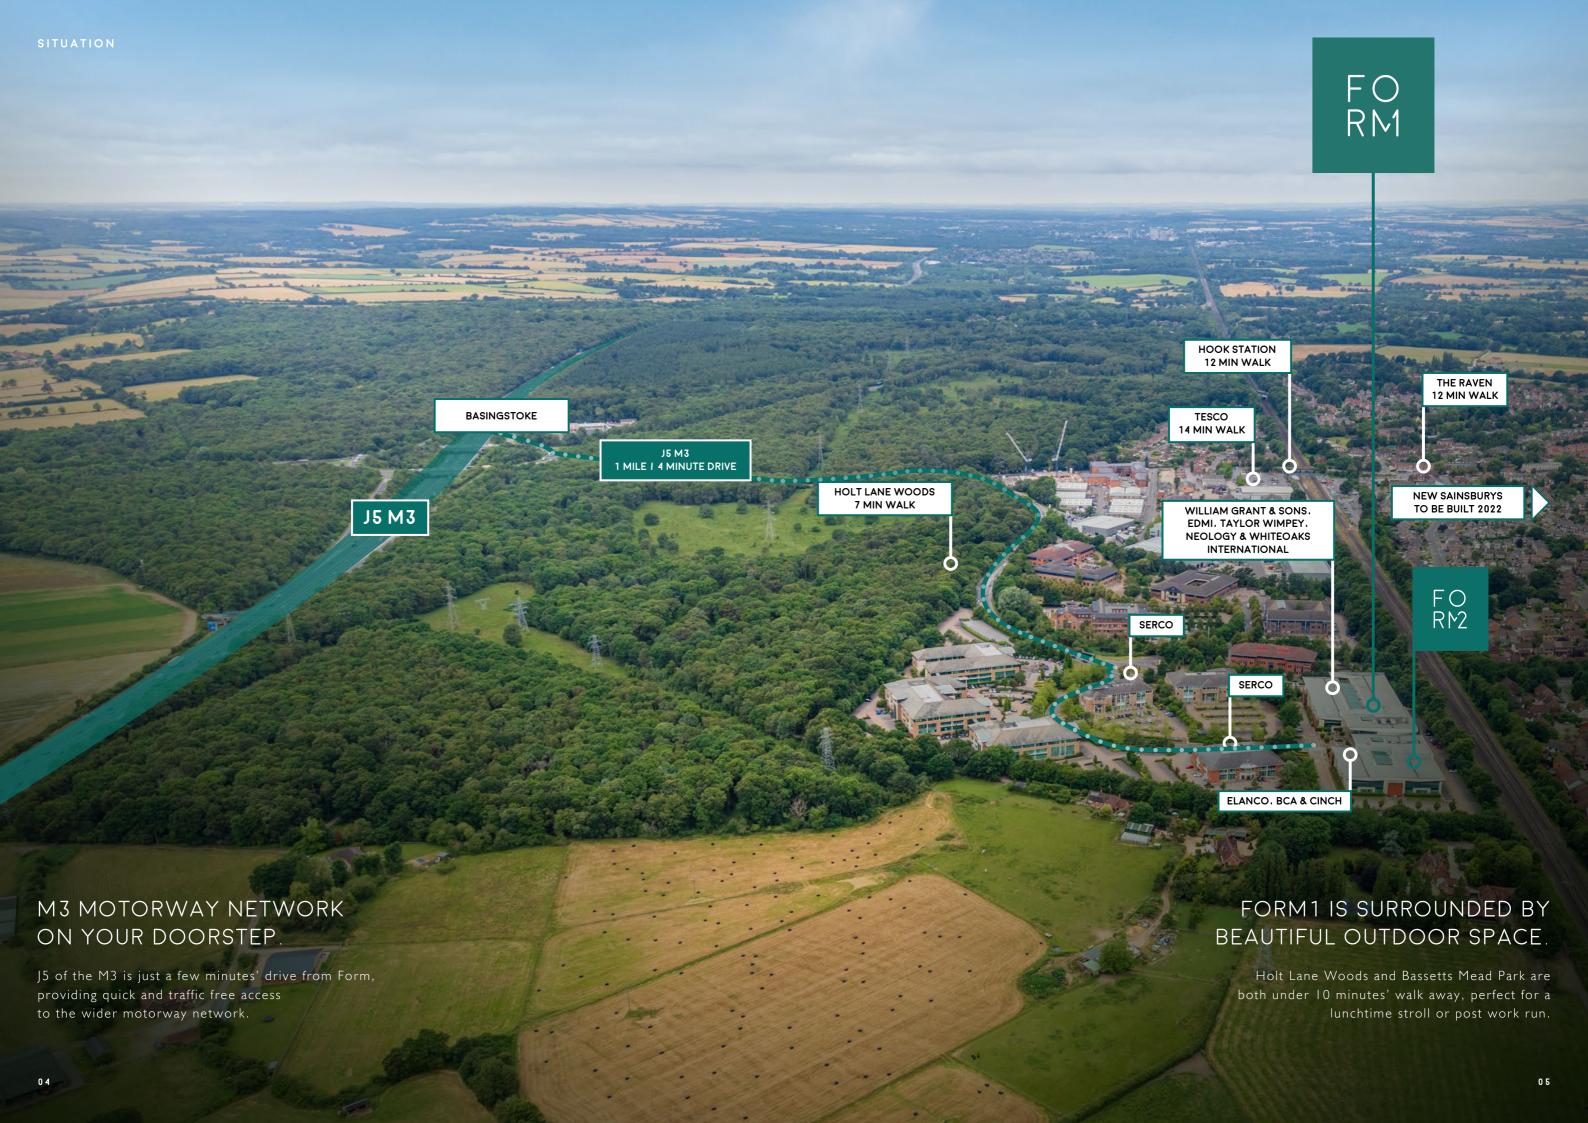

### FORM BENEFITS FROM QUICK AND EFFICIENT ACCESS TO THE M3 MOTORWAY.

Bartley Wood Business Park is just minutes from Junction 5 of the M3 motorway - one of the least congested junctions on the M3. The motorway gives access to London, Heathrow and the M25 to the east, with Southampton, Basingstoke and Portsmouth to the south west.