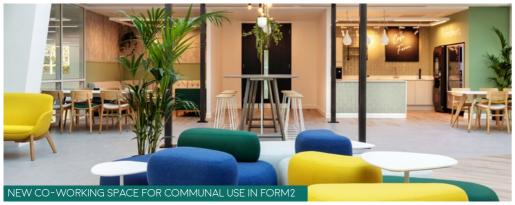

## SPECIFICATION

- Re-modelled full height reception/atrium
- Four pipe fan coil air conditioning
- Fully accessible raised floors
- New metal tiled suspended ceilings
- New LED compliant lighting
- Two 13 Person passenger lifts
- Open plan floor plates with excellent natural light
- New shared co-working space in Form 2 for communal use
- Secure site with CCTV
- Male, female and disabled WCs on all floors
- Excellent car parking ratio of 1:219 sq ft
- EPC C
- Shower facilities
- New chillers and boilers
- Covered cycle storage