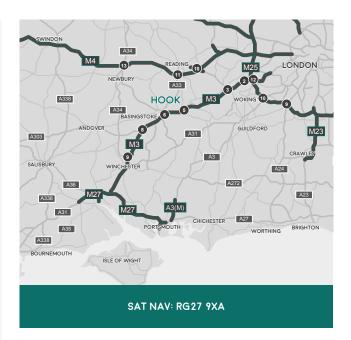

### FORM BENEFITS FROM QUICK AND EFFICIENT ACCESS TO THE M3 MOTORWAY.

Bartley Wood Business Park is just minutes from Junction 5 of the M3 motorway - one of the least congested junctions on the M3. The motorway gives access to London, Heathrow and the M25 to the east, with Southampton, Basingstoke and Portsmouth to the south west.

#### THREE AIRPORTS LIE WITHIN EASY REACH OF HOOK.

Providing global flights, London Heathrow is 32 miles away, (45 minutes) via the M3. Southampton airport is 35 miles away (40 minutes) and London Gatwick is 56 miles away (1 hr) and offers flights to UK and European destinations. For executive travel, Farnborough airport is a short trip by car or train.