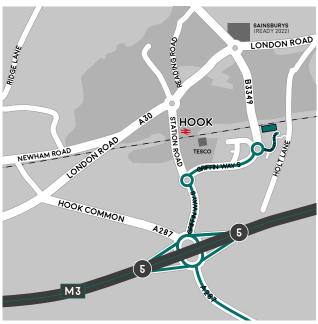

### FORM BENEFITS FROM QUICK AND EFFICIENT ACCESS TO THE M3 MOTORWAY.

Bartley Wood Business Park is just minutes from Junction 5 of the M3 motorway - one of the least congested junctions on the M3. The motorway gives access to London, Heathrow and the M25 to the east, with Southampton, Basingstoke and Portsmouth to the south west.