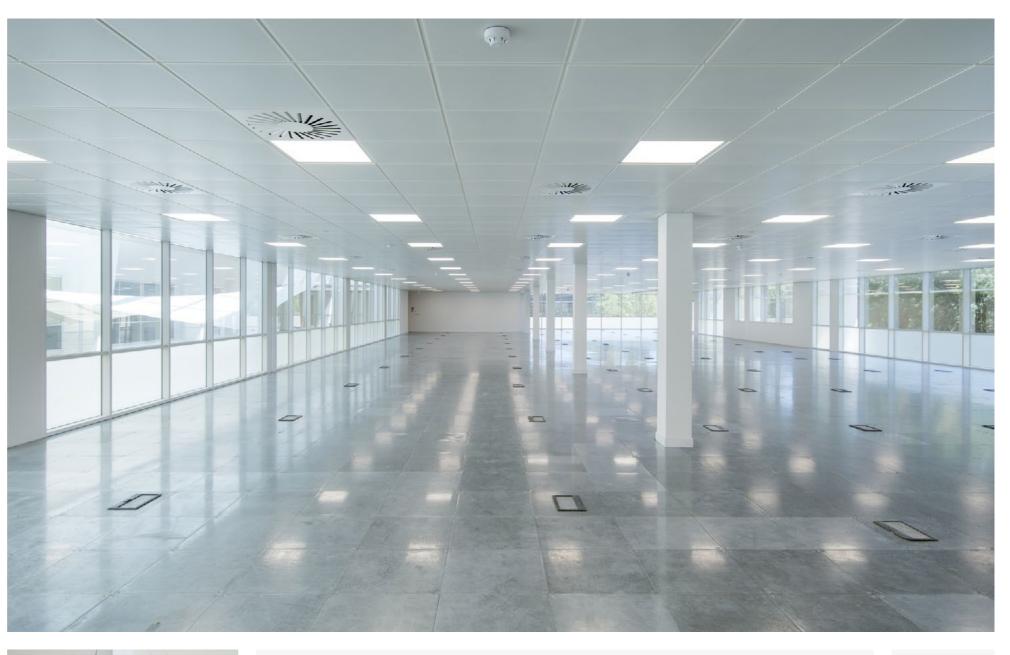

## SPECIFICATION

- Re-modelled full height reception/atrium
- Four pipe fan coil air conditioning
- Fully accessible raised floors
- New metal tiled suspended ceilings
- New LED compliant lighting
- Two 13 Person passenger lifts
- Open plan floor plates with excellent natural light
- New shared co-working space in Form 2 for communal use
- Secure site with CCTV
- Male, female and disabled WCs on all floors
- Excellent car parking ratio of 1:219 sq ft
- EPC C
- Shower facilities
- New chillers and boilers
- Covered cycle storage