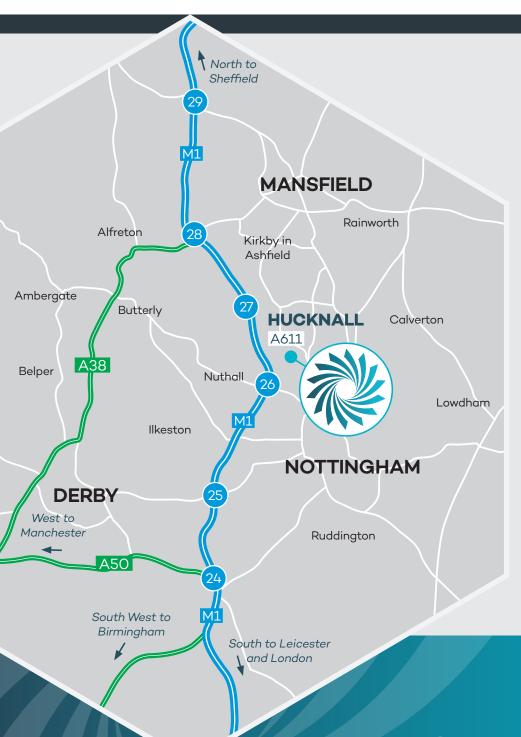

## A proven location

Harrier Park sits within minutes of J26 and J27 of the M1, outside Nottingham's workplace parking levy with good access to Nottingham Train Station. There is also a local train and tram stop in Hucknall.