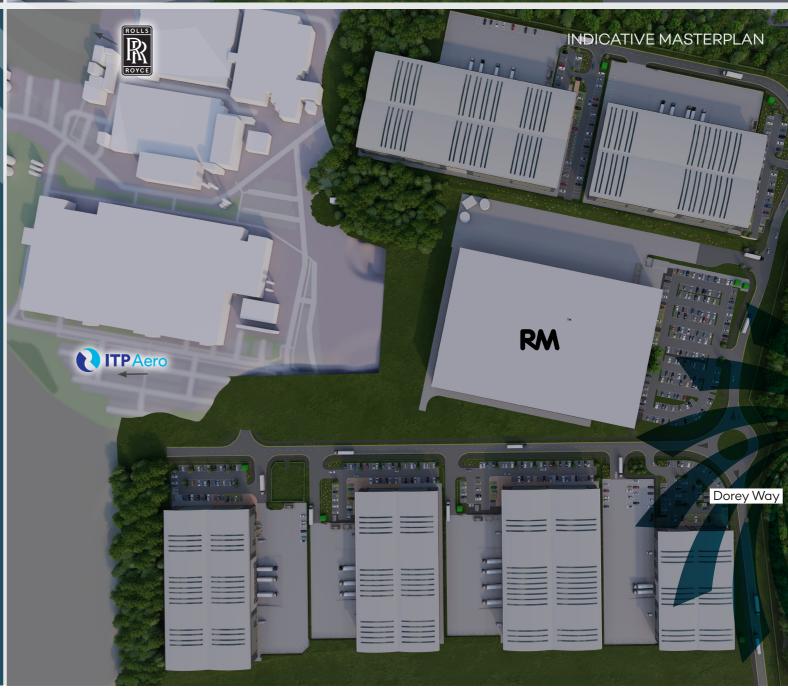

## In good company

Occupiers at Harrier Park include Rolls-Royce, ITP Aero and RM Educational Resources who occupy a bespoke built 200,000 sq ft unit.

## A proven location

Harrier Park sits within minutes of J26 and J27 of the M1, outside Nottingham's workplace parking levy with good access to Nottingham Train Station. There is also a local train and tram stop in Hucknall.