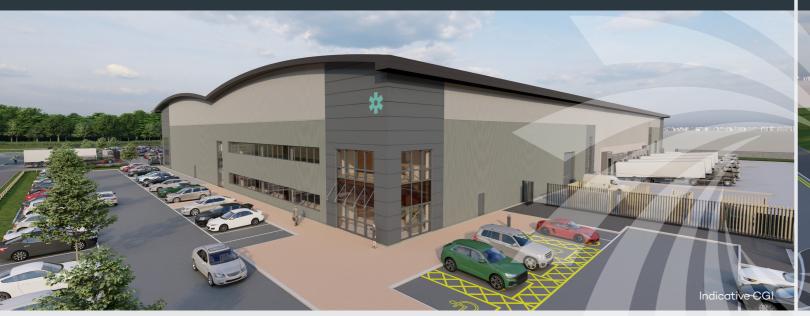

# Design and build manufacturing / distribution units available from 60,000 to 206,000 sq ft (5,574 - 19,138 sq m)

Established business park approx 10 minutes from J26 and J27, M1.

**BREEAM 'Excellent'** industrial/ distribution space: built bespoke to an occupier's requirements. Outline planning consent secured. Up to 8.1MVA power available.

# **Specification**

Each property will be constructed to the end occupier's bespoke specification, an indicative specification will include:

Up to 8.1MVA power on site

**Anticipated** BREEAM 'Excellent'

All plots are serviced and ready for development