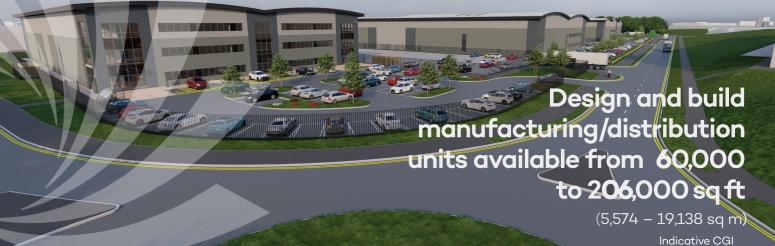

# Design and build manufacturing / distribution units available from 60,000 to 206,000 sq ft (5,574 - 19,138 sq m)

Established business park approx 10 minutes from J26 and J27, M1.

**BREEAM 'Excellent'** industrial/ distribution space: built bespoke to an occupier's requirements. Outline planning consent secured. Up to 8.1MVA power available.