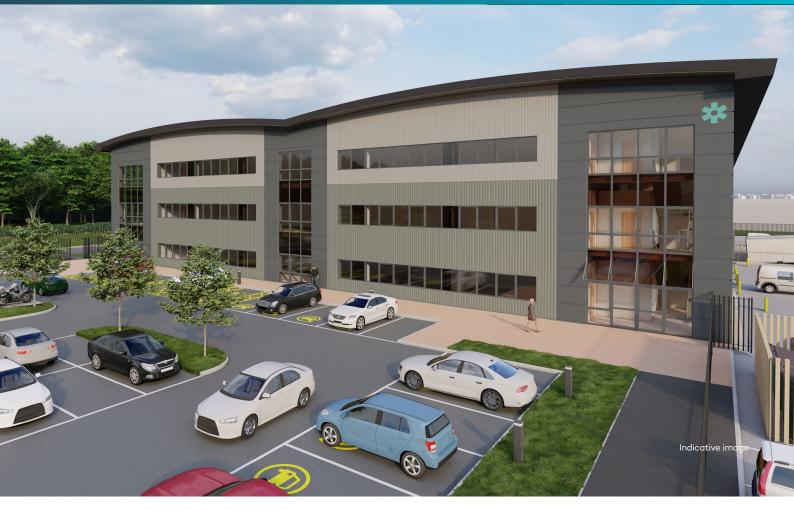

# Design and build manufacturing / distribution units available from 60,000 to 206,000 sq ft (5,574 - 19,138 sq m)

Established business park approx 10 minutes from J26 and J27, M1.

**BREEAM 'Excellent'** industrial/ distribution space: built bespoke to an occupier's requirements. Outline planning consent secured. Up to 8.1MVA power available.

# **Specification**

Each property will be constructed to the end occupier's bespoke specification, an indicative specification will include:

Up to 8.1MVA power on site

**Anticipated** BREEAM 'Excellent'

All plots are serviced and ready for development