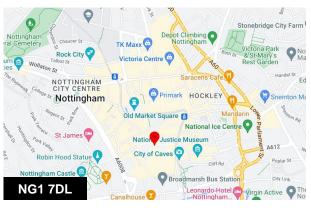

## Leasehold/Freehold Bar/Restaurant 10-12 Low Pavement, Nottingham, NG1 7DL

#### Location

The subject property occupies a prominent position on Low Pavement in Nottingham, home to a large student population, with a strong nightlife circuit. The surrounding area is known for its fashionable retail, restaurants and lively bars. Nearby operators include Baresca, Magic Garden, Coco Tang, Cartwheel Coffee, Piccolino, as well as a host of national and independent food and drink operators. Nottingham station is only a 8 minute walk (0.4 miles).