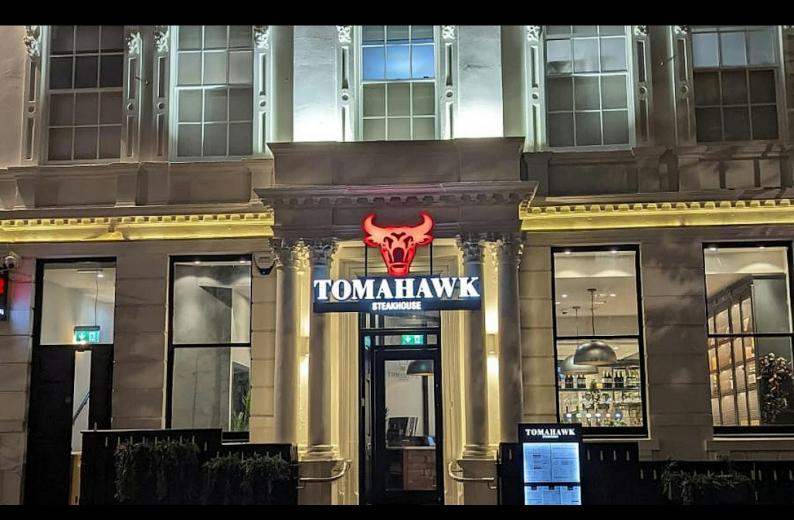

#### Description

The unit is in an excellent state of repair, having recently been trading as a restaurant/bar called Tomahawk. Arranged over the whole building with dining space for approximately 150 covers.

#### Location

The subject property occupies a prominent position on Low Pavement in Nottingham, home to a large student population, with a strong nightlife circuit. The surrounding area is known for its fashionable retail, restaurants and lively bars. Nearby operators include Baresca, Magic Garden, Coco Tang, Cartwheel Coffee, Piccolino, as well as a host of national and independent food and drink operators. Nottingham station is only a 8 minute walk (0.4 miles).