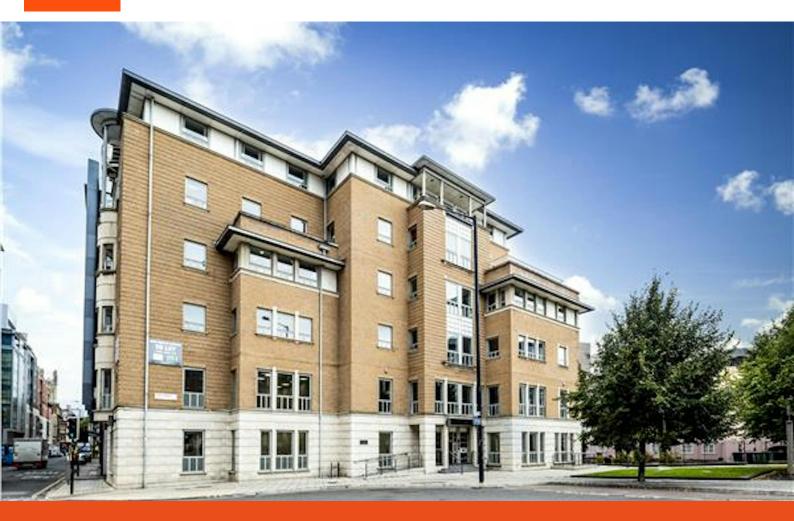

# 25 King Street

Bristol, BS1 4PB

Queen Square is the largest Georgian square outside London providing the city centre with its finest civic open space.

2,612 to 3,518 sq ft

(242.66 to 326.83 sq m)

- Telcom Preconnect
- Secure cycle storage with shower facilities, lockers and podab drying cabinet
- Suspended ceiling metal ceiling tiles and LED lighting
- 4 pipe fan coil air conditioning
- Full access raised floors & new carpets
- Secure basement with 1 space per floor

# Description

25 King Street is in a prominent position on the edge of the historic Queen Square at the junction of King Street and Price Street and overlooks Thunderbolt Square.

The building benefits from 4 pipe fan coil A/C, metal tiles suspended ceilings, recessed LG7 lighting and full access raised floors.