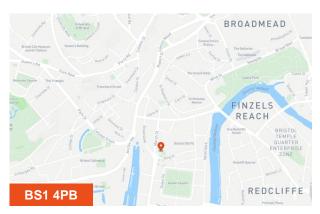

# 25 King Street

Bristol, BS1 4PB

Queen Square is the largest Georgian square outside London providing the city centre with its finest civic open space.

2,612 to 3,518 sq ft

(242.66 to 326.83 sq m)

- Telcom Preconnect
- Secure cycle storage with shower facilities, lockers and podab drying cabinet
- Suspended ceiling metal ceiling tiles and LED lighting
- 4 pipe fan coil air conditioning
- Full access raised floors & new carpets
- Secure basement with 1 space per floor