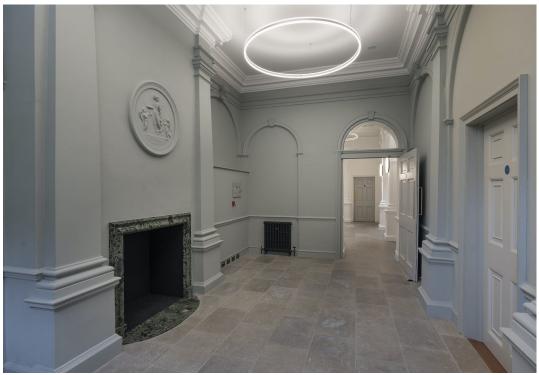

# **Key Points**

- Self-contained
- Newly refurbished
- Air Conditioning
- Heritage features
- Private courtyards
- Fitted kitchen
- Fantastic floor to ceiling heights
- Cycle storage and showers
- EPC: B

### Description

Tenure

Leasehold

Beautifully refurbished with contemporary features and retained heritage features