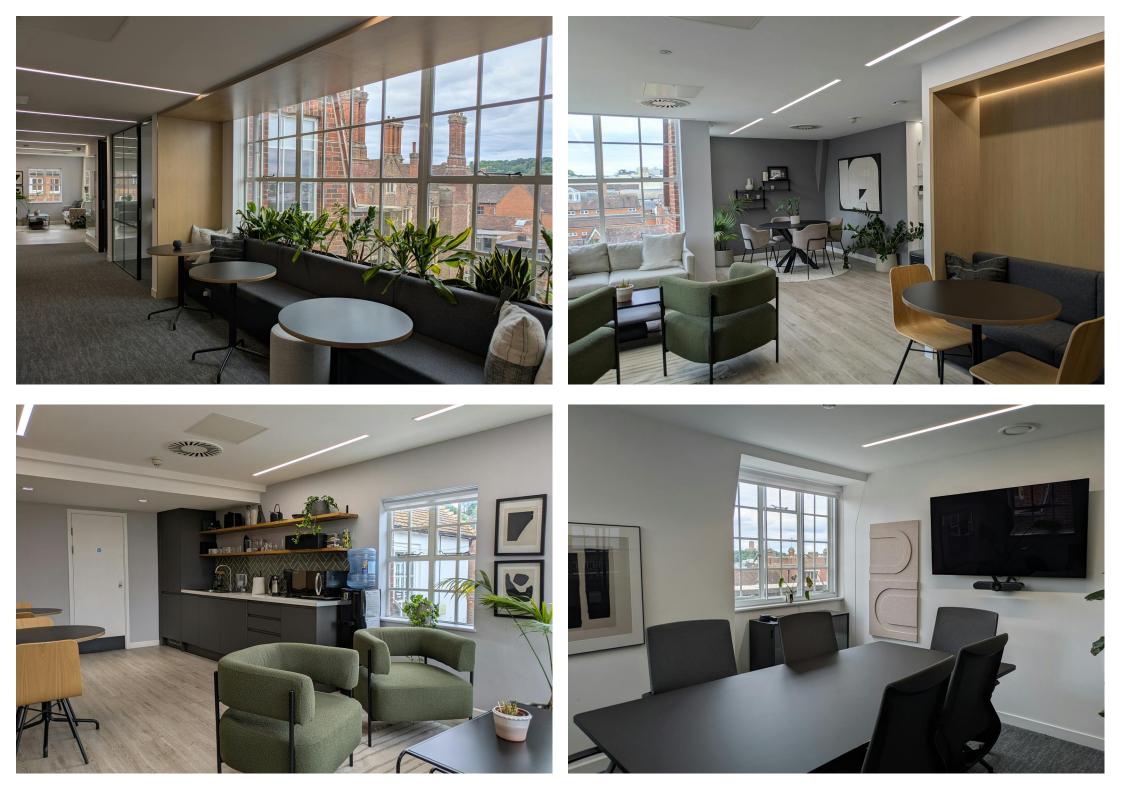

# Description

A high-quality third-floor office space in the heart of Guildford, recently refurbished to a modern standard. The suite benefits from excellent natural light, air conditioning, and LED lighting throughout. Ideally located with easy access to local amenities and Guildford station, this is a prime opportunity for businesses seeking a professional and well-connected workspace.