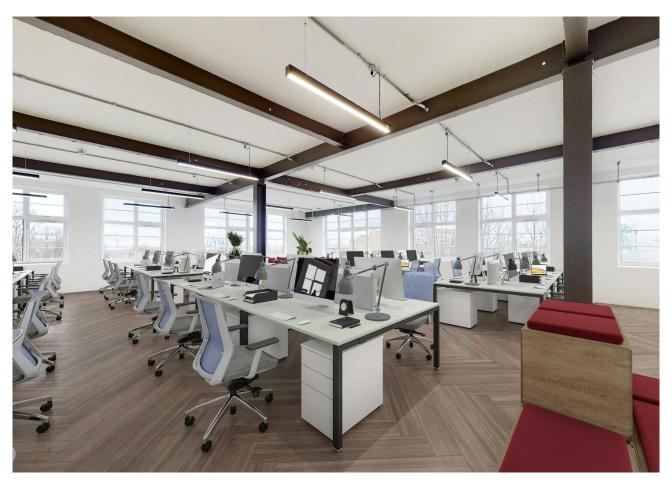

# **Description**

Fantastic top floor (4th) office to let in converted warehouse building. Potentially of interest to financial institutions and charities as the building is not elected for VAT.

#### Accommodation

The accommodation comprises the following areas:

| Name  | sq ft | sq m   | Availability |
|-------|-------|--------|--------------|
| 4th   | 3,637 | 337.89 | Available    |
| Total | 3.637 | 337.89 |              |