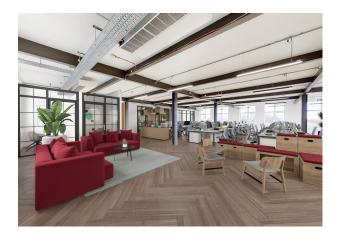

# **Description**

Fantastic top floor (4th) office to let in converted warehouse building. Potentially of interest to financial institutions and charities as the building is not elected for VAT.

# 90-92 Pentonville Road

London, N19HS

Bright top floor in converted warehouse building 3,637 sq ft. Building not elected for VAT.

3,637 sq ft

(337.89 sq m)

- Manned Entrance
- Comfort Cooling
- Fully accessible raised floor
- Excellent Natural Light
- Passenger Lift
- Showers
- Bike Racks
- Building not elected for VAT
- Car Parking available
- Loading Bay