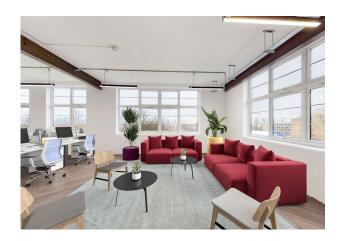

# **Description**

Fantastic top floor (4th) office to let in converted warehouse building. Potentially of interest to financial institutions and charities as the building is not elected for VAT.

# 90-92 Pentonville Road

London, N19HS

Bright top floor in converted warehouse building 3,637 sq ft. Building not elected for VAT.

3,637 sq ft

(337.89 sq m)

- Manned Entrance
- Comfort Cooling
- Fully accessible raised floor
- Excellent Natural Light
- Passenger Lift
- Showers
- Bike Racks
- Building not elected for VAT
- Car Parking available
- Loading Bay