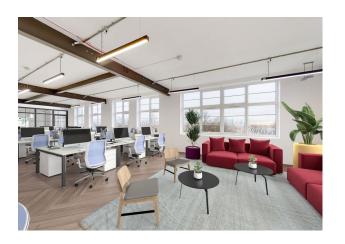

# **Description**

Fantastic top floor (4th) office to let in converted warehouse building. Potentially of interest to financial institutions and charities as the building is not elected for VAT.

# 90-92 Pentonville Road

London, N19HS

Bright top floor in converted warehouse building 3,637 sq ft. Building not elected for VAT.

3,637 sq ft

(337.89 sq m)

- Manned Entrance
- Comfort Cooling
- Fully accessible raised floor
- Excellent Natural Light
- Passenger Lift
- Showers
- Bike Racks
- Building not elected for VAT
- Car Parking available
- Loading Bay