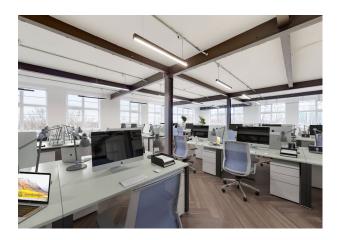

# **Description**

Fantastic top floor (4th) office to let in converted warehouse building. Potentially of interest to financial institutions and charities as the building is not elected for VAT.

# 90-92 Pentonville Road

London, N19HS

Bright top floor in converted warehouse building 3,637 sq ft. Building not elected for VAT.

3,637 sq ft

(337.89 sq m)

- Manned Entrance
- Comfort Cooling
- Fully accessible raised floor
- Excellent Natural Light
- Passenger Lift
- Showers
- Bike Racks
- Building not elected for VAT
- Car Parking available
- Loading Bay