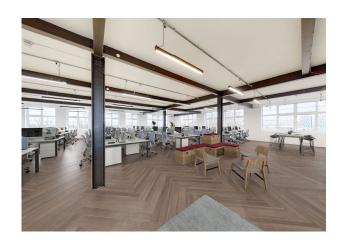

# **Description**

Fantastic top floor (4th) office to let in converted warehouse building. Potentially of interest to financial institutions and charities as the building is not elected for VAT.

# 90-92 Pentonville Road

London, N19HS

Bright top floor in converted warehouse building 3,637 sq ft. Building not elected for VAT.

3,637 sq ft

(337.89 sq m)

- Manned Entrance
- Comfort Cooling
- Fully accessible raised floor
- Excellent Natural Light
- Passenger Lift
- Showers
- Bike Racks
- Building not elected for VAT
- Car Parking available
- Loading Bay