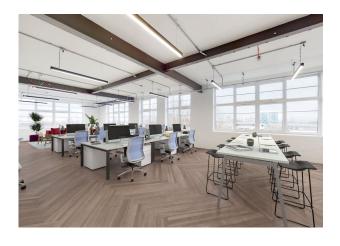

# **Description**

Fantastic top floor (4th) office to let in converted warehouse building. Potentially of interest to financial institutions and charities as the building is not elected for VAT.

# 90-92 Pentonville Road

London, N19HS

Bright top floor in converted warehouse building 3,637 sq ft. Building not elected for VAT.

3,637 sq ft

(337.89 sq m)

- Manned Entrance
- Comfort Cooling
- Fully accessible raised floor
- Excellent Natural Light
- Passenger Lift
- Showers
- Bike Racks
- Building not elected for VAT
- Car Parking available
- Loading Bay