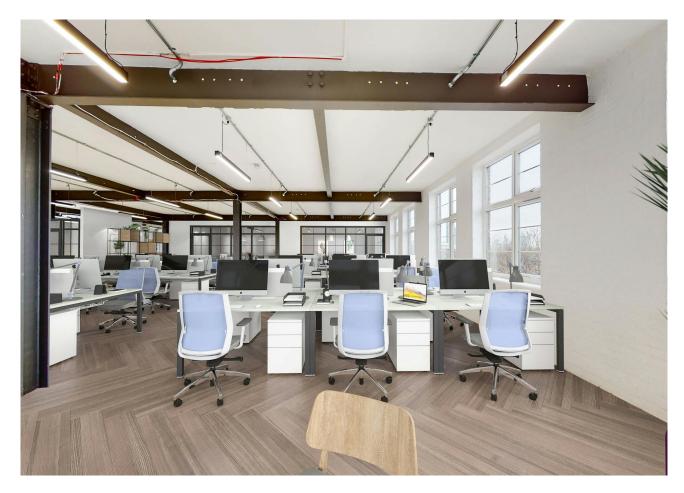

# **Description**

Fantastic top floor (4th) office to let in converted warehouse building. Potentially of interest to financial institutions and charities as the building is not elected for VAT.

# 90-92 Pentonville Road

London, N19HS

Bright top floor in converted warehouse building 3,637 sq ft. Building not elected for VAT.

3,637 sq ft

(337.89 sq m)

- Manned Entrance
- Comfort Cooling
- Fully accessible raised floor
- Excellent Natural Light
- Passenger Lift
- Showers
- Bike Racks
- Building not elected for VAT
- Car Parking available
- Loading Bay