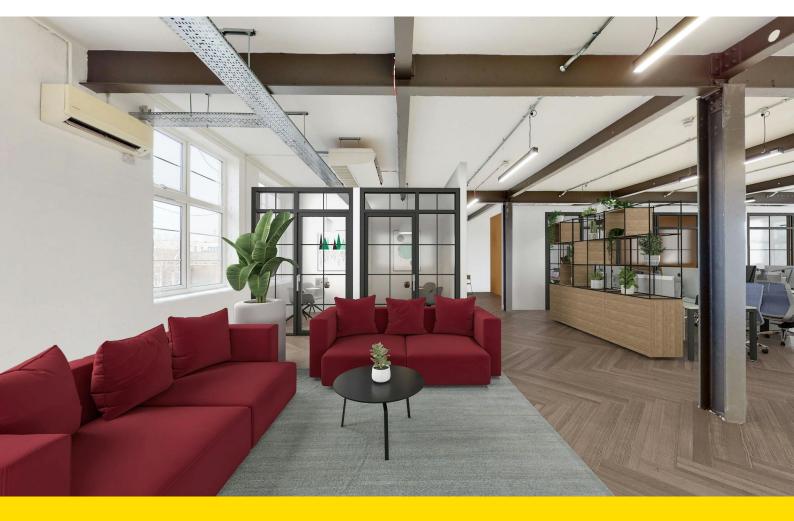

# **Description**

Fantastic top floor (4th) office to let in converted warehouse building. Potentially of interest to financial institutions and charities as the building is not elected for VAT.

# 90-92 Pentonville Road

London, N19HS

Bright top floor in converted warehouse building 3,637 sq ft. Building not elected for VAT.

3,637 sq ft

(337.89 sq m)

- Manned Entrance
- Comfort Cooling
- Fully accessible raised floor
- Excellent Natural Light
- Passenger Lift
- Showers
- Bike Racks
- Building not elected for VAT
- Car Parking available
- Loading Bay