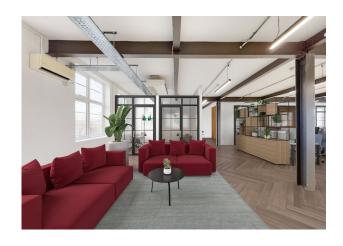

# **Description**

Fantastic top floor (4th) office to let in converted warehouse building. Potentially of interest to financial institutions and charities as the building is not elected for VAT.

# 90-92 Pentonville Road

London, N19HS

Bright top floor in converted warehouse building 3,637 sq ft. Building not elected for VAT.

3,637 sq ft

(337.89 sq m)

- Manned Entrance
- Comfort Cooling
- Fully accessible raised floor
- Excellent Natural Light
- Passenger Lift
- Showers
- Bike Racks
- Building not elected for VAT
- Car Parking available
- Loading Bay