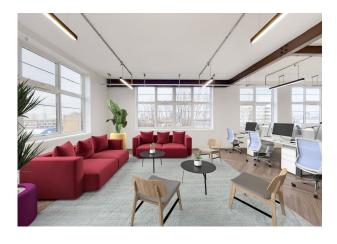

# **Description**

Fantastic top floor (4th) office to let in converted warehouse building. Potentially of interest to financial institutions and charities as the building is not elected for VAT.

# 90-92 Pentonville Road

London, N19HS

Bright top floor in converted warehouse building 3,637 sq ft. Building not elected for VAT.

3,637 sq ft

(337.89 sq m)

- Manned Entrance
- Comfort Cooling
- Fully accessible raised floor
- Excellent Natural Light
- Passenger Lift
- Showers
- Bike Racks
- Building not elected for VAT
- Car Parking available
- Loading Bay