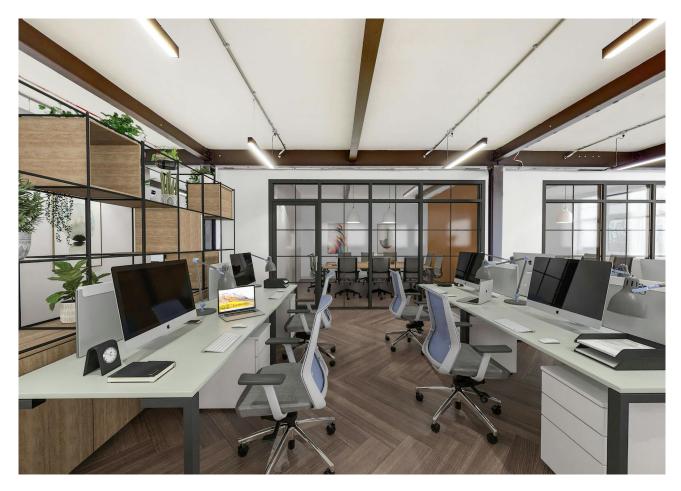

# **Description**

Fantastic top floor (4th) office to let in converted warehouse building. Potentially of interest to financial institutions and charities as the building is not elected for VAT.

# 90-92 Pentonville Road

London, N19HS

Bright top floor in converted warehouse building 3,637 sq ft. Building not elected for VAT.

3,637 sq ft

(337.89 sq m)

- Manned Entrance
- Comfort Cooling
- Fully accessible raised floor
- Excellent Natural Light
- Passenger Lift
- Showers
- Bike Racks
- Building not elected for VAT
- Car Parking available
- Loading Bay