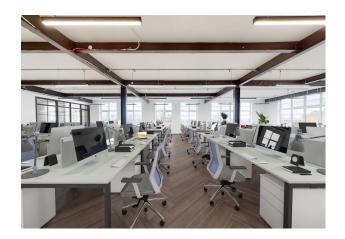

# **Description**

Fantastic top floor (4th) office to let in converted warehouse building. Potentially of interest to financial institutions and charities as the building is not elected for VAT.

#### Accommodation

The accommodation comprises the following areas:

| Name  | sq ft | sq m   | Availability |
|-------|-------|--------|--------------|
| 4th   | 3,637 | 337.89 | Available    |
| Total | 3.637 | 337.89 |              |