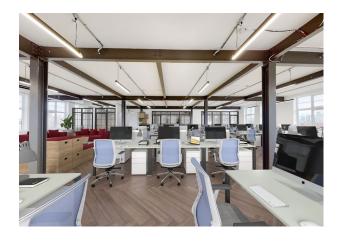

# **Description**

Fantastic top floor (4th) office to let in converted warehouse building. Potentially of interest to financial institutions and charities as the building is not elected for VAT.

#### Accommodation

The accommodation comprises the following areas:

| Name  | sq ft | sq m   | Availability |
|-------|-------|--------|--------------|
| 4th   | 3,637 | 337.89 | Available    |
| Total | 3.637 | 337.89 |              |