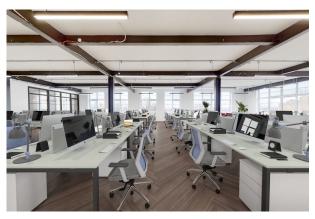

# **Description**

Fantastic top floor (4th) office to let in converted warehouse building. Potentially of interest to financial institutions and charities as the building is not elected for VAT.

# 90-92 Pentonville Road

London, N19HS

Bright top floor in converted warehouse building 3,637 sq ft. Building not elected for VAT.

3,637 sq ft

(337.89 sq m)

- Manned Entrance
- Comfort Cooling
- Fully accessible raised floor
- Excellent Natural Light
- Passenger Lift
- Showers
- Bike Racks
- Building not elected for VAT
- Car Parking available
- Loading Bay