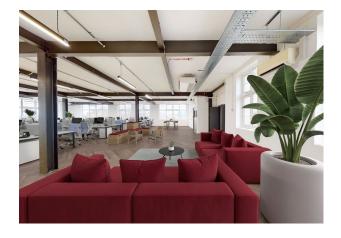

# **Description**

Fantastic top floor (4th) office to let in converted warehouse building. Potentially of interest to financial institutions and charities as the building is not elected for VAT.

# 90-92 Pentonville Road

London, N19HS

Bright top floor in converted warehouse building 3,637 sq ft. Building not elected for VAT.

3,637 sq ft

(337.89 sq m)

- Manned Entrance
- Comfort Cooling
- Fully accessible raised floor
- Excellent Natural Light
- Passenger Lift
- Showers
- Bike Racks
- Building not elected for VAT
- Car Parking available
- Loading Bay