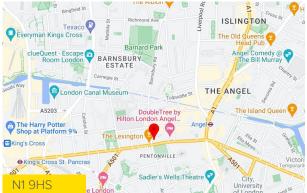

#### Location

The building is situated on the northside of Pentonville Road at its junction with Penton Street. The building overlooks Claremont Square and Amwell Street and is conveniently positioned within close proximity to Angel tube station. Within short walking distance are Upper Street and Exmouth Market that both have an abundance of restaurants, bars and coffee shops.