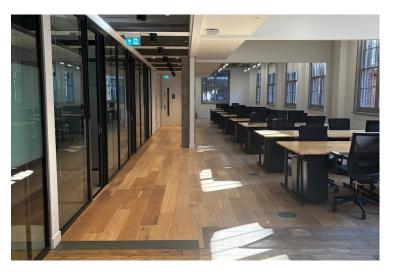

#### Specification.

Flexible lease, CAT A+, 40-60 desks, 5 x Meeting rooms, 2 x 8 person lifts, 2 x Phone booths, Kitchen / break out area, 2 x Conference rooms, Additional collaboration space, End of journey facilities, Manned reception.