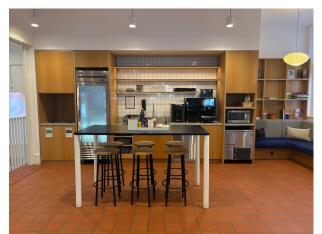

#### Specification.

Flexible lease, CAT A+, 40-60 desks, 5 x Meeting rooms, 2 x 8 person lifts, 2 x Phone booths, Kitchen / break out area, 2 x Conference rooms, Additional collaboration space, End of journey facilities, Manned reception.