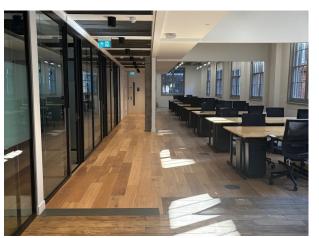

#### Specification.

Flexible lease, CAT A+, 40-60 desks, 5 x Meeting rooms, 2 x 8 person lifts, 2 x Phone booths, Kitchen / break out area, 2 x Conference rooms, Additional collaboration space, End of journey facilities, Manned reception.