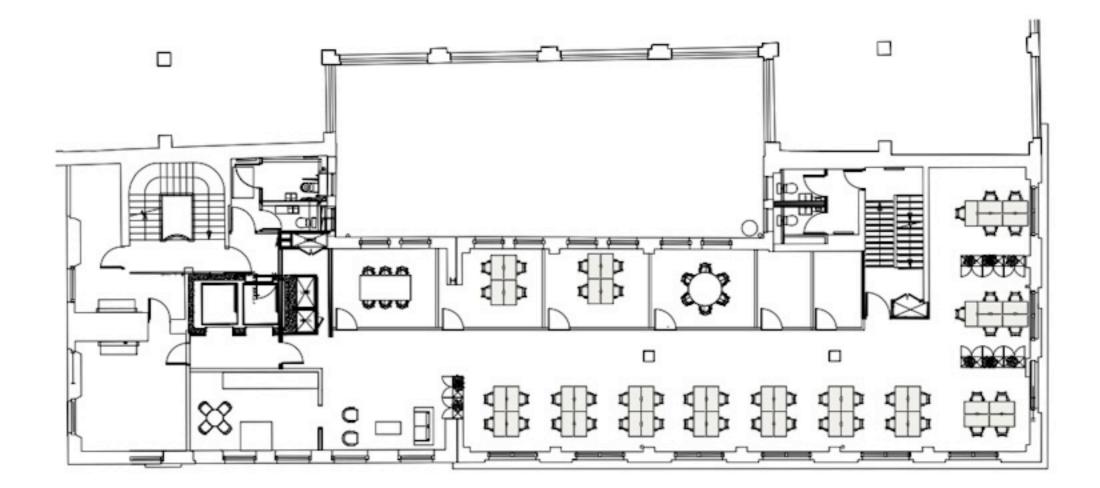

#### Accommodation

The accommodation comprises of the following

| Name  | sq ft | sq m   | Tenure | Availability |
|-------|-------|--------|--------|--------------|
| 1st   | 3,140 | 291.72 | To Let | Available    |
| Total | 3,140 | 291.72 |        |              |

#### Specification.

Flexible lease, CAT A+, 40-60 desks, 5 x Meeting rooms, 2 x 8 person lifts, 2 x Phone booths, Kitchen / break out area, 2 x Conference rooms, Additional collaboration space, End of journey facilities, Manned reception.