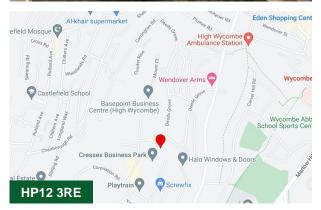

#### Location

High Wycombe is strategically located on the M40 motorway 30 miles west of Central London and excellent road communications are available to other principal towns in the Greater Thames Valley region. There are very good train services to London Marylebone with a fastest journey time of approximately 25 minutes.