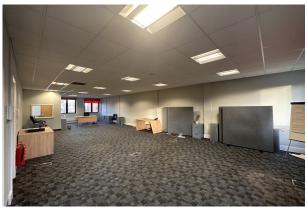

# 2ND FLOOR OFFICE SUITE

1,212 sq ft

(112.60 sq m)

- Open plan environment
- Attractive courtyard development
- Raised floors and central heating
- Underfloor trunking
- Located on Cressex Business Park with excellent road and rail links

The suite is situated on the 2nd Floor and provides open plan offices with carpets, teapoint, central heating, door entry system, underfloor trunking and strip lighting. The male & female WC facilities are shared and located in the communal areas.