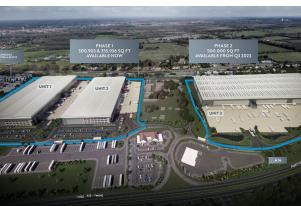

## **Description**

PHASE 1 – two high quality warehouses comprising 300,903 & 255,936 SQ FT - Available for immediate occupation.

PHASE 2 - flexible units sizes available up to 500,000 SQ FT

The Park prominently fronts the A14, the road connecting Cambridge & the Port of Felixstowe to the UK's 3 key North / South motorways: M1, A1(M) & M6.