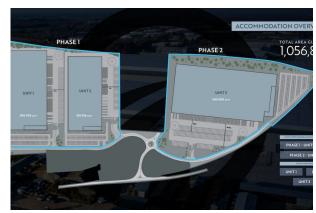

## **Description**

PHASE 1 – two high quality warehouses comprising 300,903 & 255,936 SQ FT - Available for immediate occupation.

PHASE 2 - flexible units sizes available up to 500,000 SQ FT