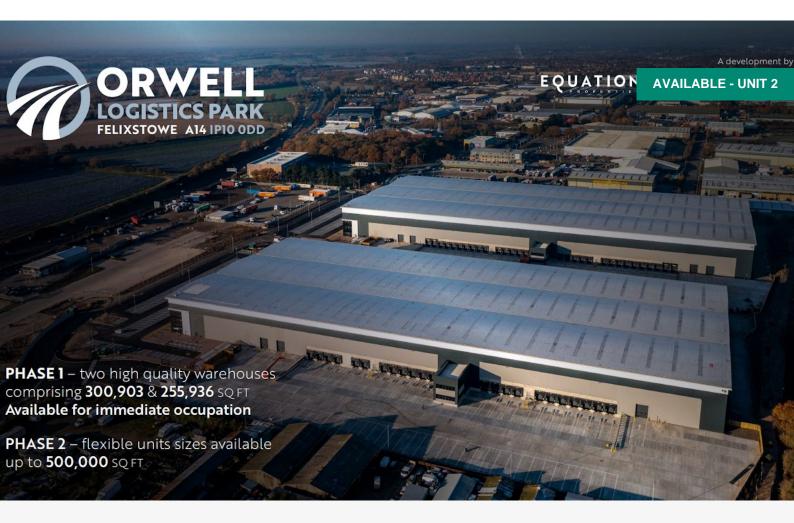

## **Description**

PHASE 1 – two high quality warehouses comprising 300,903 & 255,936 SQ FT - Available for immediate occupation.

PHASE 2 - flexible units sizes available up to 500,000 SQ FT