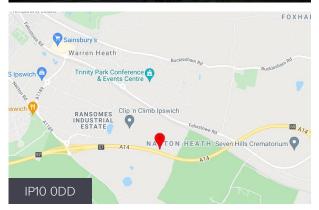

#### Location

Orwell Logistics Park is a new industrial/distribution development located in Felixstowe, Suffolk. Orwell Logistics Park is strategically located on the doorstep of the Port of Felixstowe & the city of Ipswich, 25 miles from the Harwich International, 70 Miles North East of Central London & 55 Miles South East of Cambridge.