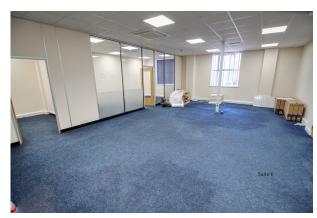

#### **Description**

Accommodation comprises a number of office suites within this modern three-storey building, which is built to a high standard.

Suites B&C can be taken as a whole if required.

#### **Specification**

- Network cabling
- · Suspended ceiling with Cat II lighting
- · Kitchen and WC facilities
- Lift
- Car parking
- · Air conditioning to offices

#### Accommodation

The current available suites have the following approximate floor areas:

| Description                                | sq ft | sq m  | Rent                      |
|--------------------------------------------|-------|-------|---------------------------|
| Ground Floor Suite B with 2 parking spaces | 500   | 46.45 | £770 per month plus VAT   |
| Ground Floor Suite C with 2 parking spaces | 500   | 46.45 | £770 per month plus VAT   |
| Ground Floor Suite E with 4 parking spaces | 1,000 | 92.90 | £1,541 per month plus VAT |