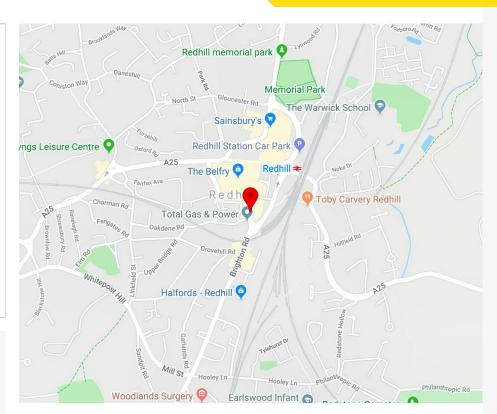

# **LOCATION**

Red Central is located in a highly prominent position at the southern end of Redhill High Street, close to the town's comprehensive amenities. Situated only 400 yards from the mainline railway and bus station, public transport links are excellent especially into Central London.

Redhill is well situated within close proximity to Gatwick Airport and the M25, offering onwards access to national motorway networks as well as Heathrow Airport.