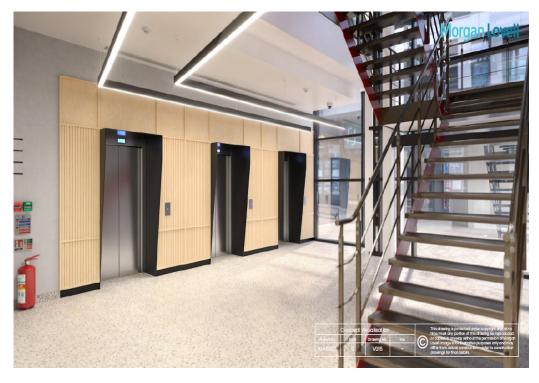

# **SPECIFICATION**

- 3 x 10 person passenger lifts
- AC
- Raised floors
- Suspended ceilings
- Fully glazed reception
- Modern lighting
- New extended reception
- Generous onsite parking

HIGH STREET | REDHILL | RHI INY