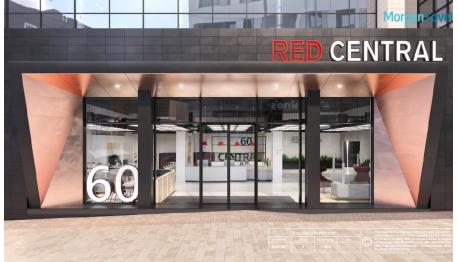

# **DESCRIPTION**

Red Central is a striking landmark office building in Redhill town centre. The offices are shortly going to be comprehensively refurbished to provide modern, open plan office space within a contemporary office building. Access to the building is through a fully glazed reception and there is generous onsite parking available.