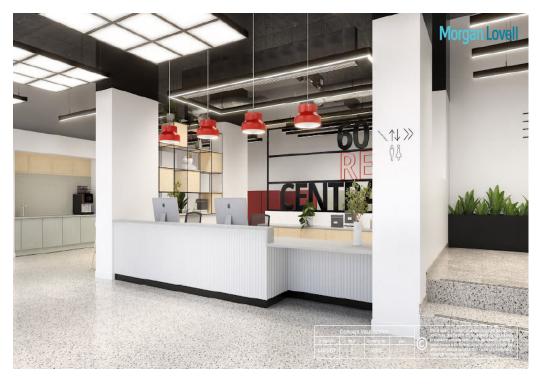

# **DESCRIPTION**

Red Central is a striking landmark office building in Redhill town centre. The offices are shortly going to be comprehensively refurbished to provide modern, open plan office space within a contemporary office building. Access to the building is through a fully glazed reception and there is generous onsite parking available.

# **SPECIFICATION**

- 3 x 10 person passenger lifts
- AC
- Raised floors
- Suspended ceilings
- Fully glazed reception
- Modern lighting
- New extended reception
- Generous onsite parking

HIGH STREET | REDHILL | RHI INY