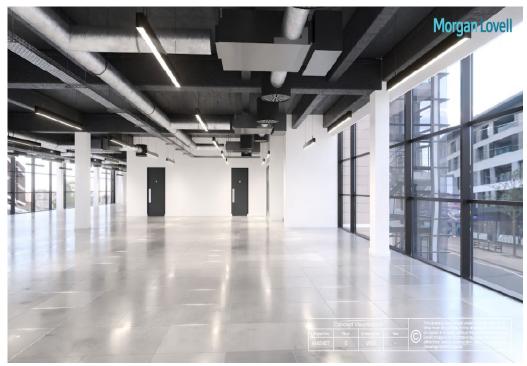

# **DESCRIPTION**

Red Central is a striking landmark office building in Redhill town centre. The offices are shortly going to be comprehensively refurbished to provide modern, open plan office space within a contemporary office building. Access to the building is through a fully glazed reception and there is generous onsite parking available.

# **KEY BENEFITS**

- Air conditioning
- Fully accesible raised floors
- Suspended ceilings
- Modern lighting
- Onsite car parking
- Full time reception cover