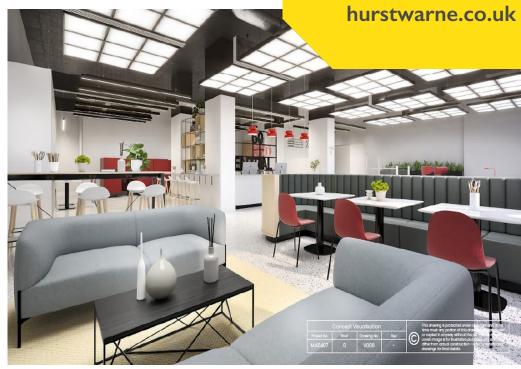

# **DESCRIPTION**

Red Central is a striking landmark office building in Redhill town centre. The offices are shortly going to be comprehensively refurbished to provide modern, open plan office space within a contemporary office building. Access to the building is through a fully glazed reception and there is generous onsite parking available.