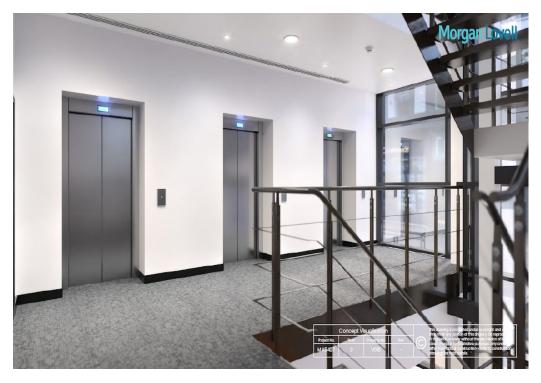

# **DESCRIPTION**

Red Central is a striking landmark office building in Redhill town centre. The offices are shortly going to be comprehensively refurbished to provide modern, open plan office space within a contemporary office building. Access to the building is through a fully glazed reception and there is generous onsite parking available.

# **SPECIFICATION**

- 3 x 10 person passenger lifts
- AC
- Raised floors
- Suspended ceilings
- Fully glazed reception
- Modern lighting
- New extended reception
- Generous onsite parking

HIGH STREET | REDHILL | RHI INY