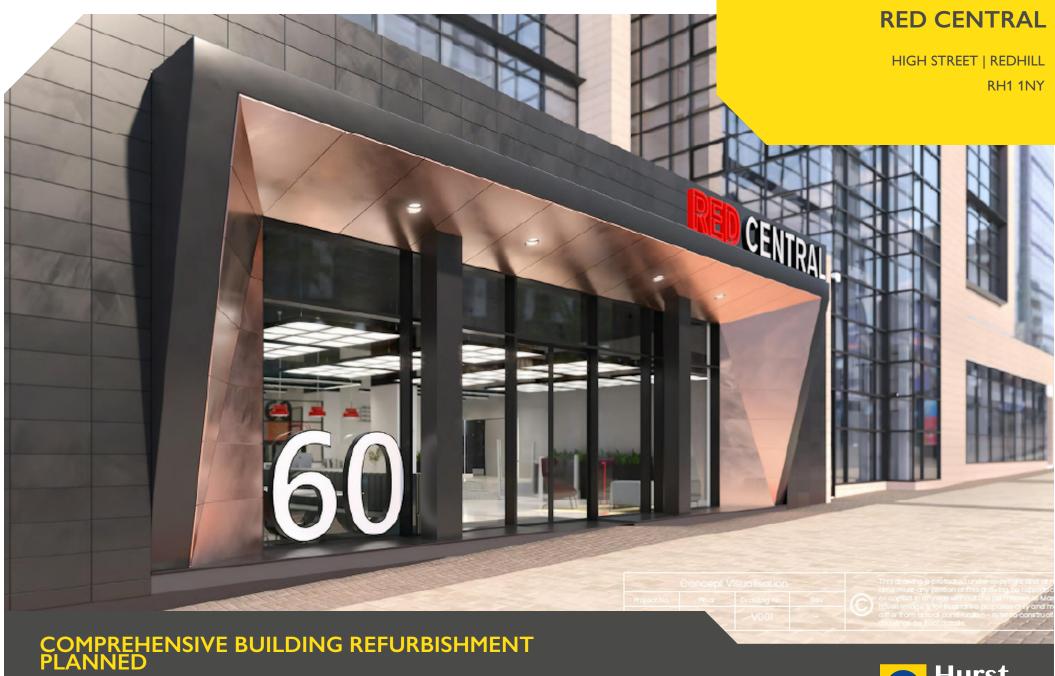

#### **RED CENTRAL**

HIGH STREET | REDHILL | RHI INY

# **DESCRIPTION**

Red Central is a striking landmark office building in Redhill town centre. The offices are shortly going to be comprehensively refurbished to provide modern, open plan office space within a contemporary office building. Access to the building is through a fully glazed reception and there is generous onsite parking available.