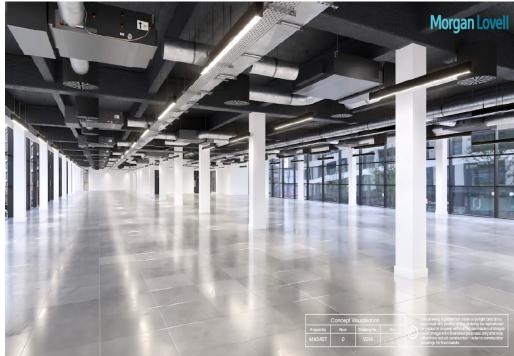

# **DESCRIPTION**

Red Central is a striking landmark office building in Redhill town centre. The offices are shortly going to be comprehensively refurbished to provide modern, open plan office space within a contemporary office building. Access to the building is through a fully glazed reception and there is generous onsite parking available.

# **KEY BENEFITS**

- Air conditioning
- Fully accesible raised floors
- Suspended ceilings
- Modern lighting
- Onsite car parking
- Full time reception cover