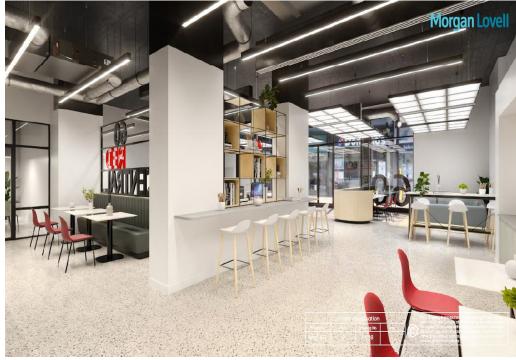

# **DESCRIPTION**

Red Central is a striking landmark office building in Redhill town centre. The offices are shortly going to be comprehensively refurbished to provide modern, open plan office space within a contemporary office building. Access to the building is through a fully glazed reception and there is generous onsite parking available.