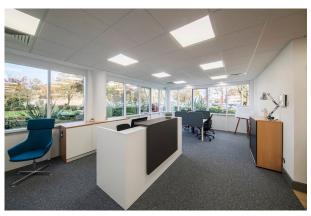

#### Description

The Gatehouse forms part of the Regus Serviced Centre and provide new, modern and fully furnished Serviced Office suites from 73 sq ft to 193 sq ft and Shared Office Space. The property benefits from monthly rentals, Bookable meeting rooms at an hourly rate & a Community Meeting Room available FOC to In-House Clients,  $2 \times 10^{12} \times$ 