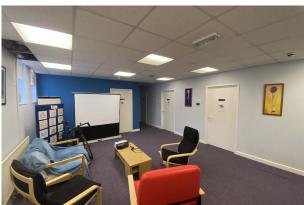

### Description

The property is of Victorian heritage and is built of stone with sash windows. It contains 4 smaller offices in the main building with further office space in the adjacent converted warehouse. Other details include:

- gas central heating throughout
- carpeted and wallpapered/painted walls throughout
- period features such as ceiling roses, fireplaces and cornicing
- flourescent lighting and/or ceiling spotlights throughout
- wooden double doors to the front and rear