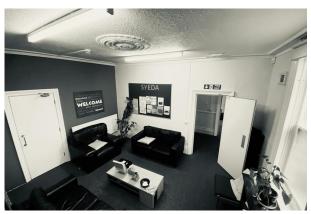

### Description

The property is of Victorian heritage and is built of stone with sash windows. It contains 4 smaller offices in the main building with further office space in the adjacent converted warehouse. Other details include:

- gas central heating throughout
- carpeted and wallpapered/painted walls throughout
- period features such as ceiling roses, fireplaces and cornicing
- flourescent lighting and/or ceiling spotlights throughout
- wooden double doors to the front and rear