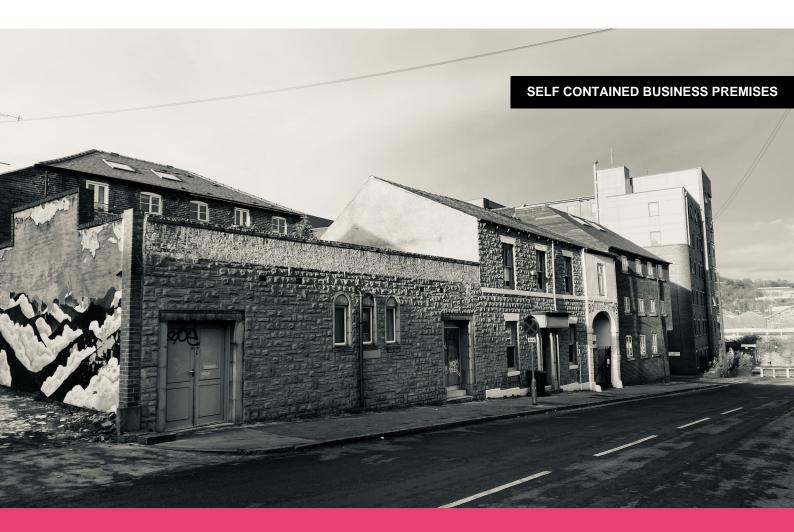

# colloco.

26-28 Bedford Street

Neepsend, Sheffield, S6 3BT

Attractive stone built period property converted into office accommodation over 2 floors in convenient location - flexible terms

**3,232** sq ft (300.26 sq m)

### Description

The property is of Victorian heritage and is built of stone with sash windows. It contains 4 smaller offices in the main building with further office space in the adjacent converted warehouse. Other details include:

#### Location

The property is on Bedford Street, a small side street running between Penistone Road (A61) and Infirmary Road (B6076). Penistone Road in turn leads to the M1 North via Tankersley, or alternatively on to Shalesmoor and the Inner City Ring Road which in turn leads to Sheffield Parkway and the M1 South. Sheffield city centre is approximately 1/4 mile away.