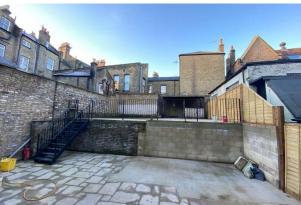

### **Description**

The ground floor and basement of this building were previously trading as a bar/restaurant and are now available to let together with the large rear garden area. The entire building has been extensively refurbished and prepared to shell and core condition. The is an option to include the first and second floors.

### Accommodation

The accommodation comprises the following areas:

| Name                     | sq ft | sq m   |
|--------------------------|-------|--------|
| Ground                   | 1,100 | 102.19 |
| Basement                 | 1,000 | 92.90  |
| Outdoor - Terrace Dining | 1,000 | 92.90  |
| Total                    | 3,100 | 287.99 |