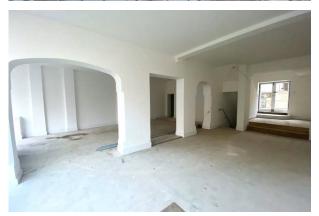

### **Description**

The ground floor and basement of this building were previously trading as a bar/restaurant and are now available to let together with the large rear garden area. The entire building has been extensively refurbished and prepared to shell and core condition. The is an option to include the first and second floors.

### Accommodation

The accommodation comprises the following areas:

| Name                     | sq ft | sq m   |
|--------------------------|-------|--------|
| Ground                   | 1,100 | 102.19 |
| Basement                 | 1,000 | 92.90  |
| Outdoor - Terrace Dining | 1,000 | 92.90  |
| Total                    | 3,100 | 287.99 |