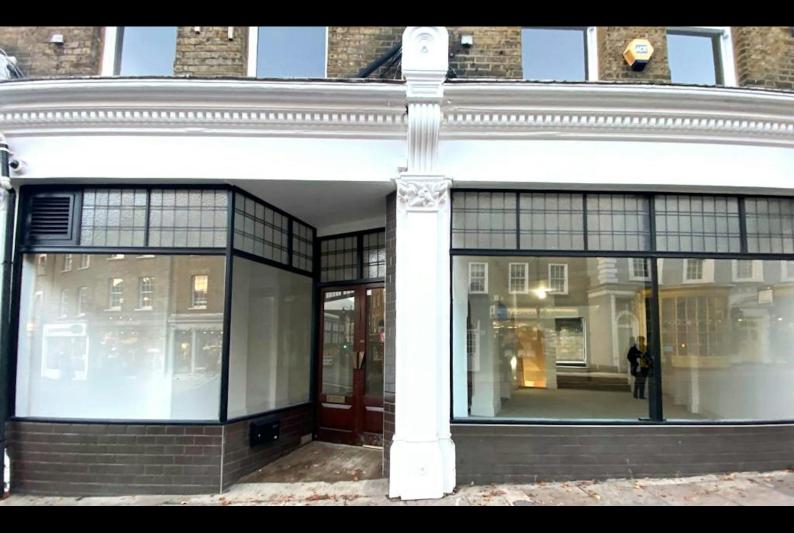

# Blackheath Lounge / Bar / Restaurant / with Large Outside Dining Area To Let

3,100 sq ft

(288 sq m)

- Double Fronted
- New Lease Available
- Sought After Location
- Nil Premium
- Large Outdoor Seating Area
- Optional Upper Levels Available

### **Description**

The ground floor and basement of this building were previously trading as a bar/restaurant and are now available to let together with the large rear garden area. The entire building has been extensively refurbished and prepared to shell and core condition. The is an option to include the first and second floors.

### Location

The premises are located in a prime position on Montpelier Vale, Balckheath having a double fronted presence and being clearly visible from all angles along the busy high street location. Nearby operators include the Ivy Brasserie, Franco Manca, Boulangerie Jade, O'Neils, Hand Made Food, Gails Bakery and Greggs to name just a few.