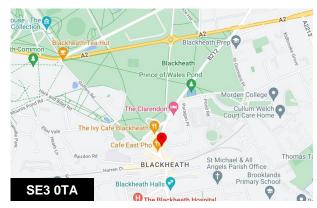

### Location

The premises are located in a prime position on Montpelier Vale, Balckheath having a double fronted presence and being clearly visible from all angles along the busy high street location. Nearby operators include the Ivy Brasserie, Franco Manca, Boulangerie Jade, O'Neils, Hand Made Food, Gails Bakery and Greggs to name just a few.