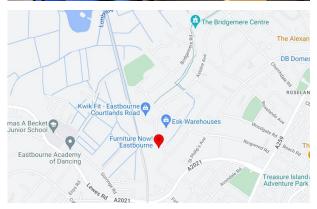

#### Location

#### LOCATION

The premises are located in the Roselands area of Eastbourne approximately 1 mile distant from the main town centre with its extensive shopping facilities and mainline railway station serving London Victoria. The immediate surrounding area is predominantly commercial use with a variety of National Commercial businesses including Parker Building Supplies, large Local Businesses including The Be Group and many smaller Local Suppliers and is surrounded by a substantial residential estate.