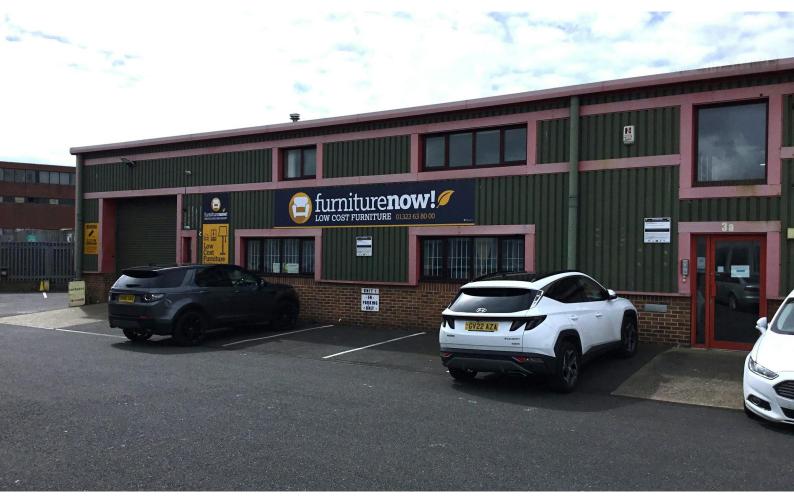

# Unit 3A, Courtlands Road, Eastbourne, BN22 8TR

The premises comprises a self contained First floor office suite which forms part of a light industrial unit. The premises is accessed via shared personal door leading to the first floor where a private door leads to the self contained suite. The suite comprises 3 interconnecting rooms