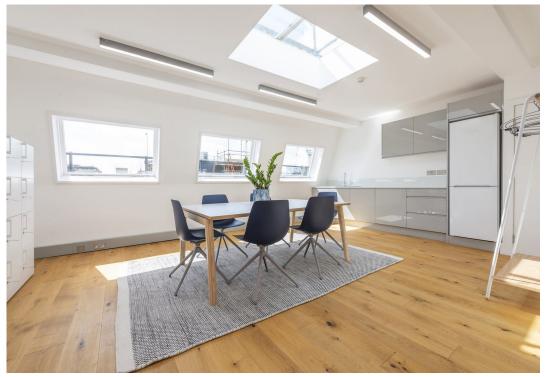

### Description

Newly fitted 4th-floor office with new VRF air conditioning with fresh air and LED lighting. The building further benefits from abovenorm Fiber connectivity and a newly refusbihed reception area.

Whilst he 3rd-floor benefits from a fitted configuration and furniture on request.