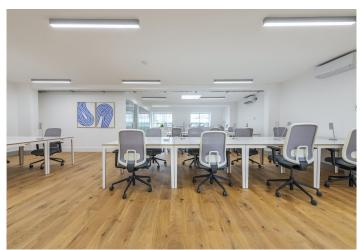

### Description

Newly fitted 4th-floor office with new VRF air conditioning with fresh air and LED lighting. The building further benefits from abovenorm Fiber connectivity and a newly refusbihed reception area.

# **Key Points**

- Exposed air conditioning with fresh air
- New LED lighting
- Fibre connectivity
- Good natural light
- Galvanized perimeter trunking
- Newly carpeted floor
- Video entry phone system
- Capped off services
- Refurbished WC's
- Newly fitted 4th Floor