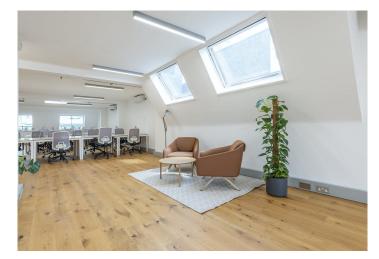

### Description

Newly fitted 4th-floor office with new VRF air conditioning with fresh air and LED lighting. The building further benefits from abovenorm Fiber connectivity and a newly refusbihed reception area.

# **Key Points**

- Exposed air conditioning with fresh air
- New LED lighting
- Fibre connectivity
- Good natural light
- Galvanized perimeter trunking
- Newly carpeted floor
- Video entry phone system
- Capped off services
- Refurbished WC's
- Newly fitted 4th Floor