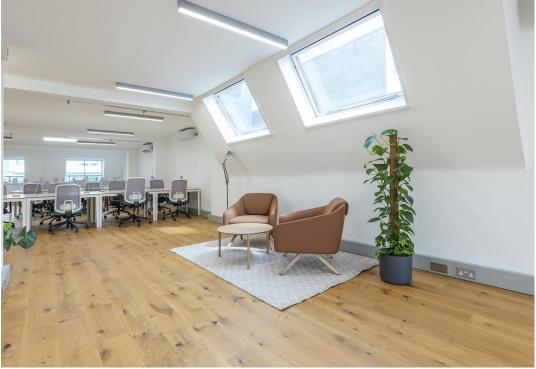

### Description

Newly fitted 4th-floor office with new VRF air conditioning with fresh air and LED lighting. The building further benefits from abovenorm Fiber connectivity and a newly refusbihed reception area.

# **Key Points**

- Exposed air conditioning with fresh air
- New LED lighting
- Fibre connectivity
- Good natural light
- Galvanized perimeter trunking
- Newly carpeted floor
- Video entry phone system
- Capped off services
- Refurbished WC's
- Newly fitted 4th Floor