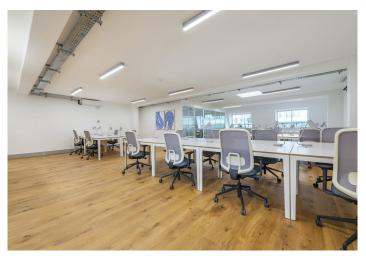

### Description

Newly fitted 4th-floor office with new VRF air conditioning with fresh air and LED lighting. The building further benefits from abovenorm Fiber connectivity and a newly refusbihed reception area.

Whilst he 3rd-floor benefits from a fitted configuration and furniture on request.