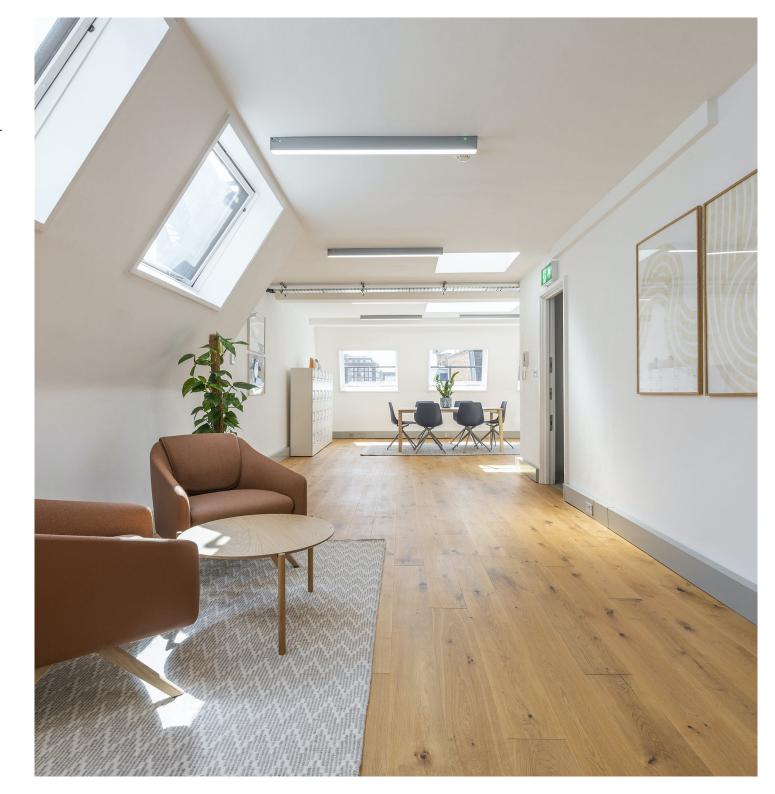

### Description

Newly fitted 4th-floor office with new VRF air conditioning with fresh air and LED lighting. The building further benefits from abovenorm Fiber connectivity and a newly refusbihed reception area.

Whilst he 3rd-floor benefits from a fitted configuration and furniture on request.