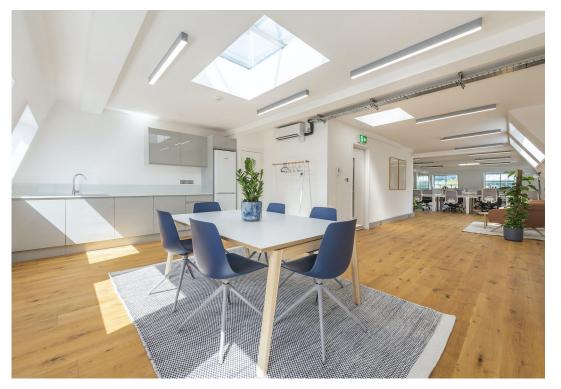

### Description

Newly fitted 4th-floor office with new VRF air conditioning with fresh air and LED lighting. The building further benefits from abovenorm Fiber connectivity and a newly refusbihed reception area.

Whilst he 3rd-floor benefits from a fitted configuration and furniture on request.