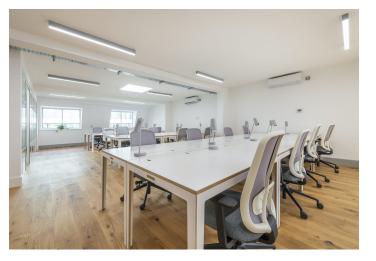

### Description

Newly fitted 4th-floor office with new VRF air conditioning with fresh air and LED lighting. The building further benefits from abovenorm Fiber connectivity and a newly refusbihed reception area.

Whilst he 3rd-floor benefits from a fitted configuration and furniture on request.