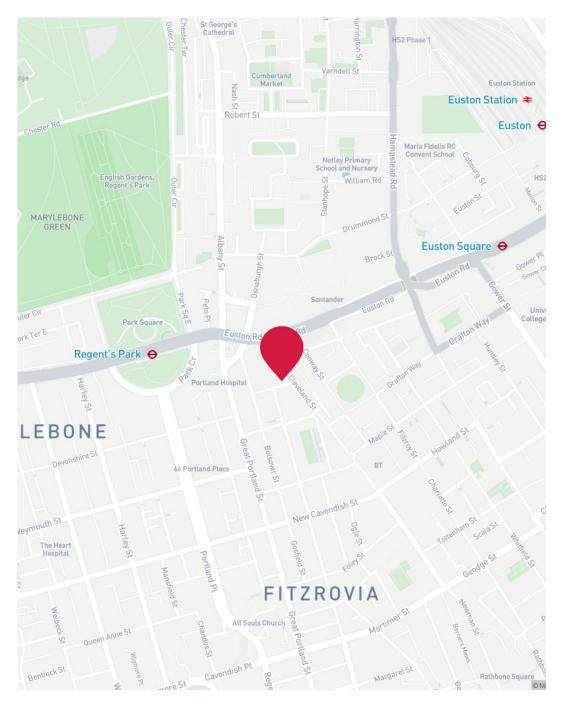

### Location

Located on the Northern side of Warren Street, 38 is a short walk away from Great Portland Street (Metro, Circle & Hammersmith & City Lines) and Warren Street (Northern & Victoria Line) Underground Stations, as well as Euston railway station.

There are a variety of boutique eateries on Warren Street including; Honey & co Café, Mile 27 and Steak & Lobster.