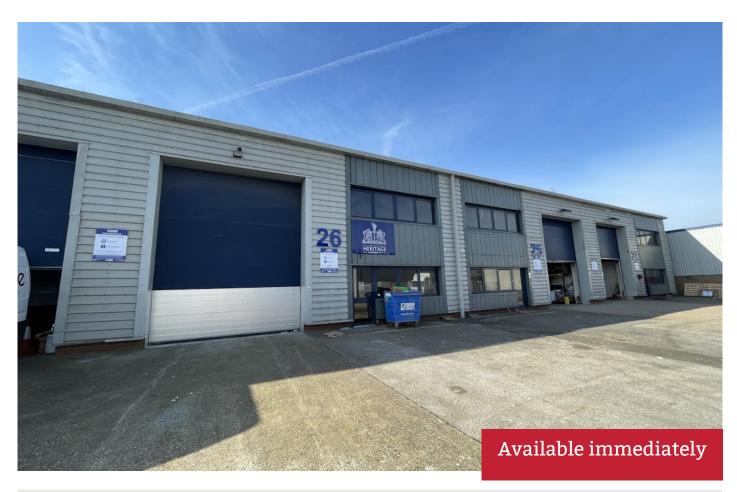

# To Let

Unit 26 Vale Industrial Estate, Southern Road, Aylesbury, HP19 9EW

A Mid-Terrace Industrial Unit, Being Part Of A Small Estate Of Similar Properties.

Size: 3,189 Sq Ft

Tel: **01844 261121** 

Web: www.fieldscommercial.co.uk
Email: enquiries@fields-property.co.uk

## Description

A mid-terrace Industrial Unit of approx. 3189 sq.ft. being part of a small estate of similar properties. It is arranged as a large Warehouse area with a separate reception of approx. 163 sq.ft. to the front.