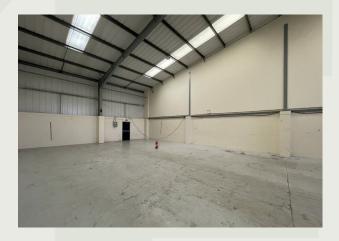

## Features:

- The unit is approx. 3189 sq.ft.
- Large Warehouse with separate Reception
- Electric roller shutter door
- 3-phase is available
- 4 car parking spaces

EPC - D (96)

## Description

A mid-terrace Industrial Unit of approx. 3189 sq.ft. being part of a small estate of similar properties. It is arranged as a large Warehouse area with a separate reception of approx. 163 sq.ft. to the front.

The construction is low-maintenance profile clad elevations under a lined and insulated roof.

The Warehouse has the benefit of an electric roller shutter door access and 3-phase electrics.

There is also a separate personal door access to the front. The Toilet installation includes disabled.