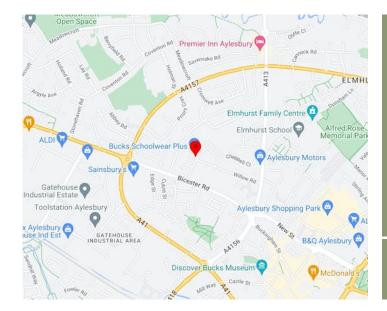

## Location

The Vale Estate is centrally-located off Southern Road, which in turn is off the Bicester Road, leading to the major ring road of the town.