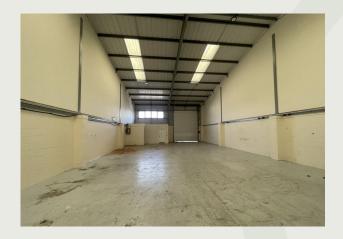

## Description

A mid-terrace Industrial Unit of approx. 3189 sq.ft. being part of a small estate of similar properties. It is arranged as a large Warehouse area with a separate reception of approx. 163 sq.ft. to the front.

The construction is low-maintenance profile clad elevations under a lined and insulated roof.

The Warehouse has the benefit of an electric roller shutter door access and 3-phase electrics.

There is also a separate personal door access to the front. The Toilet installation includes disabled.