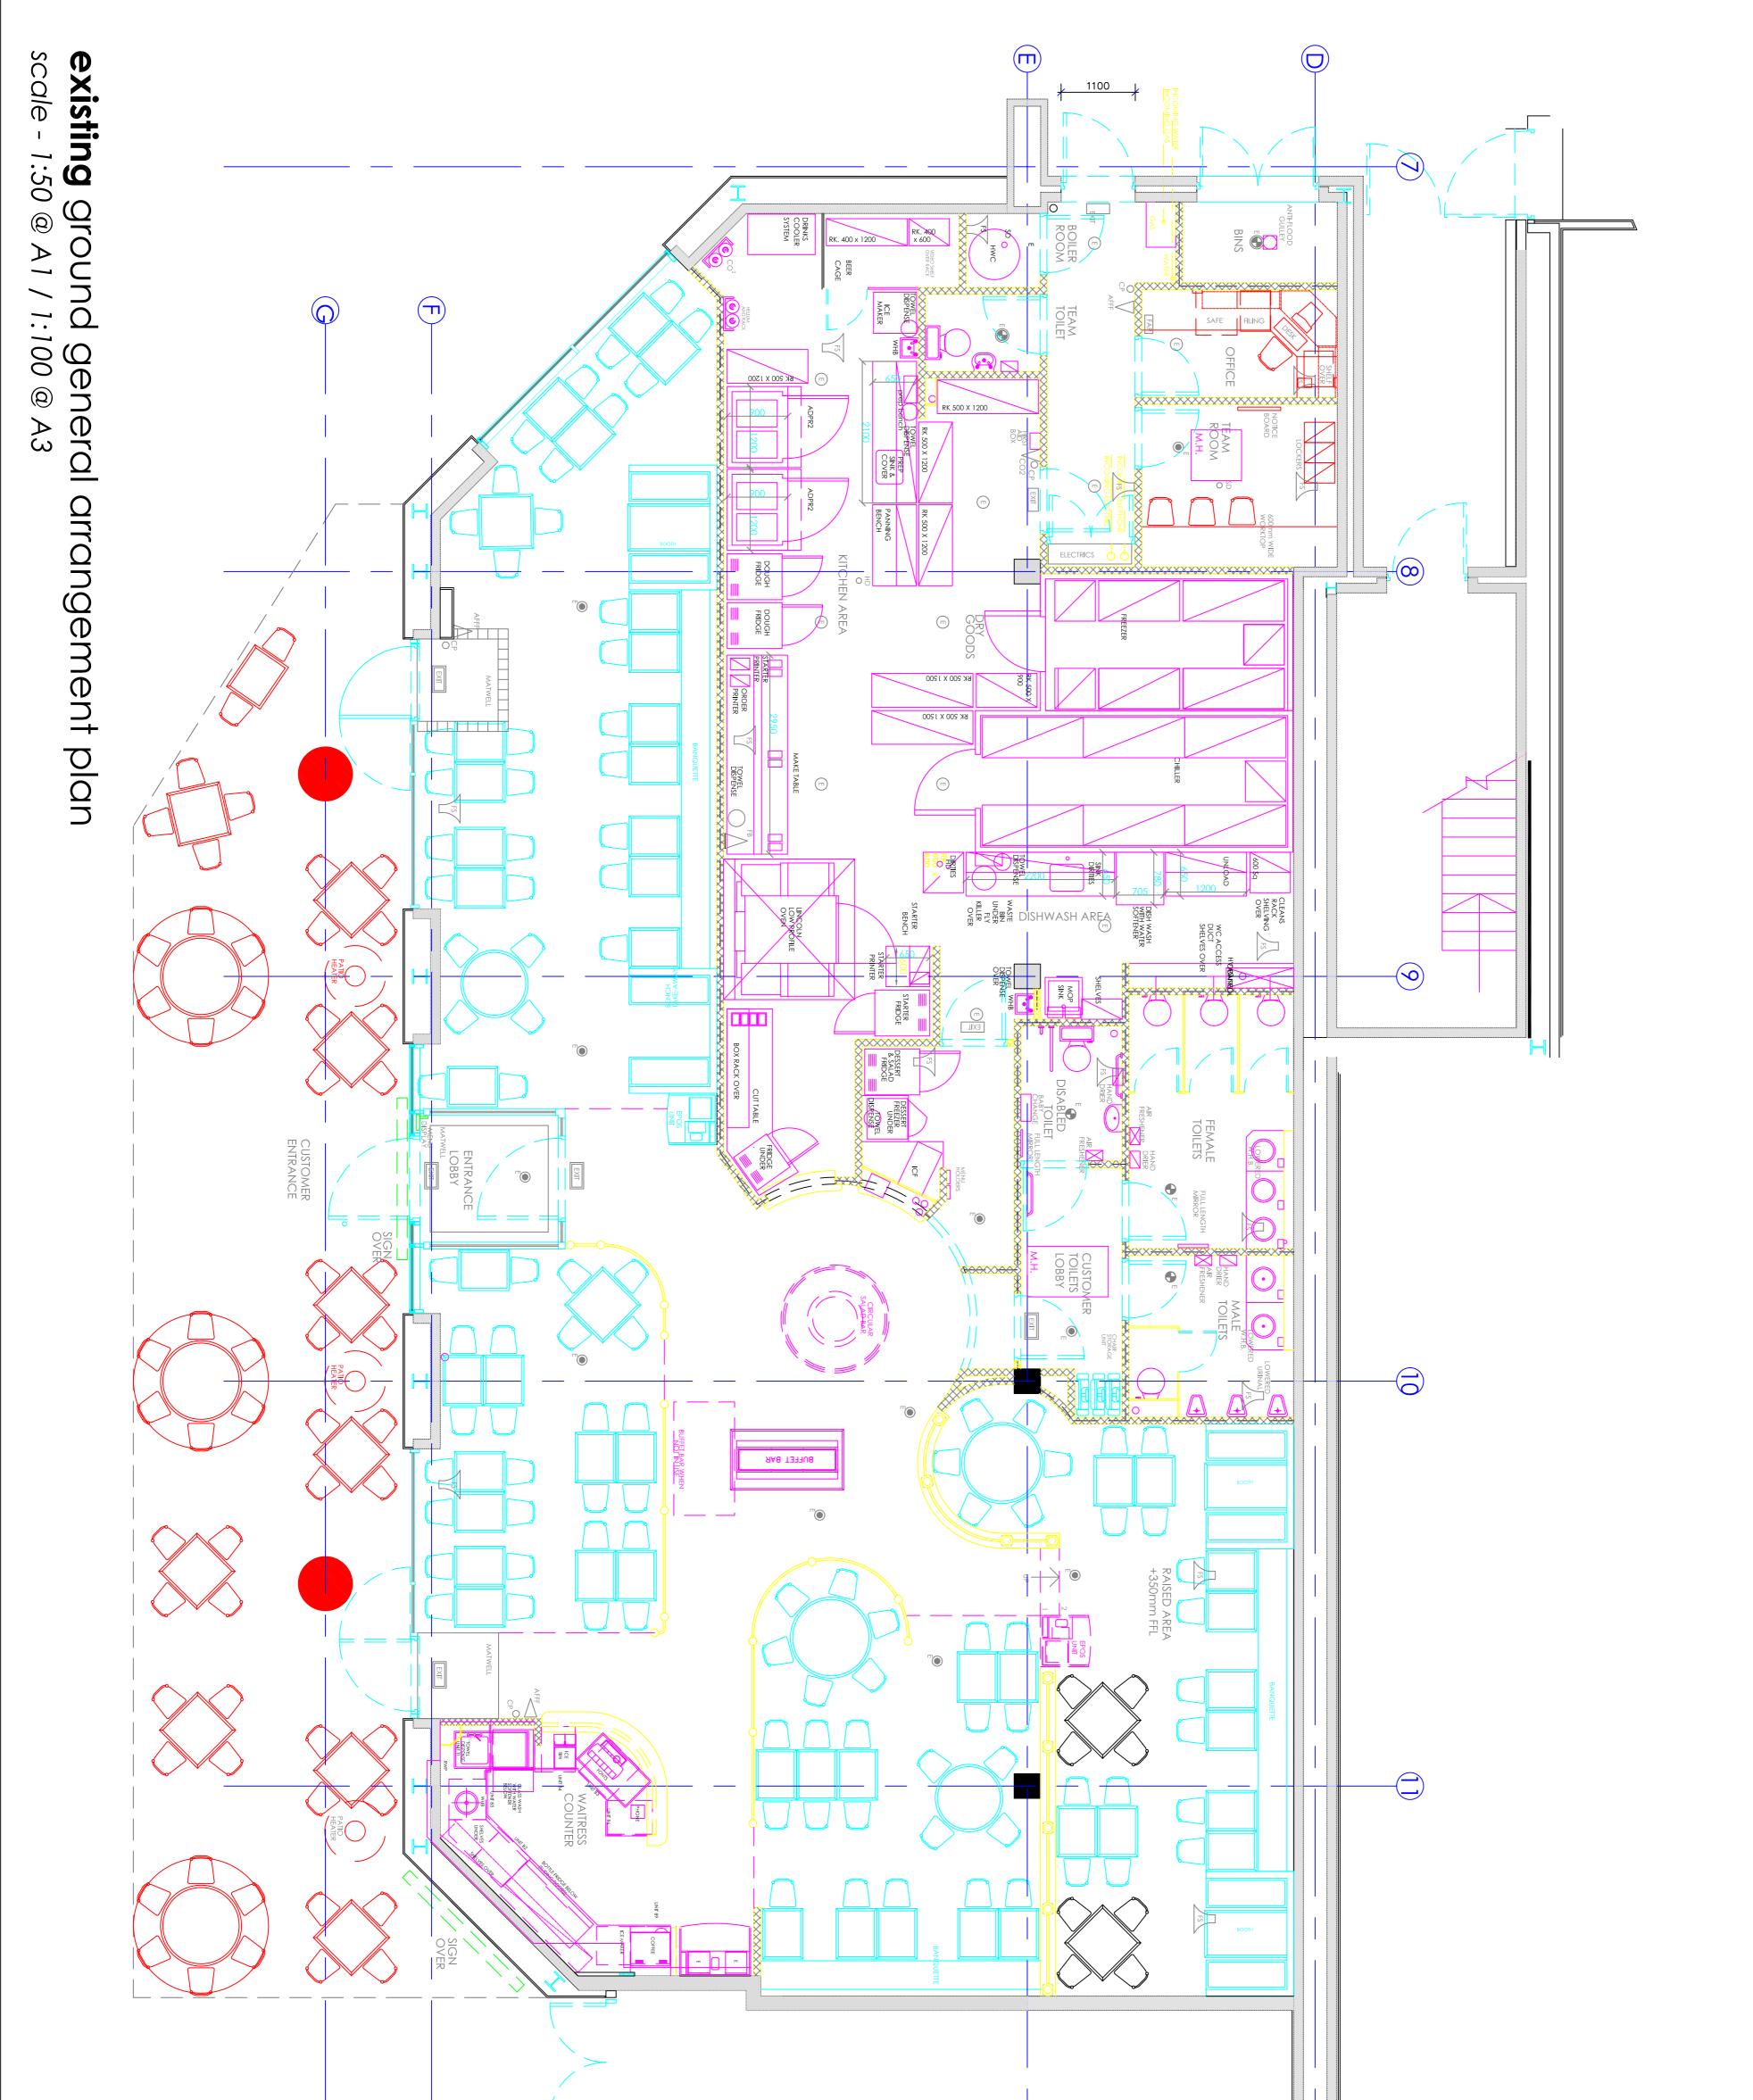

# Description

The property was constructed in 2001-2002 over three separate blocks and includes a tenscreen cinema with food & beverage facilities, four restaurants, and fast food facilities, a gaming and entertainment arcade, a fitness centre, an aqua park with indoor and outdoor pools, and a detached two-storey public house. There is a two level underground car park providing approx. 300 spaces for visitor and commuter parking.

The property is finished to a good quality specification and arranged over ground floor level only, accommodating approximately 198 covers within the internal and al fresco dining area at the front of the Property. The restaurant is fully fitted and ready for immediate occupation.

# Accommodation

| Name                               | sq ft | sq m   | Availability |
|------------------------------------|-------|--------|--------------|
| Ground - Retail / Kitchen / Stores | 3,508 | 325.90 | Available    |
| Total                              | 3,508 | 325.90 |              |

| Drowing Title:<br>EXISTING GENERAL<br>ARRANGEMENT<br>Drown By:<br>IE<br>Checked:<br>APRIL 2012<br>Store No:<br>Scale:<br>1:50 @ A1/1:100 @A3<br>HEA Drawing No:<br>HEA Drawing No:<br>Revision: | Store Address<br>PIZZA HUT JERSEY<br>JERSEY WATERFRONT | Rev Description   Rev Description   ASSOCIATES   Miles Three   Southmil Road   Besign Studio   Miles Three   Southmil Road   Hers, CM23 30H   Hers, CM23 30H |
|-------------------------------------------------------------------------------------------------------------------------------------------------------------------------------------------------|--------------------------------------------------------|--------------------------------------------------------------------------------------------------------------------------------------------------------------|