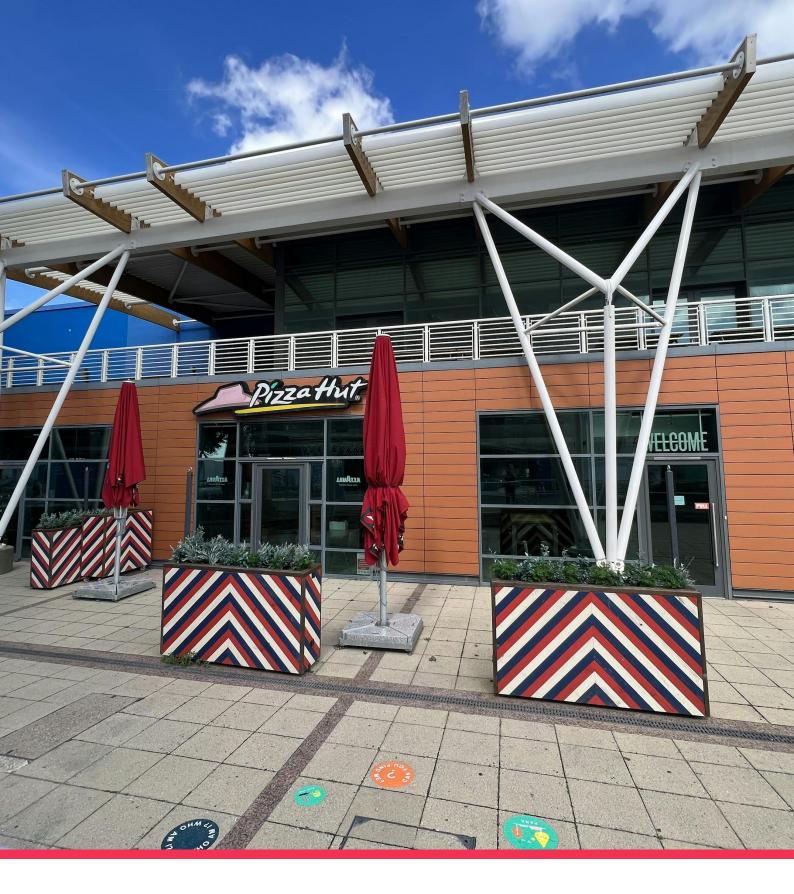

RETAIL TO LET **PIZZA HUT** The Waterfront , Rue de L'Etau, St Helier, Jersey, JE2 3WF

FULLY FITTED RESTAURANT UNIT AVAILABLE AT ST HELIER'S WATERFRONT LEISURE PARK 3,508 SQ FT

The property is finished to a good quality specification and arranged over ground floor level only, accommodating approximately 198 covers within the internal and al fresco dining area at the front of the Property. The restaurant is fully fitted and ready for immediate occupation.