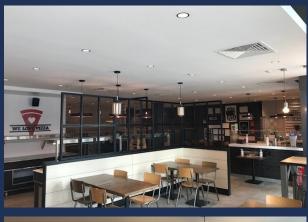

The property is finished to a good quality specification and arranged over ground floor level only, accommodating approximately 198 covers within the internal and al fresco dining area at the front of the Property. The restaurant is fully fitted and ready for immediate occupation.