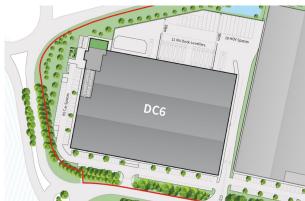

# DC5 and DC6 are available immediately on a whole or split basis and on flexible lease terms

139,435 to 190,235 sq ft

(12,953.94 to 17,673.41 sq m)

- FLEXIBLE LEASE TERMS CONSIDERED
- 15m clear internal height
- Dock and ground level loading provisions
- Up to 60m service yards
- 1.5MVA power supply
- Excellent access to M4 (J4),
  Heathrow Airport, M25, West and Central London
- Walking distance to 2 Crossrail stations
- BREEAM Excellent

DC5 and DC6 are available and will deliver two detached, self-contained distribution warehouse of 139,435 and 190,235 sq ft.