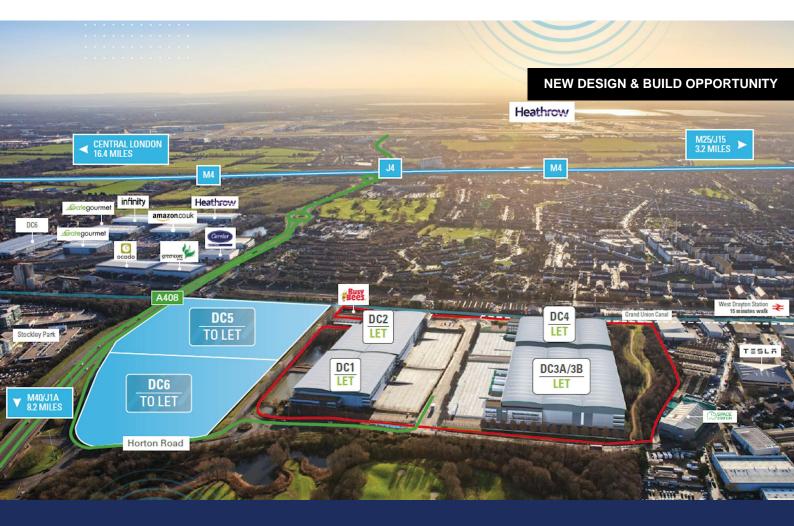

# DC5 and DC6 are available immediately on a whole or split basis and on flexible lease terms

139,435 to 190,235 sq ft

(12,953.94 to 17,673.41 sq m)

- FLEXIBLE LEASE TERMS CONSIDERED
- 15m clear internal height
- Dock and ground level loading provisions
- Up to 60m service yards
- 1.5MVA power supply
- Excellent access to M4 (J4),
  Heathrow Airport, M25, West and Central London
- Walking distance to 2 Crossrail stations
- BREEAM Excellent

DC5 and DC6 are available and will deliver two detached, self-contained distribution warehouse of 139,435 and 190,235 sq ft.

#### Location

Situated at the intersection of Horton Road and Stockley Road the site benefits from excellent access to the M4, M25, Heathrow Airport, West and Central London.

The M4 is 1.5 miles from the M4 and 2.4 miles from Heathrow Airport. The site is within walking distance of two Crossrail Stations and is served by frequent bus services, up to 80 a day. Stockley Park is close by that provides staff amenity.