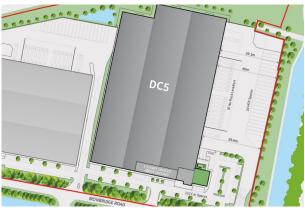

# DC5 and DC6 are available immediately on a whole or split basis and on flexible lease terms

139,435 to 190,235 sq ft

(12,953.94 to 17,673.41 sq m)

- FLEXIBLE LEASE TERMS CONSIDERED
- 15m clear internal height
- Dock and ground level loading provisions
- Up to 60m service yards
- 1.5MVA power supply
- Excellent access to M4 (J4),
  Heathrow Airport, M25, West and Central London
- Walking distance to 2 Crossrail stations
- BREEAM Excellent

DC5 and DC6 are available and will deliver two detached, self-contained distribution warehouse of 139,435 and 190,235 sq ft.